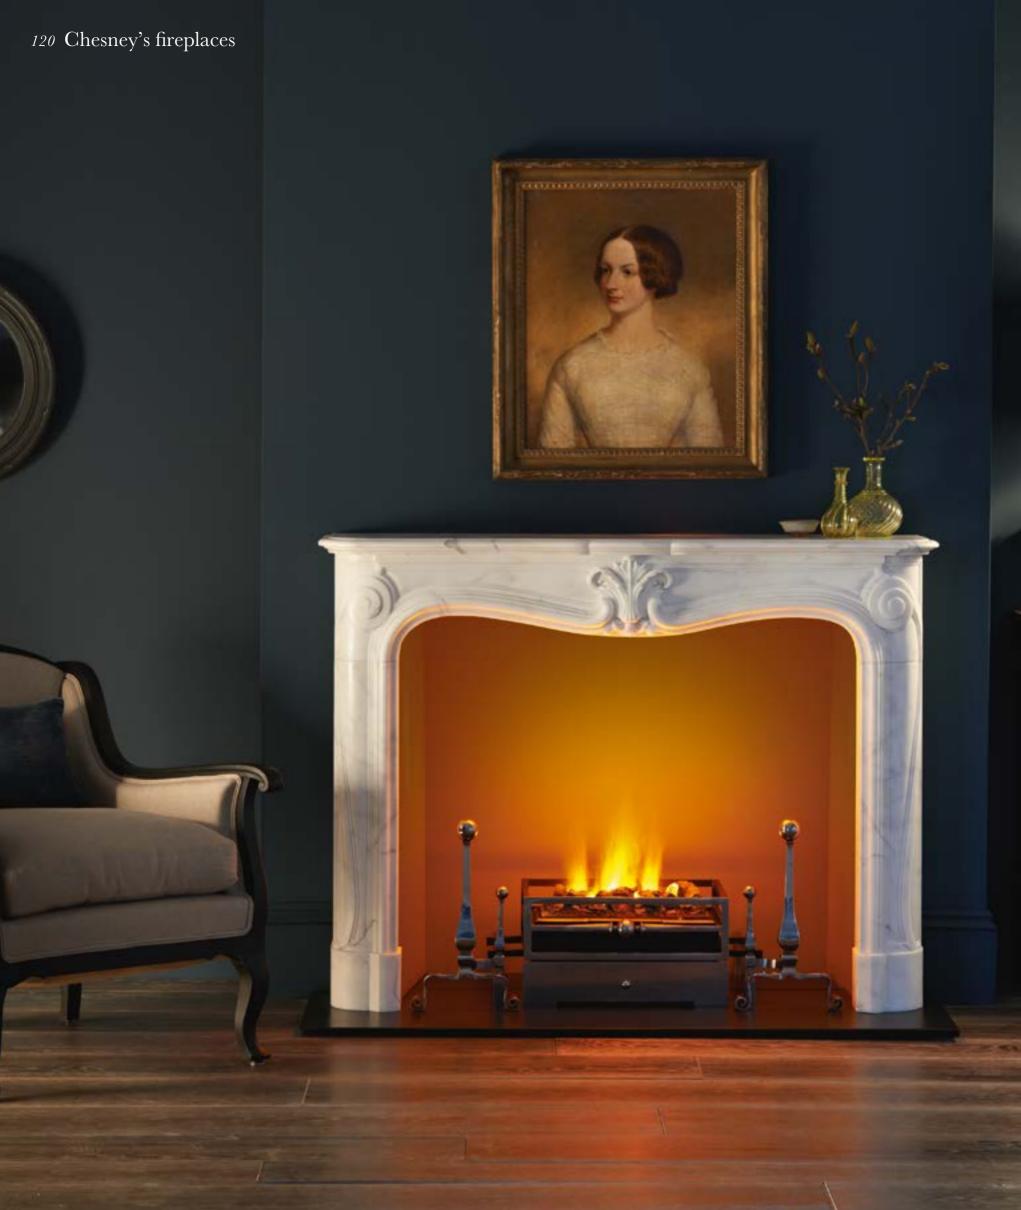

The realistic flame effect and light cast by the Opti-myst Electric Fire is seen here in this early evening shot. Shown here with the La Rochelle marble fireplace, Byron fire basket for dogs, Burton andirons and black slate hearth.