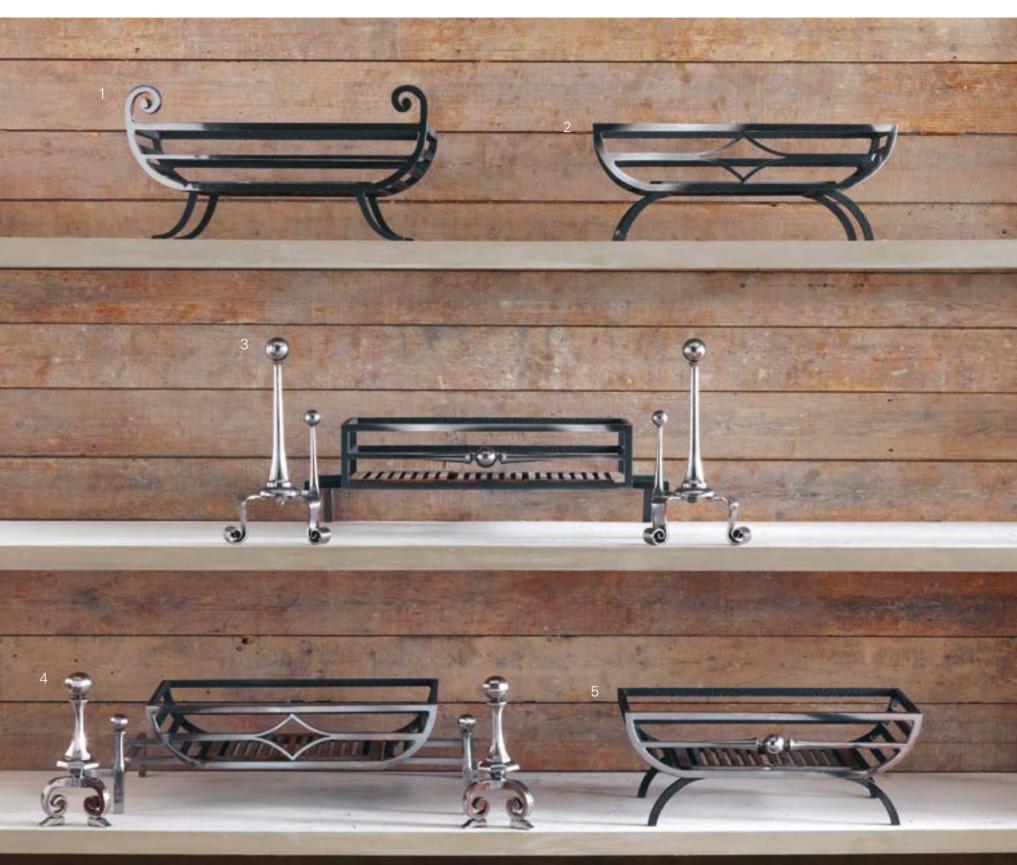

# A collection of forged steel andirons and fire baskets

We have selected this medium for our new range of andirons and fire baskets to create a beautiful collection of designs that will complement any fireplace.

Undoubtedly the oldest method of forging known to man is smith forging. Steel is heated in a coal forge to 2,000°F and then worked and shaped over an anvil using hammers and a selection of simple hand tools. At the hands of a skilled smith the heated steel moves quickly, almost organically, moulded into shape by a succession of rhythmic hammer blows. The finished product has a lustrous and uniquely hand crafted quality which is only found in hand forged steel.