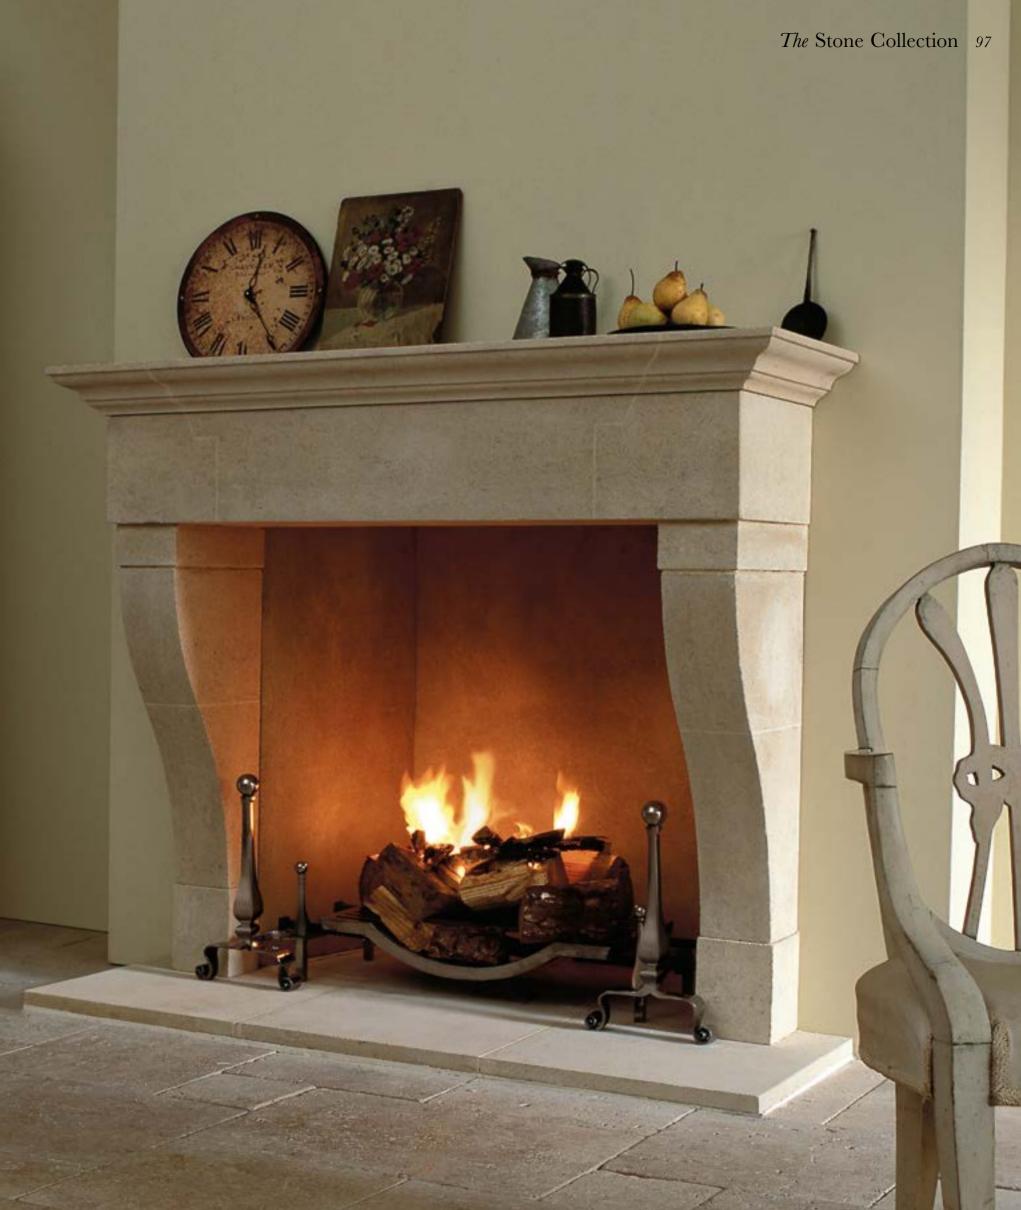

### The Stone Collection

Stone has been the most favoured material for architecture from the earliest times. Its warm colour and rugged texture make it ideal for fireplaces of every period.

### The Fiorenza

The Fiorenza is a copy of a Renaissance stone chimneypiece. It displays delicate carved detail to the pilasters and frieze and a generously proportioned mantel shelf. It is shown in limestone with Chesney's unique Herringbone brick interior panels and forged steel Burton andirons with Morris 22" fire basket for dogs and matching limestone hearth.