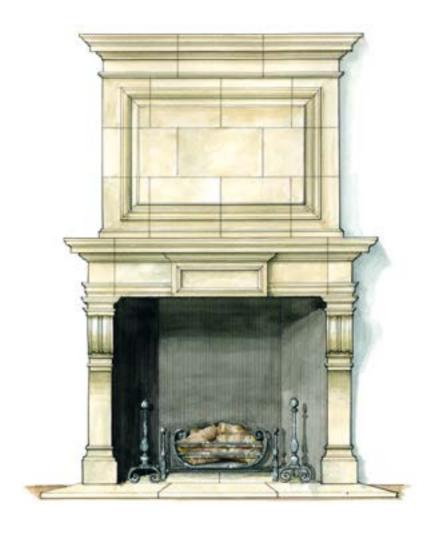

oportions and dimensions of the room into which it is to be installed and so every one is custom-made to suit your home.





The en trumeau design was executed in numerous forms during the 17th, 18th and 19th centuries throughout France.

The size of each en trumeau chimneypiece is dictated by the proportions and dimensions of the room into which it is to be installed and so every one is custom-made to suit your home.





### The Montrichard

A late 17th century cheminee of simple architectural form from the Loire Valley with bolection moulding and corniced en trumeau section with a central domed panel.

### The Angers

An early 18th century cheminee of imposing proportions with tapering inset panels to the jambs and a double cornice to the en trumeau section broken by a domed panel.





### The Blois

An elegant cheminee dating from the Regency period incorporating attractive carved elements within the cornice and en trumeau panel and with a conforming cartouche to the centre of the supporting frieze.

### The Venezia

A robust Renaissance design with heavy console jambs supporting a frieze of simple architectural form beneath a deep en trumeau section.

### The Stone Collection

Stone has been the most favoured material for architecture from the earliest times. Its warm colour and rugged texture make it ideal for fireplaces of every period.

### The Fiorenza

The Fiorenza is a copy of a Renaissance stone chimneypiece. It displays delicate carved detail to the pilasters and frieze and a generously proportioned mantel shelf. It is shown in limestone with Chesney's unique