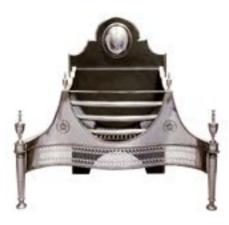

# Fire baskets and dogs, grates and accessories

A collection of grates and fire dogs fabricated in steel and cast iron by our own craftsmen. These include both period and contemporary designs and can be used with gas effect and solid fuel fires.