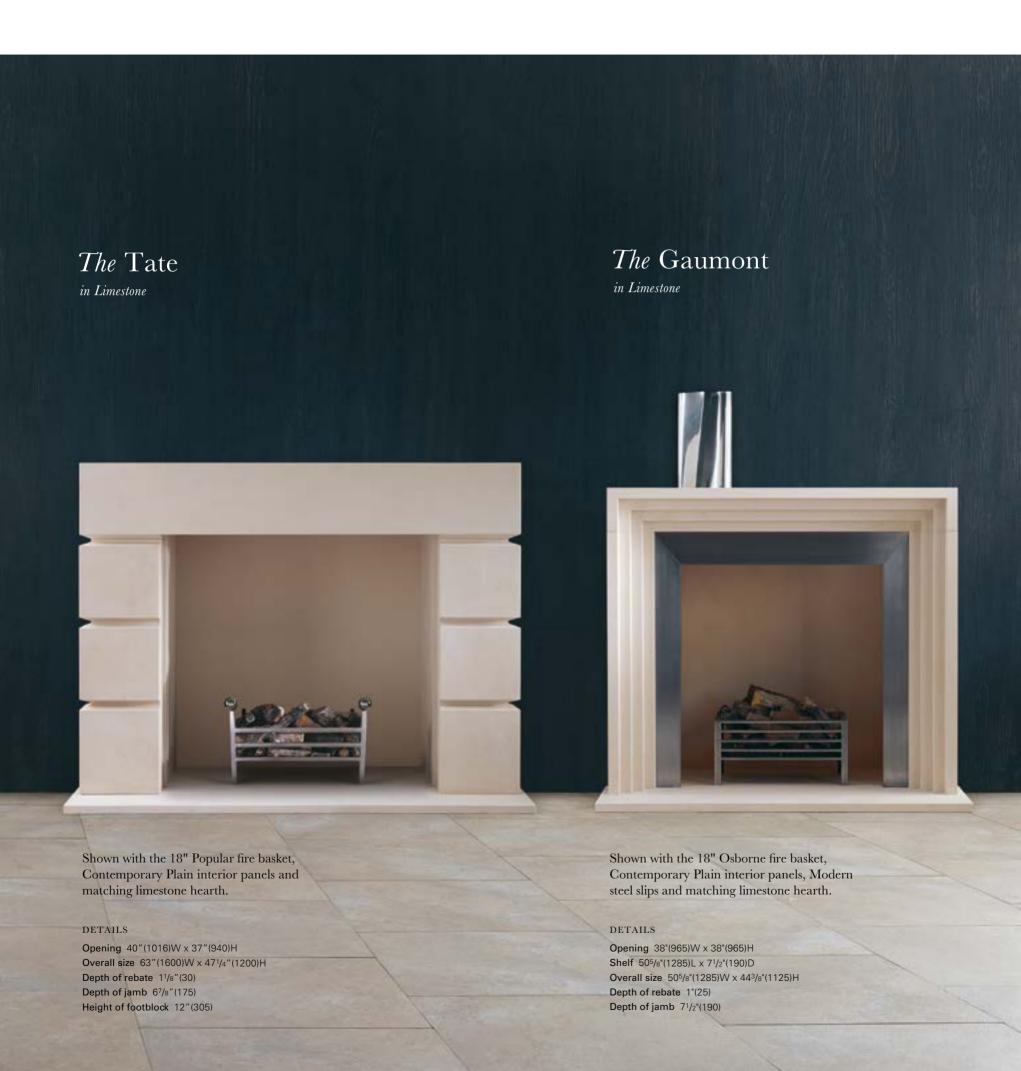

### The Alhambra

The Alhambra, shown left, is a traditional design with a contemporary twist. Larger than many fireplaces and with a strong architectural form, it is shown here in limestone with Contemporary Plain interior panels, the Universal 22" fire basket, black slate hearth and slips.

#### DETAILS

Opening 38"(965)W x 38"(965)H **Shelf** 63"(1600)L x 9"(228)D Overall size  $59^{1}/4"(1504)W \times 50^{7}/8"(1290)H$ Depth of rebate 1"(25) Depth of jamb 71/8"(180) Height of footblock 57/8"(150)

### The Dakota

The Dakota, shown right, combines elegant proportions with crisp, clean architectural lines. Carved in limestone it is shown here with Contemporary Plain interior panels the Universal 22" fire basket, Modern steel slips and a matching limestone hearth.

#### DETAILS

Opening 36"(914)W x 36"(914)H **Shelf** 55"(1400)L x 7"(176)D Overall size  $48^{1}/2"(1228)W \times 51^{1}/2"(1308)H$ Depth of rebate 1"(25) Depth of jamb 31/2"(90) Height of footblock 5"(130)