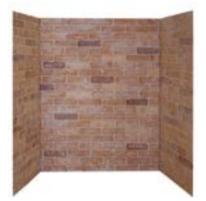

# Regular brick interior panels

Rear panel 39<sup>3</sup>/s"(1000)W x 39<sup>3</sup>/s"(1000)H x 1"(25)D Side panels 16<sup>1</sup>/<sub>2</sub>"(425)W x 39<sup>3</sup>/<sub>8</sub>"(1000)H x 1"(25)D