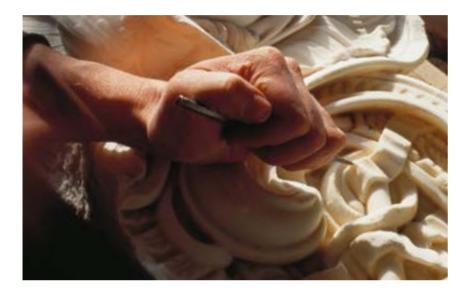

### Craftsmanship

Outstanding craftsmanship means using traditional techniques in our manufacturing whether hand carving a marble chimneypiece or forging steel on a blacksmith's anvil. These are labour intensive and highly skilled processes for which there is no substitute.