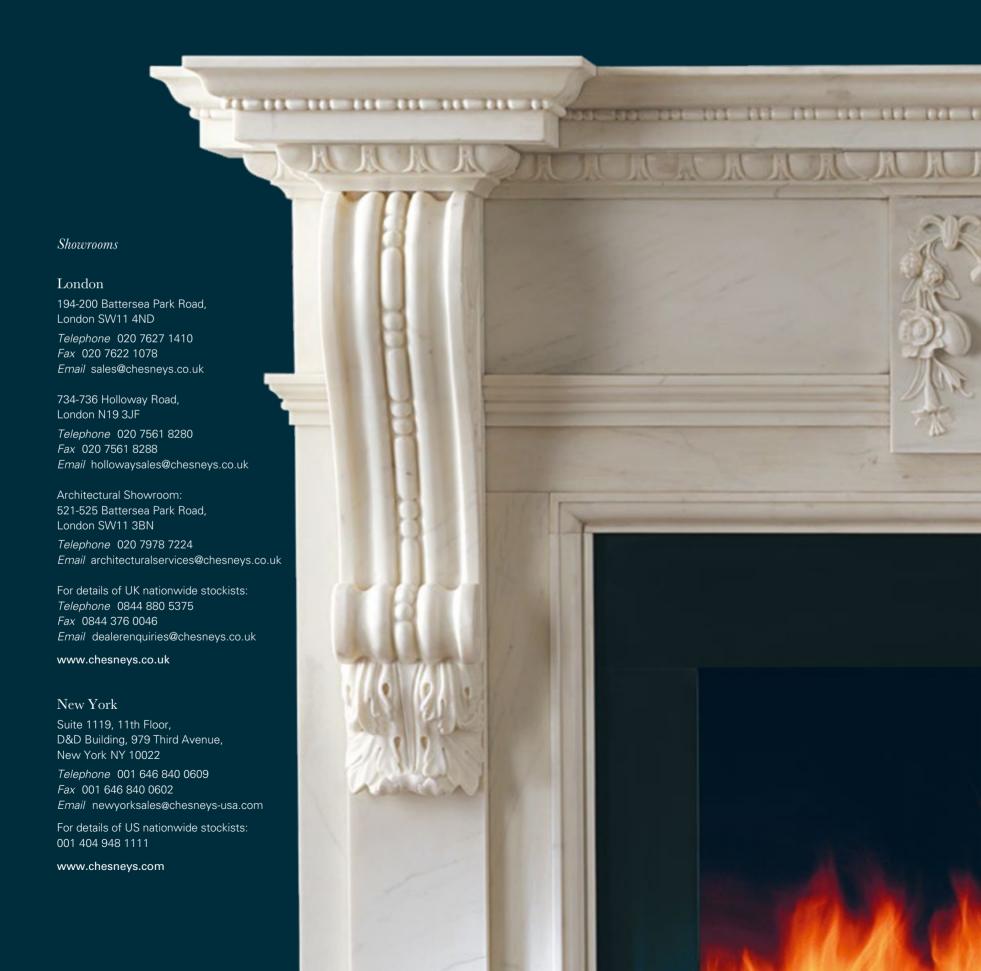

or Pilaster

The vertical sections or 'legs' of a chimneypiece.

## Plinth Block

The supporting base to the jamb.

#### Register Grate

Decorative steel or cast iron unit housing the fire which conceals the brick fire chamber, developed during the 18th and 19th centuries

Opti-myst® effect is protected by mulltiple worldwide patents.

Chesney's pursues a policy of continuing improvement in design and performance of its products. The right is therefore reserved to vary specifications without notice. For illustration purposes some chimneypieces and baskets may be shown in optional materials or finishes other than standard production specifications. Bespoke prices are available on application.

© Chesney's MMXIV February 2014

Designed by CONRAN DESIGN GROUP

# CHESNEY'S

LONDON • NEW YORK



LONDON • NEW YORK

### **Brochure 2014 vol. 2 - Price List**

| CONTEMPORARY COLLECTION                                 | £                  | GEORGIAN COLLECTION