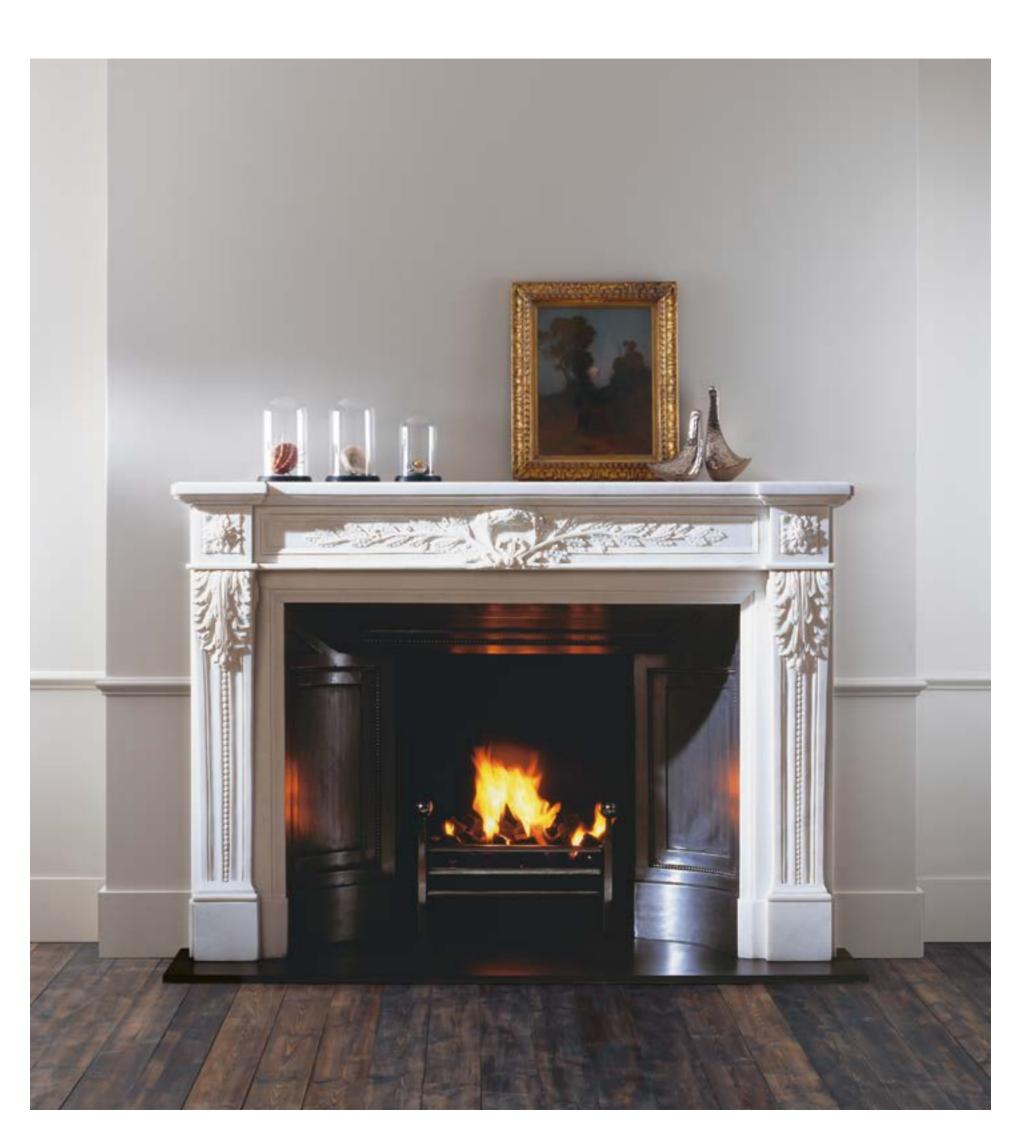

32^{1}/8"(816)H$ Shelf  $61^{7}/8"(1572)L \times 15^{1}/4"(387)D$ Overall size  $60"(1522)W \times 42^{3}/8"(1075)H$ Depth of jamb  $13^{3}/8"(340)$ Height of footblock  $5^{1}/4"(133)$ Difference in returns  $10^{5}/8"(270)$ 

### The Versailles

Sensuous curves and shapely mouldings characterise the Versailles fireplace, shown left. Rarely showing a straight line or a sharp corner, its exuberant design is a magnificent example of Chesney's carving. Shown here in statuary marble with the Adam No.2 fire basket and black slate hearth and cheeks.

#### DETAILS

Opening  $40^1/2"(1029)W \times 35^1/2"(900)H$ Shelf  $57^1/2"(1460)L \times 15^1/2"(394)D$ Overall size  $55^1/2"(1410)W \times 41^3/4"(1060)H$ Depth of jamb 13"(330)Height of footblock 5"(127)Difference in returns  $10^1/2"(267)$ 







# The Regence

A beautiful example of a French chimneypiece from the rococo period: around 1750. It displays the sinuous lines that characterise the movement of rococo design. It is shown here in statuary marble with Cadogan steel fire basket and black slate hearth and cheeks. The execution of this chimneypiece with its free form carving is a test of the carver's art.

### DETAILS

Opening  $40^3/8"(1025)W \times 35^1/2"(900)H$ Shelf 59<sup>3</sup>/<sub>4</sub>"(1515)L x 15<sup>3</sup>/<sub>4</sub>"(400)D Overall size  $56^3/8"(1430)W \times 43^7/8"(1113)H$ Depth of jamb 14"(356) Height of footblock 51/4"(133) Difference in returns 105/8"(270)



### The Deauville

in Carrara marble

# The Pompadour

in Carrara marble





Shown with the Tyndale 22" fire basket and black slate hearth