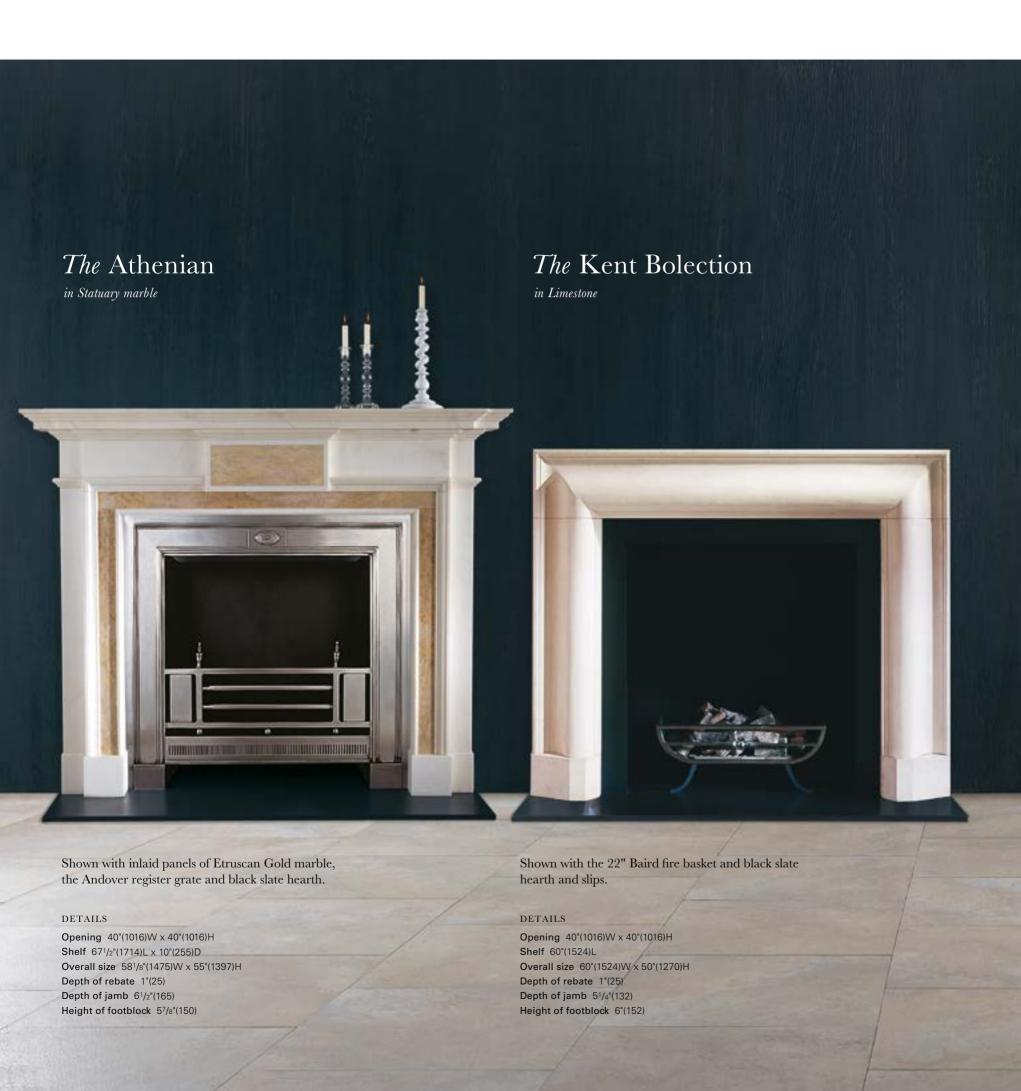

## The Edinburgh

The Edinburgh, shown left, features bowed reeded pilasters and conforming frieze with diagonal ribbons and finely carved paterae to the corner blocks. It is shown here in statuary marble with Andover steel register grate and black slate hearth.

#### DETAILS

Opening 40"(1016)W x 40"(1016)H Shelf 65"(1650)L x 10"(254)D Overall size 57<sup>1</sup>/2"(1460)W x 47<sup>3</sup>/4"(1211)H Depth of rebate 1"(25) Depth of jamb 61/2"(165) Height of footblock 61/2"(165)

## The Clandon Bolection

The Clandon Bolection fireplace is based on a Queen Anne design from the beginning of the 18th century. Its simple uncluttered lines combined with generous curves make it very flexible for use anywhere. Shown here in limestone with Modern steel slips, 18" Universal fire basket for dogs, Spherical steel fire dogs and black slate hearth.

#### DETAILS

Opening  $36"(914)W \times 36"(914)H$ Shelf 57<sup>5</sup>/8"(1461)L x 8"(205)D Overall size  $50^{1}/4"(1275)W \times 51^{1}/4"(1300)H$ Depth of rebate 1"(25) Depth of jamb 6"(152) Height of footblock 6"(152)