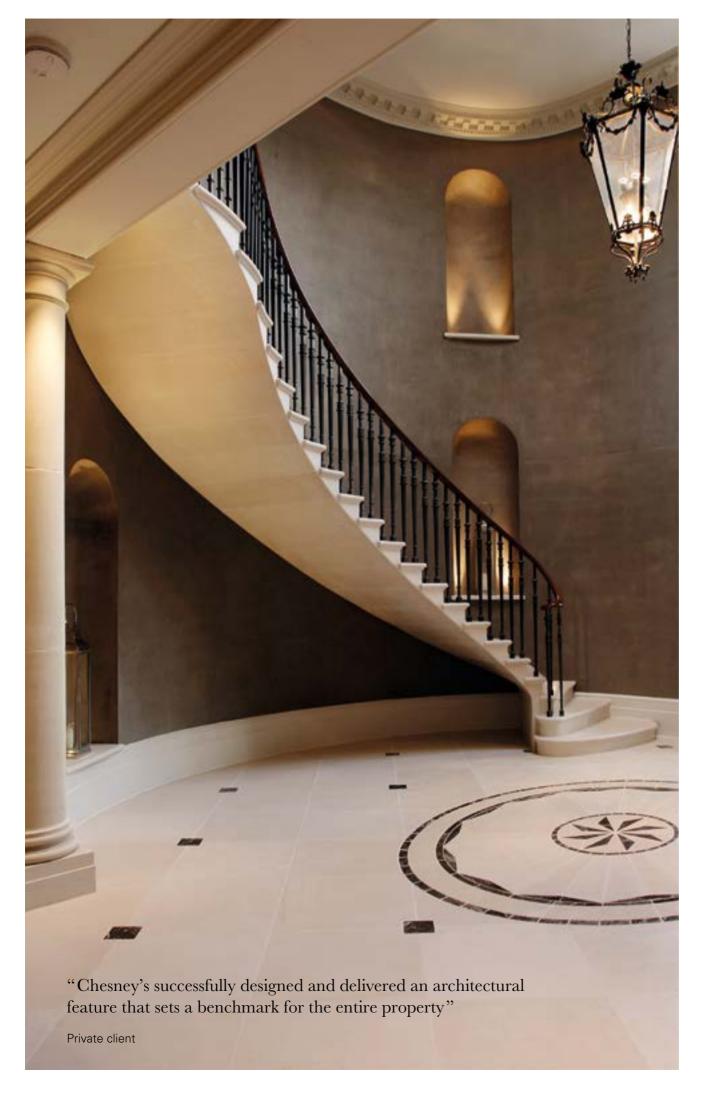

The unique skill set and experience that Chesney's offers is nowhere better seen than in its acknowledged expertise in the architectural art form of the cantilevered staircase. Inspired by Palladio's designs in Italy in the 16th century and introduced to

English architecture by Inigo Jones, the cantilevered staircase was widely used for over 200 years but during the past century has rarely been seen in new buildings. Using the cantilevered form of staircase allows the opportunity to transform a functional item into a graceful and visually stunning feature that is central to the heart of a building.

"They succeed very well because they have the light from above, and those that are at the top of the stairs see all those that begin to ascend and are likewise seen by them."

Palladio

# Hampshire, UK

When Chesney's were approached to design and manufacture a limestone cantilevered staircase for the entrance hall of a new English country house, the brief was to create a focal point that was both graceful and impressive. We suggested a smooth soffit tread design which would lend itself well to a plain material such as limestone and would create a beautiful continuous curve to the underside of the staircase that could be appreciated from the Entrance Hall below.

A simple geometric oval comprising some 200 individual pieces of stone and marble provided a unique centrepiece to the matching limestone flooring and the same material was used for a series of classical stone door frames which provide an elegant entry to the Dining and Drawing rooms beyond. A Portuguese limestone was used throughout with St Augustine marble as the accent marble for the design to the floor and the flagstones.