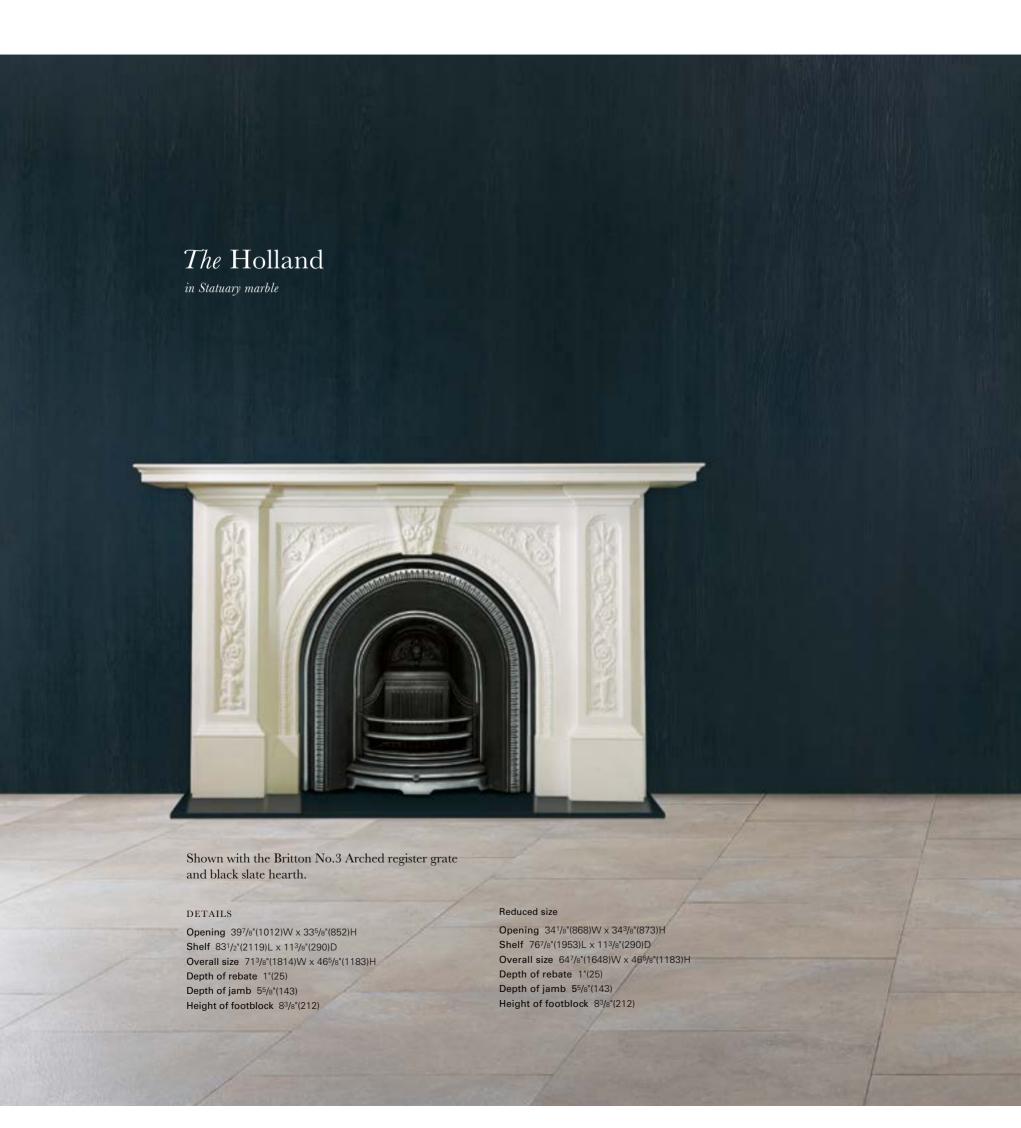

## The Victorian Collection

A new freedom in the use of architectural form and ornamentation emerged in the Victorian age which is reflected in the fireplace designs of the period.

## The Buckingham

The Buckingham has finely carved corbels, fielded panels and a reeded mantel shelf. Shown here in white marble with the Ornate Arched register grate and black slate hearth.

#### DETAILS

Opening  $40"(1016)W \times 40"(1016)H$ Shelf  $65"(1651)L \times 10"(254)D$ Overall size  $56^7/8"(1444)W \times 49^1/2"(1257)H$ Depth of rebate 1"(25)Depth of jamb  $5^5/8"(142)$ Height of footblock 6"(152)