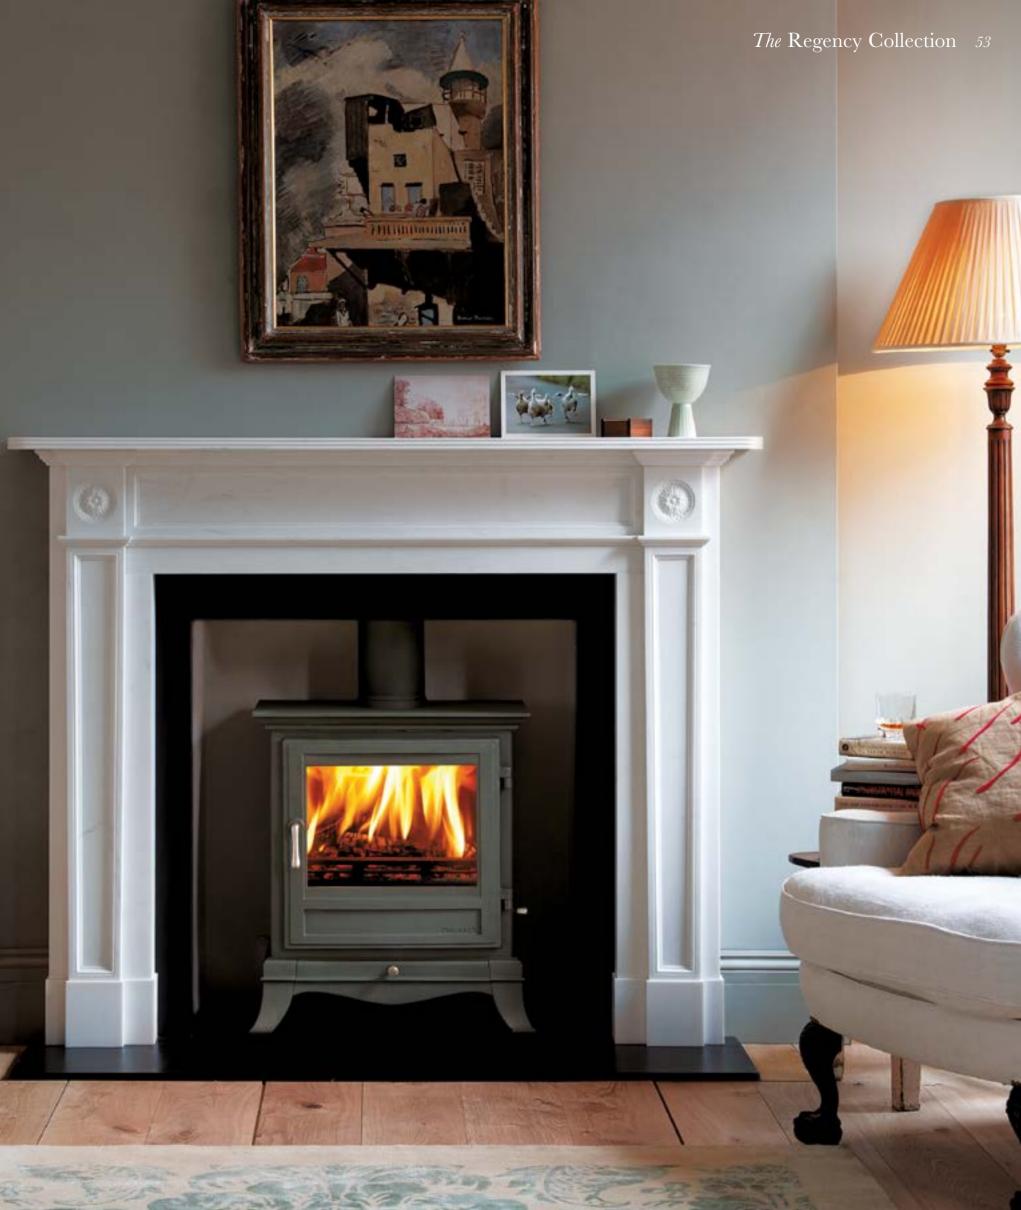

## The Regency Collection

The pleasing combination of scale and simplicity makes Regency fireplaces an ideal choice for modern and period rooms.

## The Langley

The Langley exhibits the elegance and simplicity that characterises the best of Regency design. It has panelled jambs and frieze, the former terminating beneath corner blocks with finely carved rosettes.

Carved in statuary marble, the Langley is shown here with the Beaumont 8 kilowatt multi-fuel stove from Chesney's Stove Collection, and demonstrates the successful combination of period fire surround with a wood burning stove.