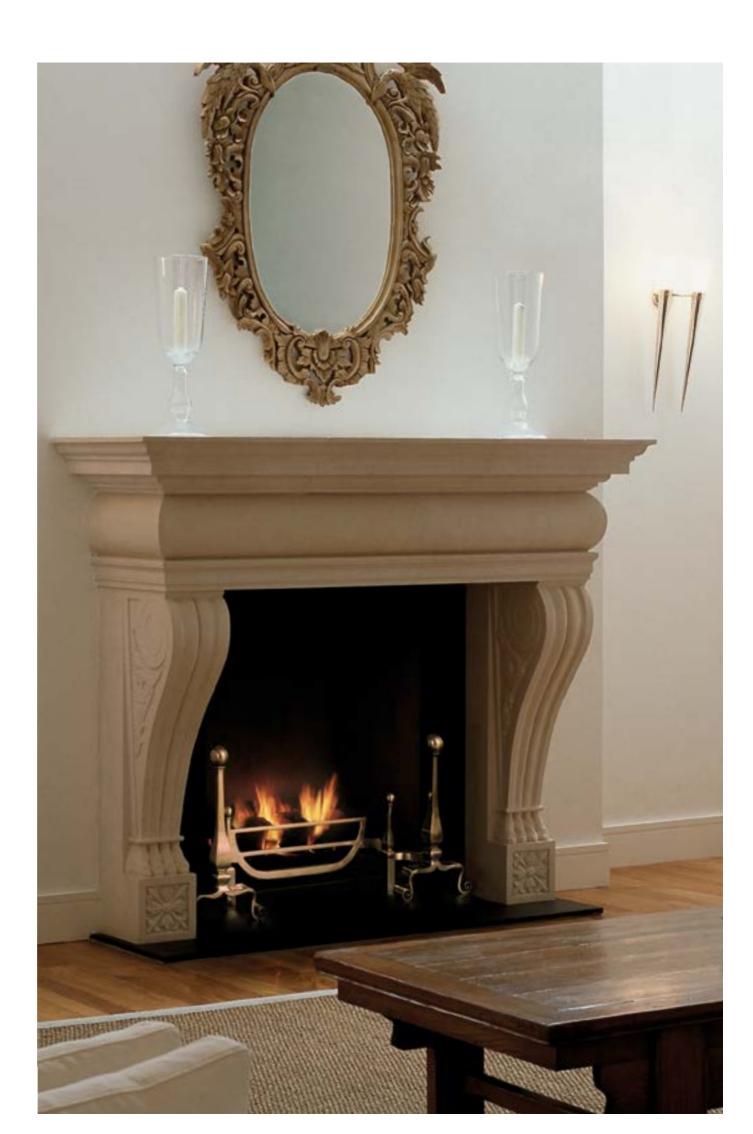

### The Stone Collection

Stone has been the most favoured material for architecture from the earliest times. Its warm colour and rugged texture make it ideal for fireplaces of every period.