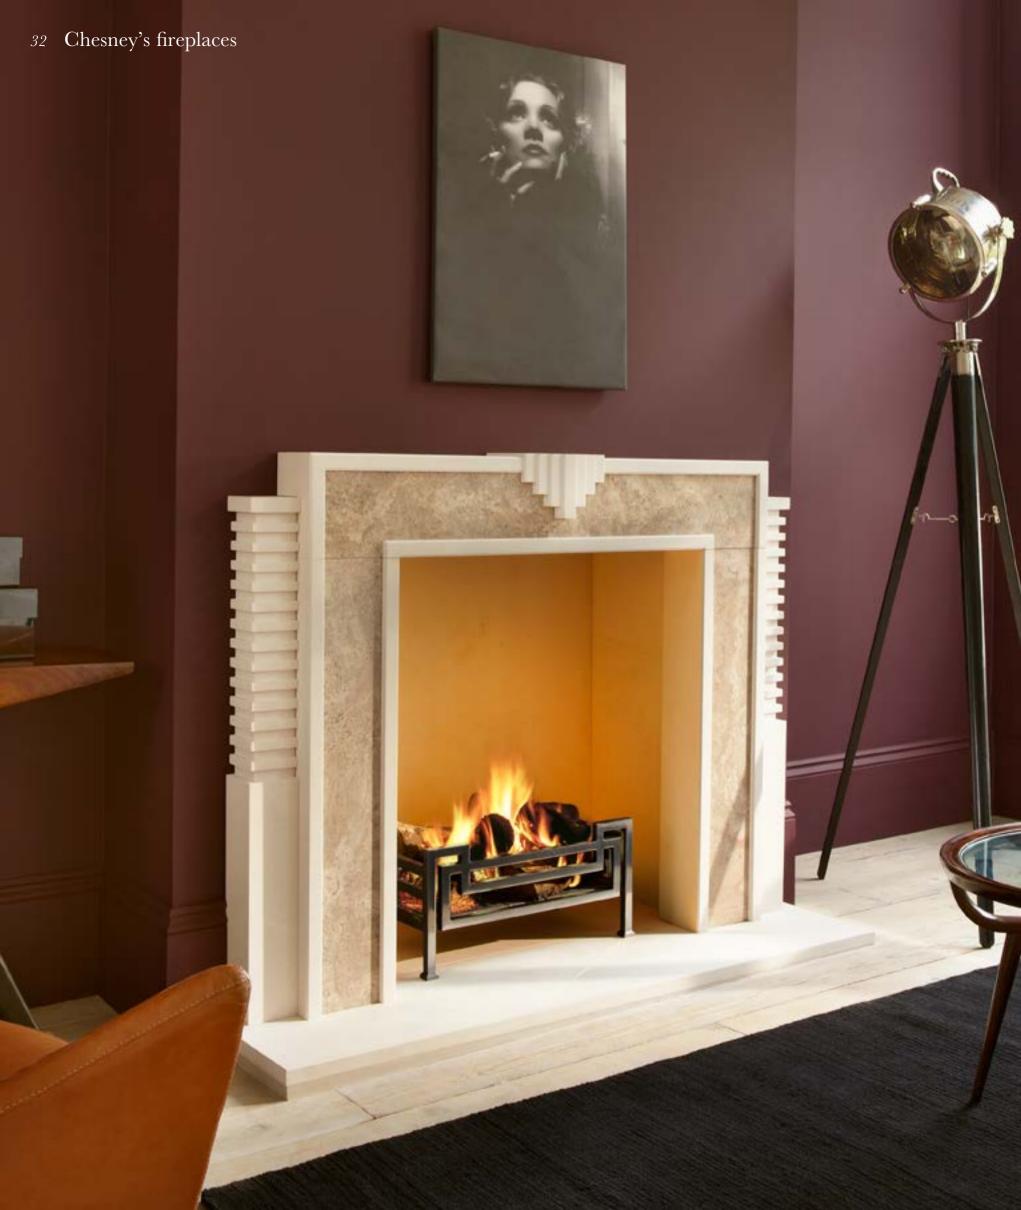

### The Odeon

Inspired by Art Deco, the Odeon is a simple set of receding rectangles carved from solid limestone. Shown here with Industrial steel slips, 18" Universal fire basket, Obelisk fire dogs with a black slate hearth.

#### DETAILS

Opening 38"(965)W x 38"(965)H Shelf 56<sup>7</sup>/8"(1445)L x 10<sup>7</sup>/16"(265)D Overall size 56<sup>7</sup>/8"(1445)W x 47<sup>7</sup>/16"(1205)H Depth of rebate 1"(25) Depth of jamb 10<sup>7</sup>/16"(265)