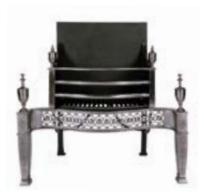

# Fire baskets and dogs, grates and accessories

A collection of grates and fire dogs fabricated in steel and cast iron by our own craftsmen. These include both period and contemporary designs and can be used with gas effect and solid fuel fires.