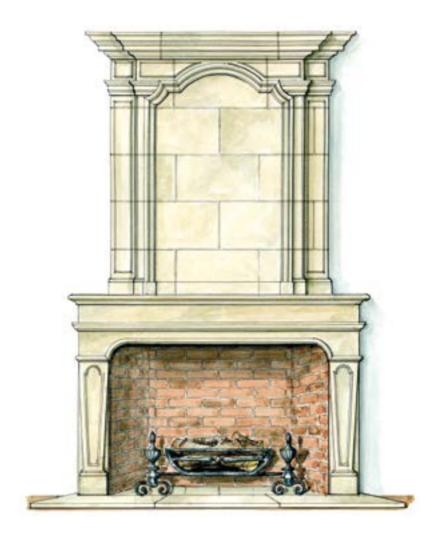

### The Angers

An early 18th century cheminee of imposing proportions with tapering inset panels to the jambs and a double cornice to the en trumeau section broken by a domed panel.