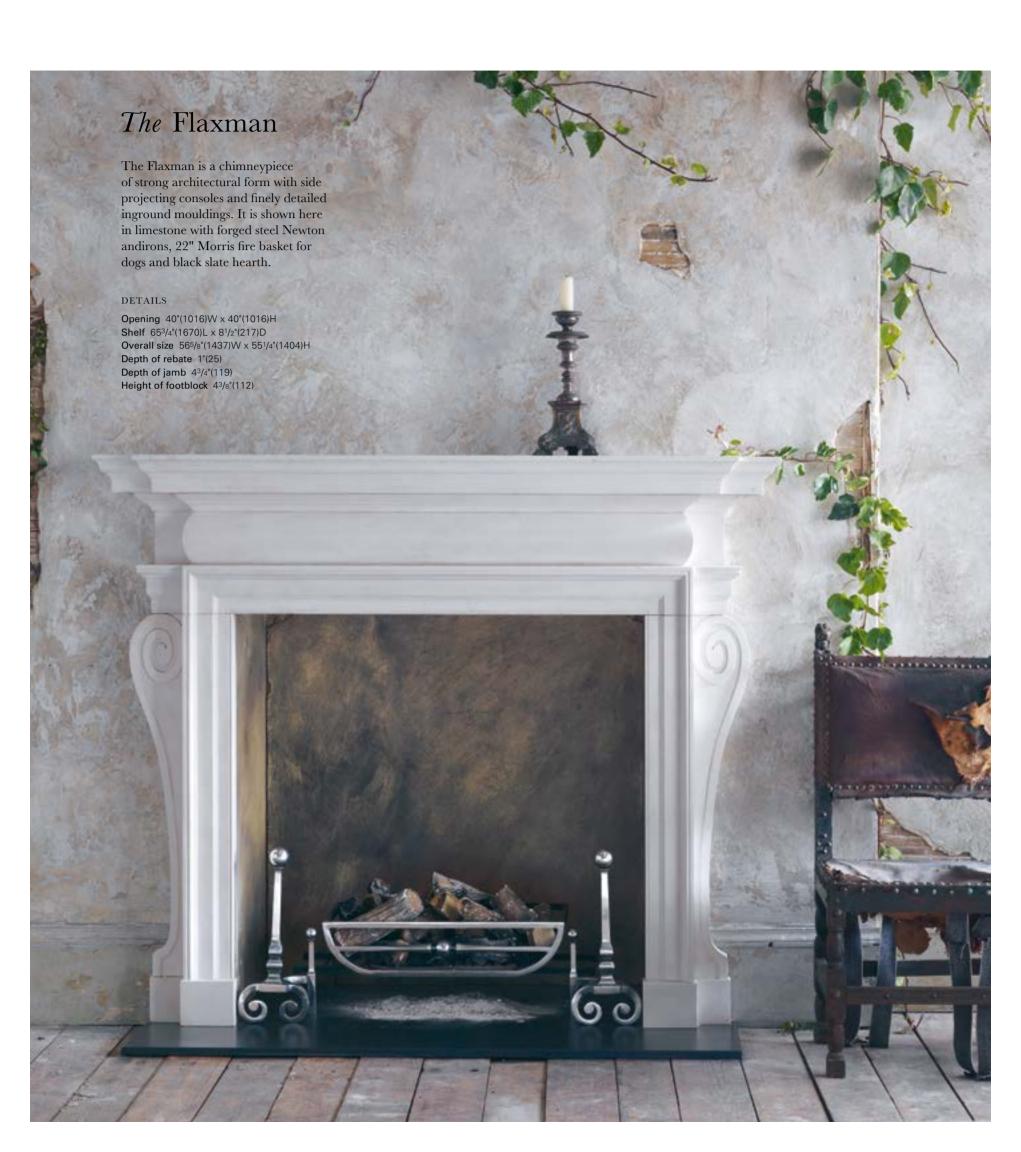

The Nash is a design that makes sparing use of refined ornamentation and architectural detail to create a chimneypiece of understated elegance that will suit most interiors. It is shown in statuary marble with forged steel Telford andirons and 22" Byron forged steel fire basket for dogs with black slate hearth and slips.

#### DETAILS

Opening 40"(1016)W x 40"(1016)H Shelf  $63"(1600)L \times 8^{1}/2"(215)D$  Overall size  $56^{3}/8"(1430)W \times 49^{3}/8"(1253)H$  Depth of rebate 1"(25) Depth of jamb  $4^{1}/4"(107)$  Height of footblock 6"(152)