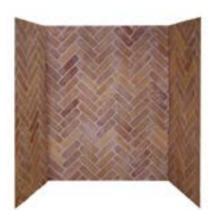

### The Fiorenza

The Fiorenza is a copy of a Renaissance stone chimneypiece. It displays delicate carved detail to the pilasters and frieze and a generously proportioned mantel shelf. It is shown in limestone with Chesney's unique Herringbone brick interior panels and forged steel Burton andirons with Morris 22" fire basket for dogs and matching limestone hearth.

# Herringbone brick interior panels

Rear panel 39<sup>3</sup>/s"(1000)W x 39<sup>3</sup>/s"(1000)H x 1"(25)D Side panels 16<sup>1</sup>/<sub>2</sub>"(425)W x 39<sup>3</sup>/<sub>8</sub>"(1000)H x 1"(25)D