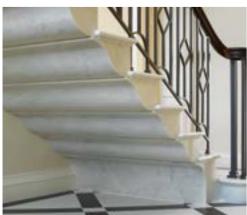

# Hampshire, UK

When Chesney's were approached to design and manufacture a limestone cantilevered staircase for the entrance hall of a new English country house, the brief was to create a focal point that was both graceful and impressive. We suggested a smooth soffit tread design which would lend itself well to a plain material such as limestone and would create a beautiful continuous curve to the underside of the staircase that could be appreciated from the Entrance Hall below.

A simple geometric oval comprising some 200 individual pieces of stone and marble provided a unique centrepiece to the matching limestone flooring and the same material was used for a series of classical stone door frames which provide an elegant entry to the Dining and Drawing rooms beyond. A Portuguese limestone was used throughout with St Augustine marble as the accent marble for the design to the floor and the flagstones.