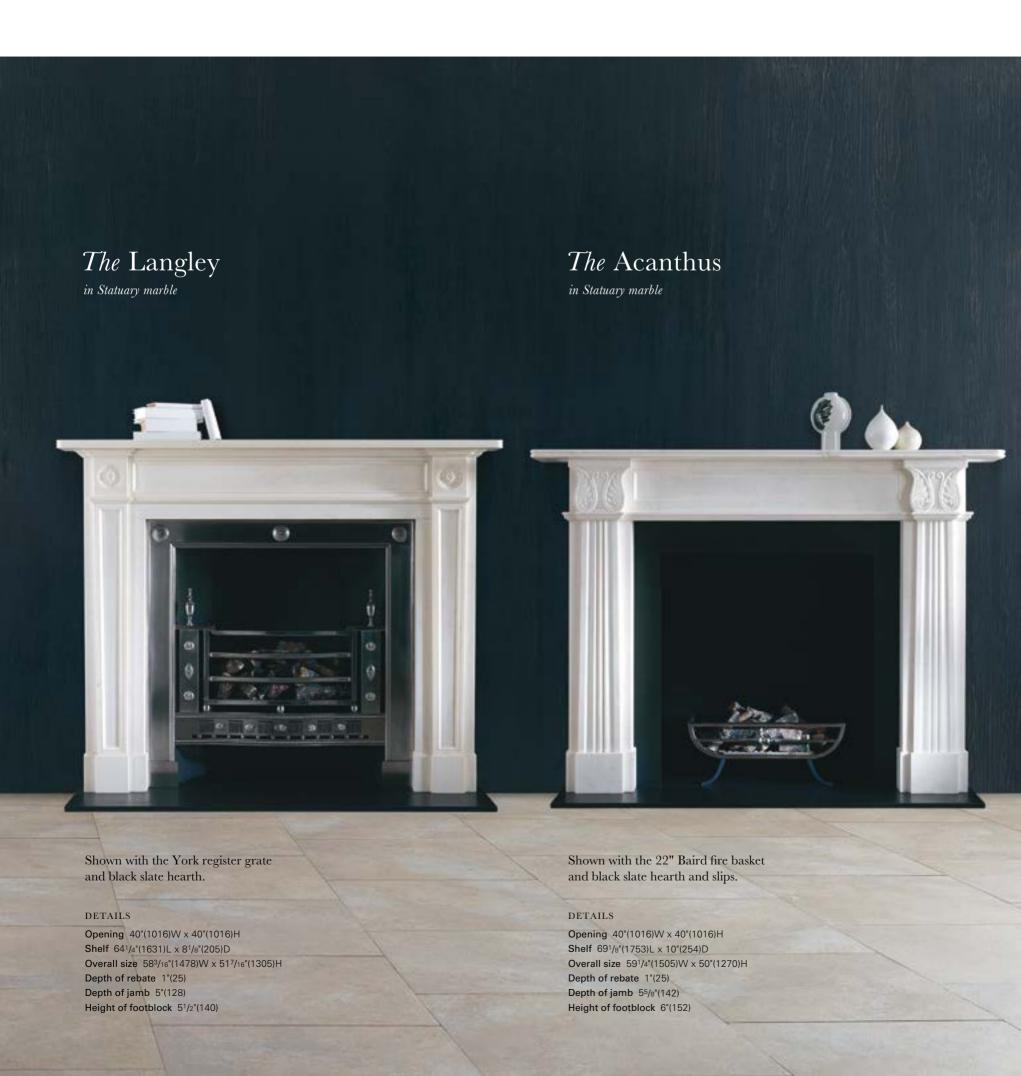

## The Edinburgh

The Edinburgh, shown left, features bowed reeded pilasters and conforming frieze with diagonal ribbons and finely carved paterae to the corner blocks. It is shown here in statuary marble with Andover steel register grate and black slate hearth.

#### DETAILS

Opening 40"(1016)W x 40"(1016)H Shelf 65"(1650)L x 10"(254)D Overall size 57<sup>1</sup>/2"(1460)W x 47<sup>3</sup>/4"(1211)H Depth of rebate 1"(25) Depth of jamb 61/2"(165) Height of footblock 61/2"(165)

# The Marble Regency Bullseye

The simple lines of the Regency period make the Marble Regency Bullseye an ideal fireplace for contemporary interiors. Cushion moulded pilasters and simple bullseye paterae create an elegant and understated design. Shown here in statuary marble with Georgian steel register grate and black slate hearth.

#### DETAILS

The Marble Regency Bullseye 36

Opening 36"(914)W  $\times$  36"(914)H Shelf  $57^1/2$ "(1460)L  $\times$  8 $^1/4$ "(209)D Overall size 53"(1346)W  $\times$  43 $^1/8$ "(1095)H Depth of rebate 1"(25) Depth of jamb 6"(152) Height of footblock 6"(152)

The Marble Regency Bullseye 40

Opening 40"(1016)W x 40"(1016)H Shelf  $61^1/2$ "(1561)L x  $8^1/4$ "(209)D Overall size 57"(1447)W x  $47^1/8$ "(1197)H Depth of rebate 1"(25) Depth of jamb 6"(152) Height of footblock 6"(152)