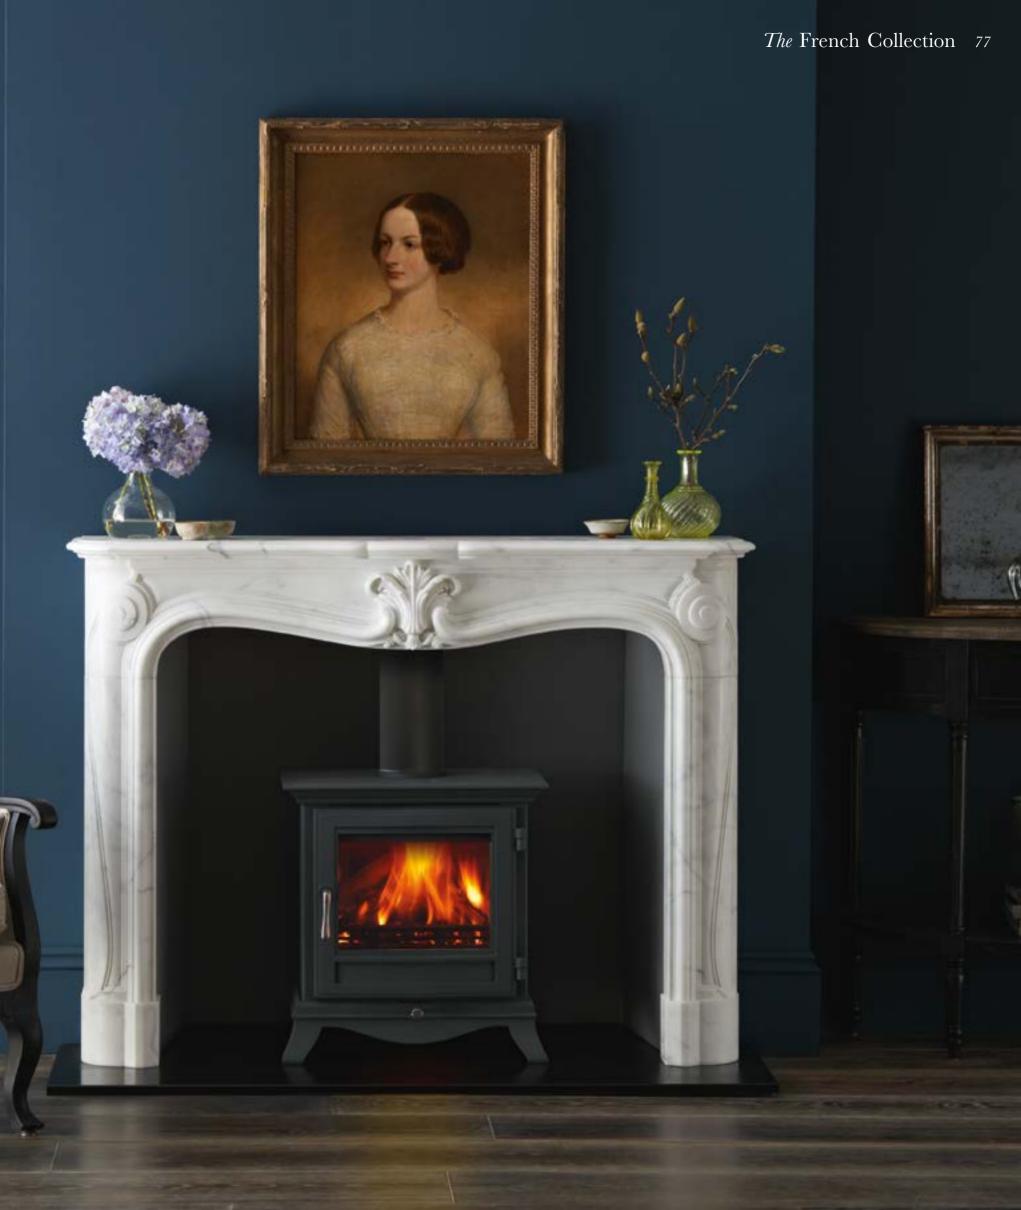

### The French Collection

The French fireplace displays an unmistakably different architectural form from that of its English counterpart. With its exuberant curves and lavish decoration it is instantly recognisable.

### The La Rochelle

The newest addition to Chesney's French collection, the La Rochelle is an understated and elegant design from the reign of Louis XV with a serpentine frieze with a finely carved central cartouche. Shown here in statuary marble with the Beaumont 5 kilowatt stove from Chesney's Stove Collection.