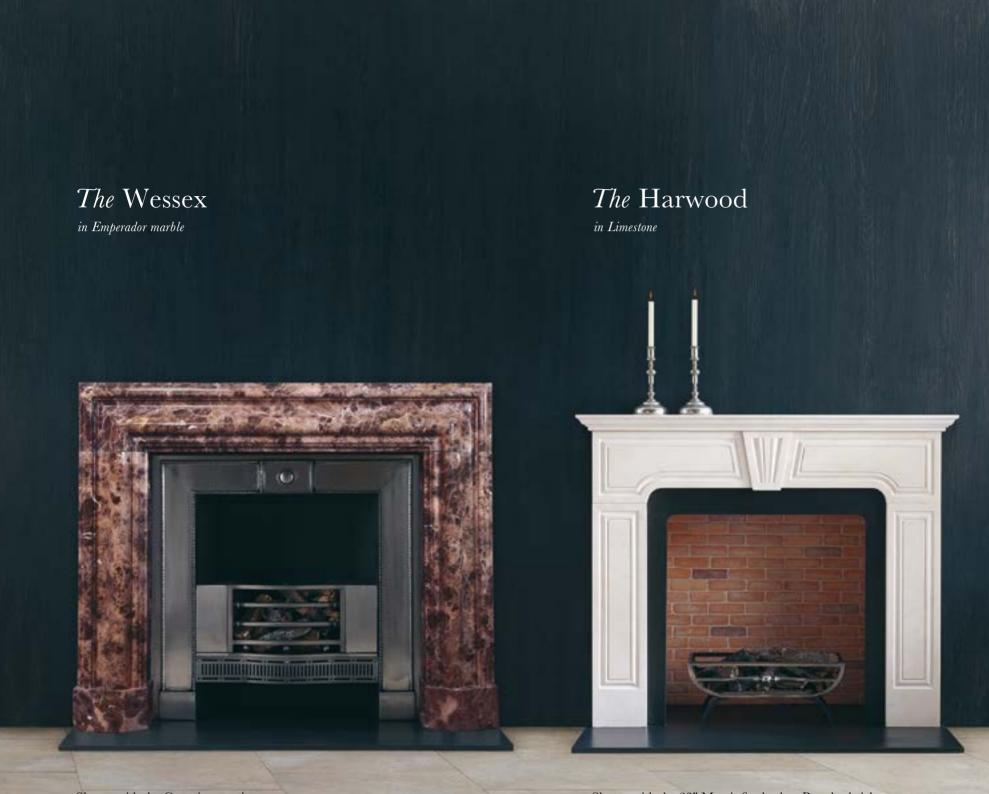

x 49"(1244)H Depth of rebate 1"(25) Depth of jamb 51/4"(134) Height of footblock 51/4"(134)





A lovely example of an 18th century neo-classical chimneypiece, the Northumberland shows the influence of Robert Adam. It has fluted ionic columns supporting an entablature decorated with classical urns and ewers. Inset marble panels in contrasting colours can provide a striking contrast to the statuary marble. Shown here in statuary marble with green Verde marble ingrounds, Croome fire basket in brass and black slate hearth and slips.

#### DETAILS

Opening  $45"(1142)W \times 44^{1}/4"(1124)H$ Shelf  $74^{1}/8"(1882)L \times 10^{3}/8"(262)D$ Overall size  $67^{1}/2^{11}(1714)W \times 60^{11}/2^{11}(1534)H$ Depth of rebate 1"(25) Depth of jamb 81/8"(207) Height of footblock 41/2"(114)









Shown with the Georgian cast iron register grate and black slate hearth.

### DETAILS

Opening 40"(1016)W x 40"(1016)H Shelf 601/8"(1526)L x 61/4"(157)D Overall size  $60^{1}/2"(1536)W \times 50^{1}/8"(1271)H$ Depth of rebate 1"(25) Depth of jamb 9"(230) Height of footblock 6"(152)

Shown with the 22" Morris fire basket, Regular brick interior panels and black slate hearth and slips.

### DETAILS

Opening 36"(915)W x 36"(915)H Shelf 563/4"(1441)L x 51/2"(139)D Overall size  $52^{1}/4"(1327)W \times 46^{7}/8"(1189)H$ Depth of rebate 1"(25) Depth of jamb 27/8"(74) Height of footblock 57/8"(148)





### The French Collection

The French fireplace displays an unmistakably different architectural form from that of its English counterpart. With its exuberant curves and lavish decoration it is