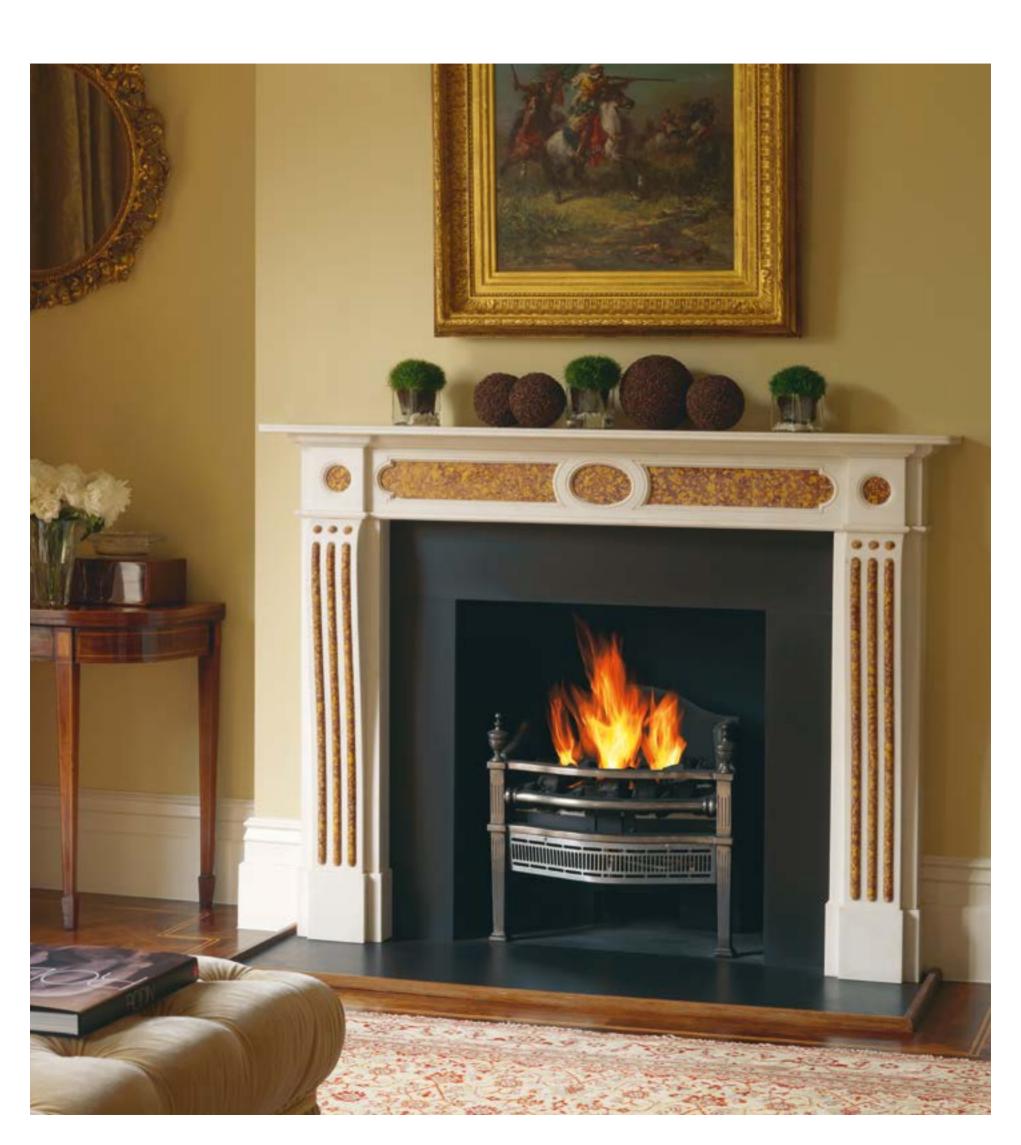

Peter Wood & Partners, a long established, London based architectural practice, were retained to remodel an early 19th century listed town house in Belgravia, they came to Chesney's for all the chimneypieces. Architect Stephen Wood and his clients were able to consult Chesney's uniquely extensive archive of appropriate period chimneypiece designs and select a number of late 18th and early 19th century examples for Chesney's to produce.

Following completion of the project Stephen Wood commented,

"I have always found working with Chesney's a rewarding and straightforward experience. In this case they were able to advise authoritatively on the historical considerations governing the choice of chimneypieces, and delivered and installed a number of beautifully crafted marble chimneypieces."







### Case study

### A Californian Home

Michael Smith is one of the most respected interior decorators in the USA. Based in California, his work encompasses major projects on both sides of the Atlantic. For his own home in California, he used Chesney's to supply a selection of bespoke chimneypieces. Architectural in form and using materials ranging from Portland stone to richly coloured Brocatella and Siena marbles, these designs demonstrate Smith's ability to incorporate classical elements into a contemporary setting.



Chesney's offer a comprehensive service for the design and manufacture of architectural stone and marble work. The technical skills that the Company has acquired over the past 25 years in developing its unique range of hand carved fireplaces have also enabled it to