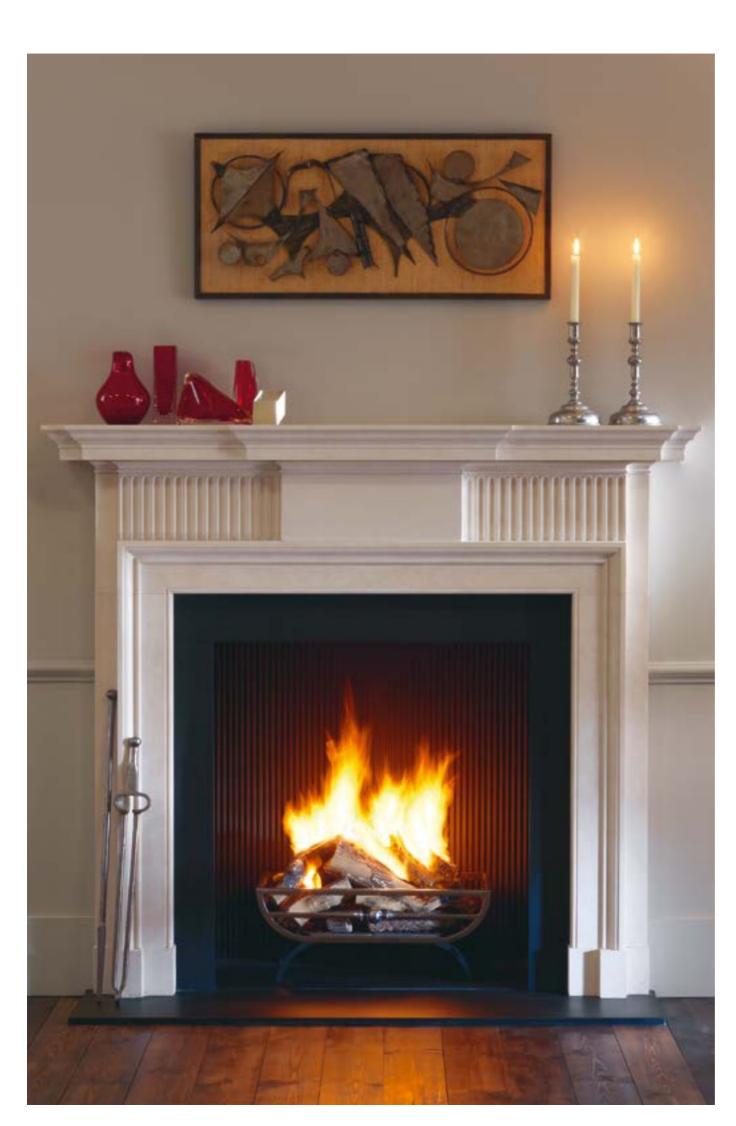

e Stone Collection

Stone has been the most favoured material for architecture from the earliest times. Its warm colour and rugged texture make it ideal for fireplaces of every period.

### The Fiorenza

The Fiorenza is a copy of a Renaissance stone chimneypiece. It displays delicate carved detail to the pilasters and frieze and a generously proportioned mantel shelf. It is shown in limestone with Chesney's unique Herringbone brick interior panels and forged steel Burton andirons with Morris 22" fire basket for dogs and matching limestone hearth.

#### DETAILS

Opening  $46^3/8"(1177)W \times 42"(1067)H$ Shelf  $65^1/8"(1655)L \times 19^7/8"(505)D$ Overall size  $59^3/4"(1517)W \times 54^1/2"(1384)H$ Depth of rebate N/A Depth of jamb  $6^1/4"(160)$ Height of footblock  $5^5/8"(142)$ 







### The Kedleston

The Kedleston is a handsome chimneypiece that employs sparing detail to achieve its effect. The fluted frieze panels flank a plain centre tablet that sits beneath a breakfront corniced shelf. Carved in limestone, it is shown with the forged steel Morris 22" fire basket and Reeded cast iron interior panels, black slate hearth and slips.

#### DETAILS

The Kedleston 36

Opening 36"(914)W  $\times$  36"(914)H Shelf 61"(1548)L  $\times$  93/8"(239)D Overall size 513/4"(1312)W  $\times$  523/4"(1339)H Depth of rebate 1"(25) Depth of jamb 5"(126) Height of footblock 43/4"(120)

#### The Kedleston 40

Opening 40"(1016)W x 40"(1016)H Shelf 65"(1650)L x 9 $^3$ /s"(239)D Overall size 55 $^3$ /4"(1414)W x 56 $^3$ /4"(1441)H Depth of rebate 1"(25) Depth of jamb 5"(126) Height of f