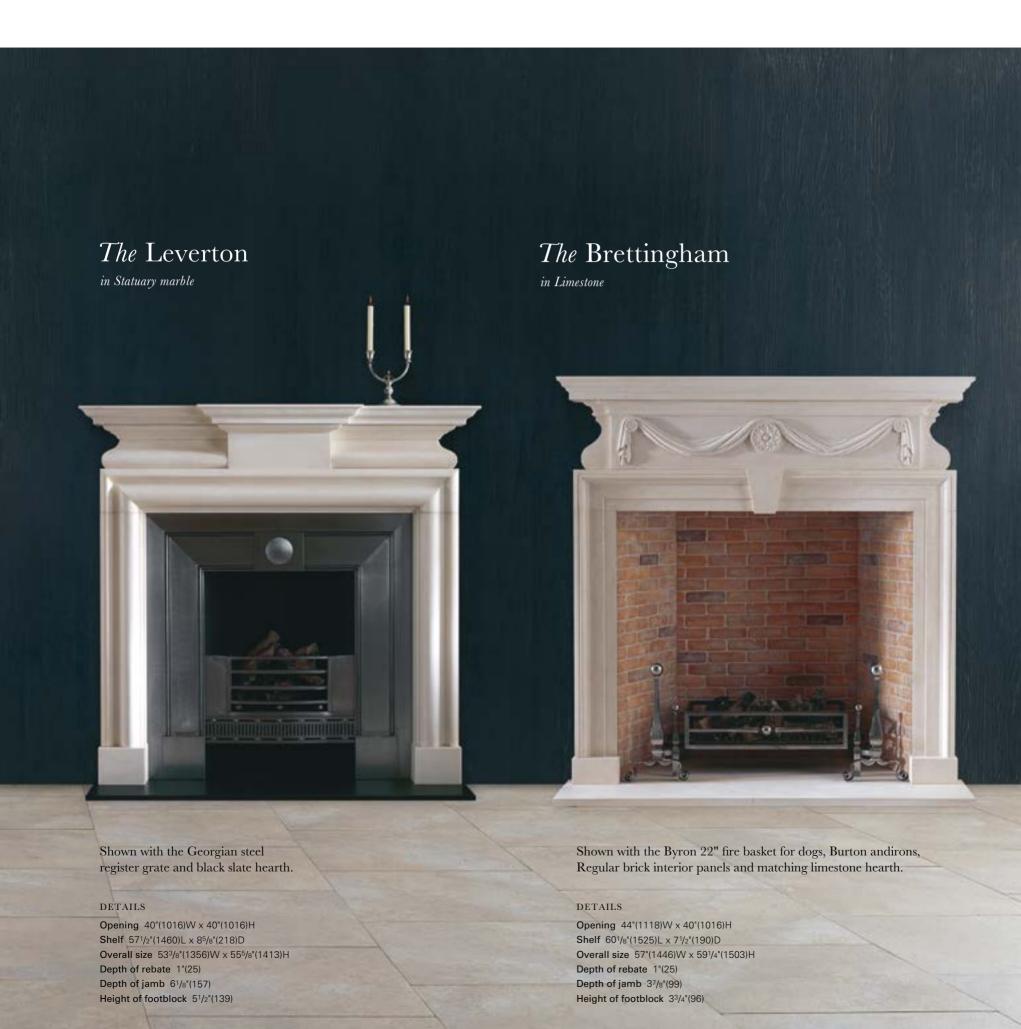

### The Kedleston

The Kedleston is a handsome chimneypiece that employs sparing detail to achieve its effect. The fluted frieze panels flank a plain centre tablet that sits beneath a breakfront corniced shelf. Carved in limestone, it is shown with the forged steel Morris 22" fire basket and Reeded cast iron interior panels, black slate hearth and slips.

#### DETAILS

The Kedleston 36

Opening 36"(914)W  $\times$  36"(914)H Shelf 61"(1548)L  $\times$  93/8"(239)D Overall size 513/4"(1312)W  $\times$  523/4"(1339)H Depth of rebate 1"(25) Depth of jamb 5"(126) Height of footblock 43/4"(120)

#### The Kedleston 40

Opening 40"(1016)W x 40"(1016)H Shelf 65"(1650)L x 9 $^3$ /s"(239)D Overall size 55 $^3$ /4"(1414)W x 56 $^3$ /4"(1441)H Depth of rebate 1"(25) Depth of jamb 5"(126) Height of footblock 4 $^3$ /4"(120)