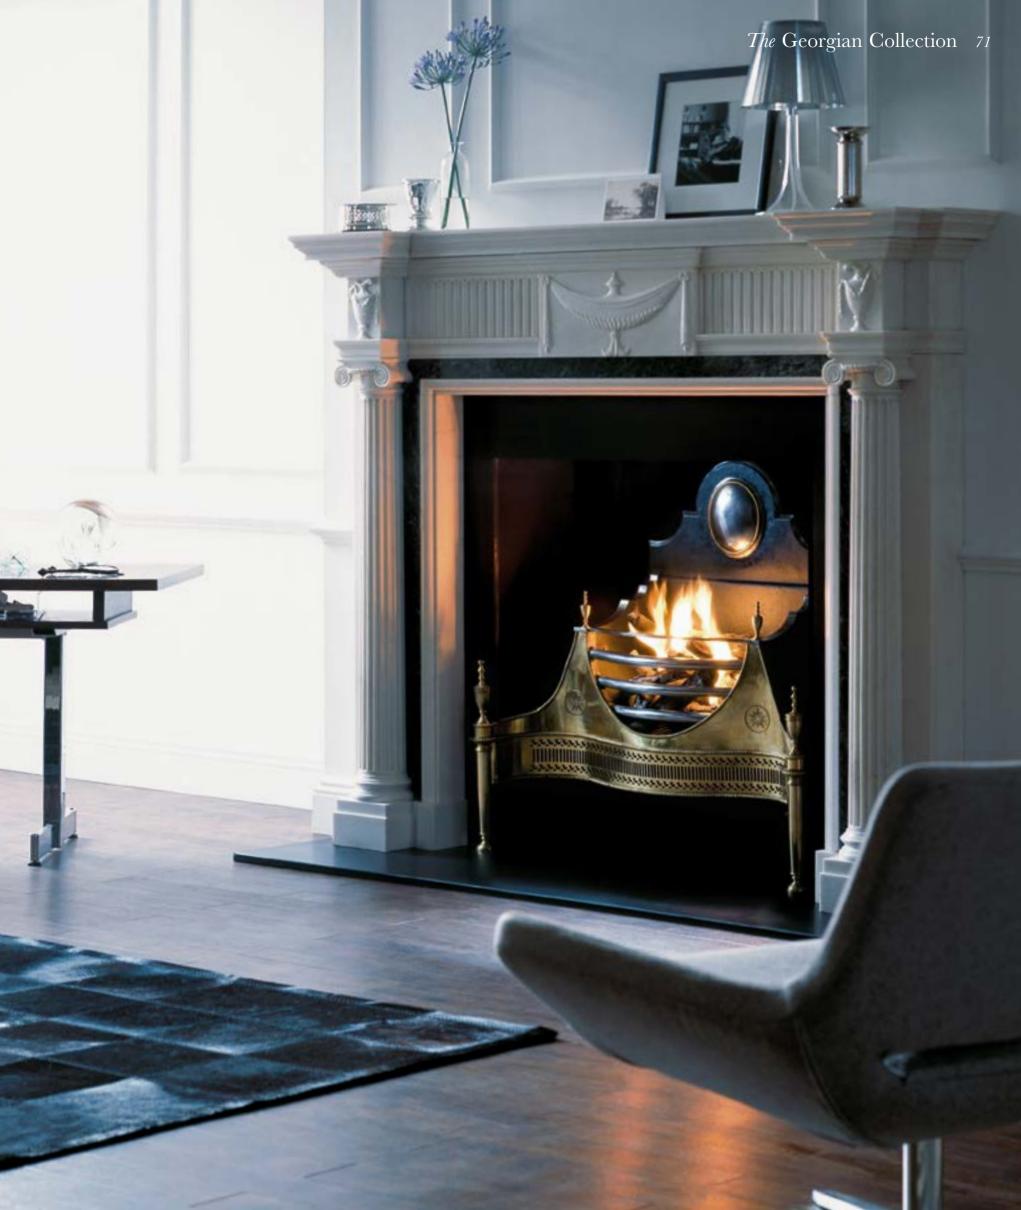

## The Georgian Collection

The Georgian fireplace is based on the classical orders and gives grandeur to larger rooms.

## The Chillington

The Chillington is a handsome Georgian chimneypiece that displays the popular 18th century device of inlaying a contrasting marble within a white statuary marble field. It has a carved corniced mantel shelf above a 'running' frieze inlaid with Azul Valvende in a Greek Key pattern and jambs that terminate in delicately carved consoles. It is shown with the Andover register grate and black slate hearth.

#### DETAILS

Opening 40"(1016)W  $\times$  40"(1016)H Shelf 64"(1620)L  $\times$  7"(178)D Overall size 55"(1392)W  $\times$  53 $^{1}$ /2"(1352)H Depth of rebate 1"(25) Depth of jamb 3 $^{3}$ /16"(81) Height of footblock 4"(102)