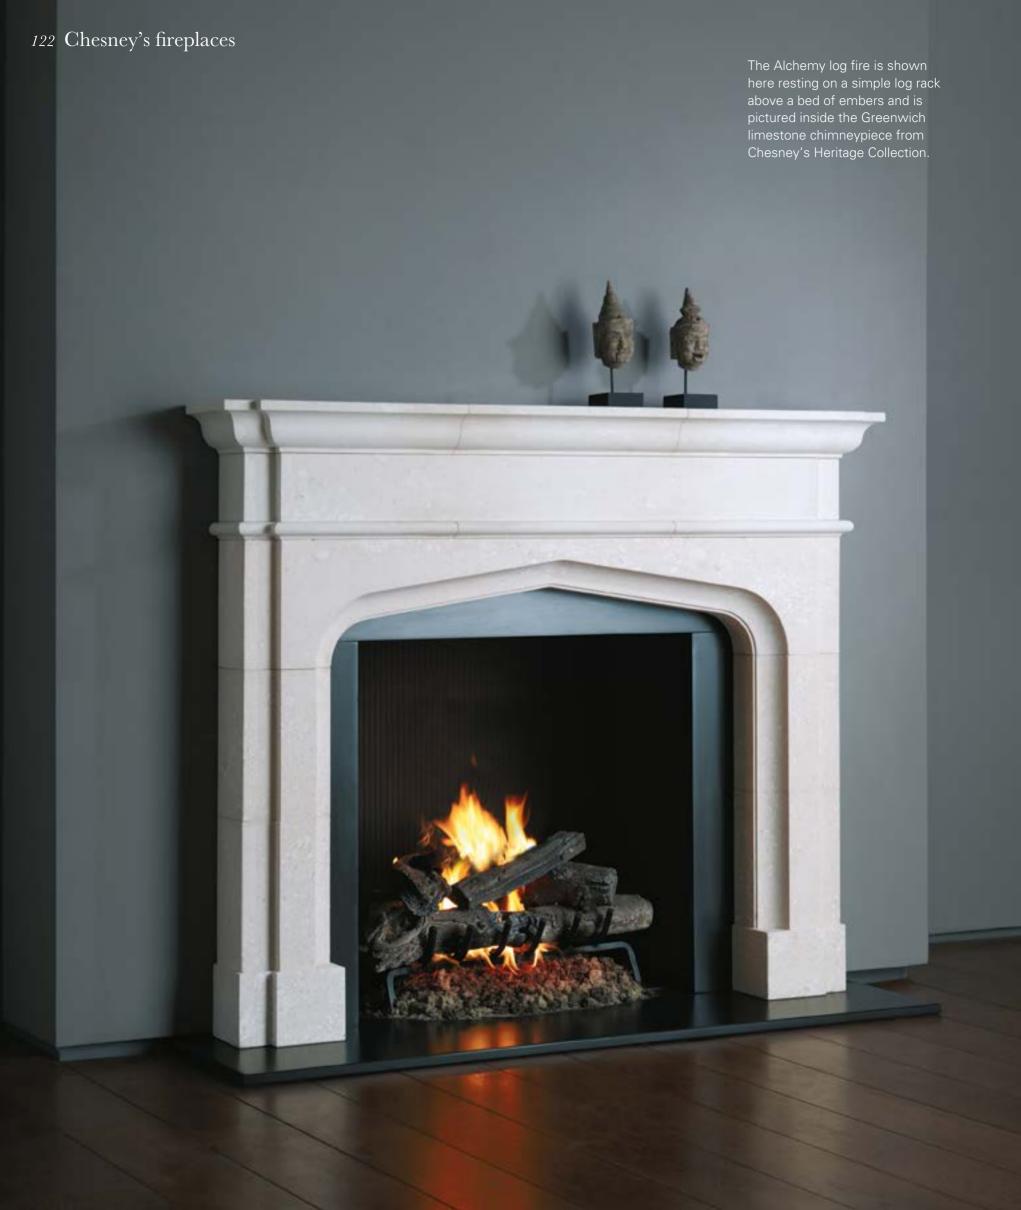

# Alchemy: the art of fire

At the heart of every fireplace is the fire itself, but in today's busy world many people simply don't have the time to build and tend a real fire. A gas coal or log effect fire can provide the answer, offering immediate enjoyment of the beauty and warmth of a real fire at the flick of a switch.

# **Functionality**

Following an exhaustive programme of research and development, Chesney's is manufacturing a unique range of gas fires to suit its fireplaces. The new Alchemy range of gas fires successfully combines the latest technology with a design aesthetic that places the product far ahead of the competition in terms of both beauty and functionality.

A gas fire from Chesney's Alchemy range is an outstanding piece of engineering with every fire undergoing a rigorous build and performance process. The research engineers in our in-house laboratory have used the very latest technology to create a product that is unique in both its functionality and appearance.

# Realism

Following endless experiments, flame patterns that are both generous and realistic have been achieved. With any gas appliance safety is of paramount importance. An Alchemy gas fire incorporates both a flame failure device and an oxygen depletion sensor.

The Alchemy range has been tested and certified by the UK's leading independent test laboratory and our rigorous quality control systems ensure that all our appliances conform to British Standards.

# Beauty

Our aim is to create a range of fires that look as much as possible like the real thing. Each log is vacuum cast from an original piece of charred timber and individually hand painted to look as authentic as possible. We want our coals to look as though they have come from Newcastle and our logs from Sherwood Forest.

An Alchemy gas fire can be operated either manually or by hand held remote control.