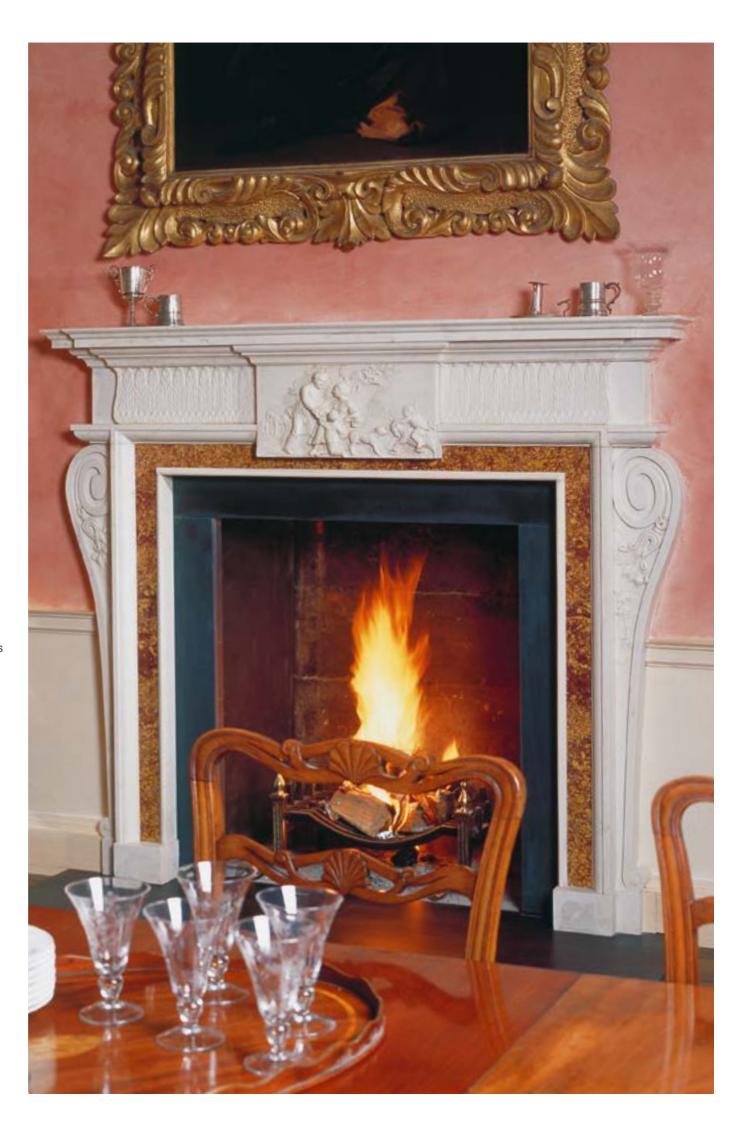

8th century design.









### An Irish Country House

When London based interior decorator Susie Beart was asked to decorate an 18th century Irish country house she came to Chesney's for the chimneypieces. By commissioning bespoke copies she was able to specify chimneypieces of exactly the scale and style that the rooms demanded. They were carved in statuary marble and incorporated coloured marbles traditionally found in fireplaces of the period. All were given a light antique finish in Chesney's London workshops prior to installation.

"Using Chesney's bespoke service gave us a flexibility and choice that simply wouldn't have been available had we used antiques. The chimneypieces were a great success and enhanced the overall look of the design scheme."

Susie Beart Interior decorator





### Case study

### A London Town House

When Peter Wood & Partners, a long established, London based architectural practice, were retained to remodel an early 19th century listed town house in Belgravia, they came to Chesney's for all the chimneypieces. Architect Stephen Wood and his clients were able to consult Chesney's uniquely extensive archive of appropriate period chimneypiece designs and select a number of late 18th and early 19th century examples for Chesney's to produce.

Following completion of the project Stephen Wood commented,

"I have always found working with Chesney's a rewarding and straightforward experience. In this case they were able to advise authoritatively on the historical considerations governing the choice of chimneypieces, and delivered and installed a numb