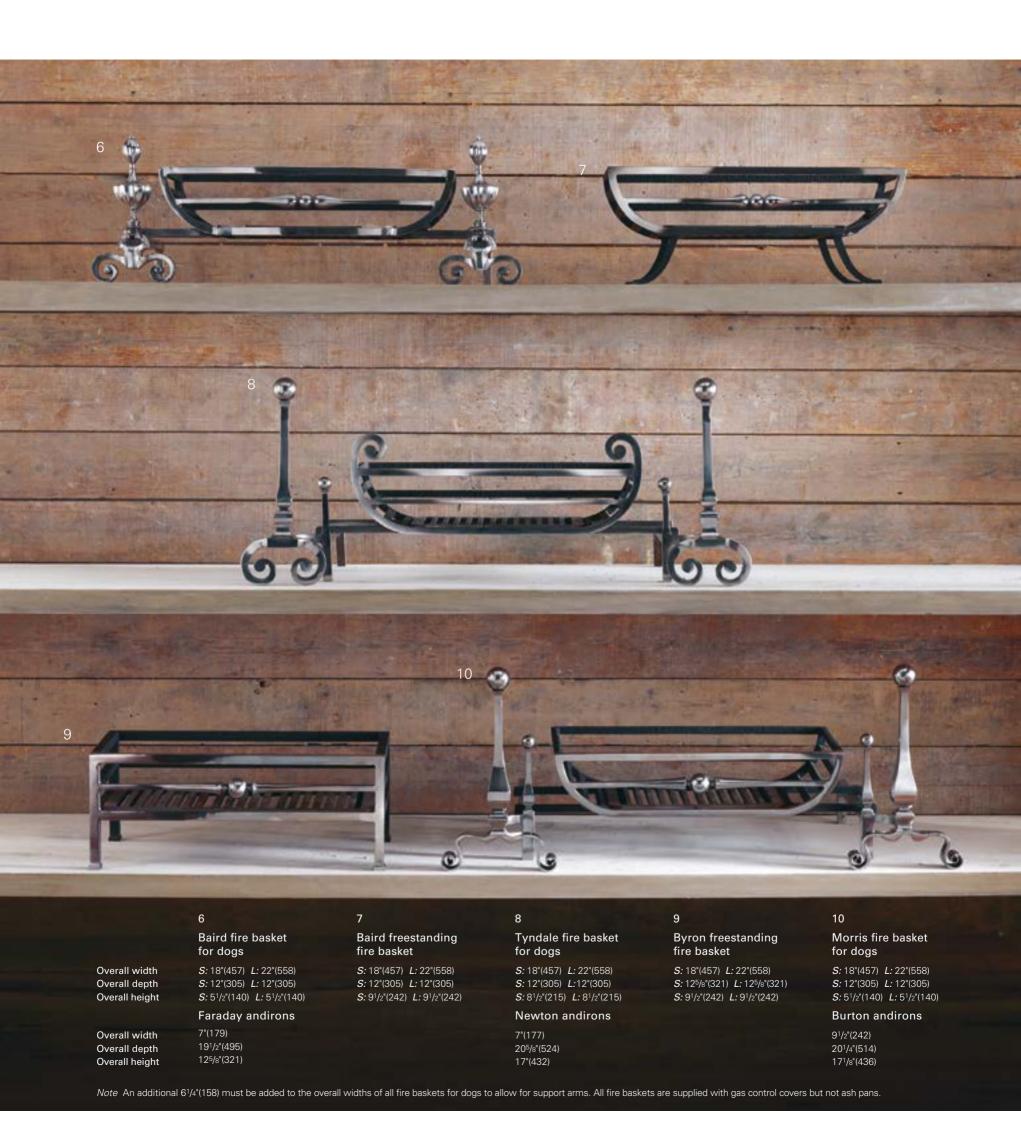

Overall width Overall depth Overall height

Overall width Overall depth

Overall height

Tyndale freestanding fire basket

S: 18"(457) L: 22"(558) S: 12"(305) L: 12"(305) S: 12<sup>1</sup>/<sub>2</sub>"(317) L: 12<sup>1</sup>/<sub>2</sub>"(317) Caxton freestanding fire basket

S: 18"(457) L: 22"(558) S: 12"(305) L: 12"(305) S: 9<sup>1</sup>/<sub>2</sub>"(242) L: 9<sup>1</sup>/<sub>2</sub>"(242) Byron fire basket for dogs

S: 18"(457) L: 22"(558) S: 12"(305) L: 12"(305) S: 51/2"(140) L: 51/2"(140)

Telford andirons

9<sup>1</sup>/<sub>2</sub>"(240) 24<sup>1</sup>/<sub>4</sub>"(617) 17"(432) Caxton fire basket for dogs

S: 18"(457) L: 22"(558) S: 12"(305) L: 12"(305) S: 51/2"(140) L: 51/2"(140)

Bevan andirons

6<sup>1</sup>/2"(166) 21<sup>3</sup>/8"(543) 12<sup>5</sup>/8"(321) 5

Morris freestanding fire basket

S: 18"(457) L: 22"(558) S: 12"(305) L: 12"(305) S: 9<sup>1</sup>/<sub>2</sub>"(242) L: 9<sup>1</sup>/<sub>2</sub>"(242)