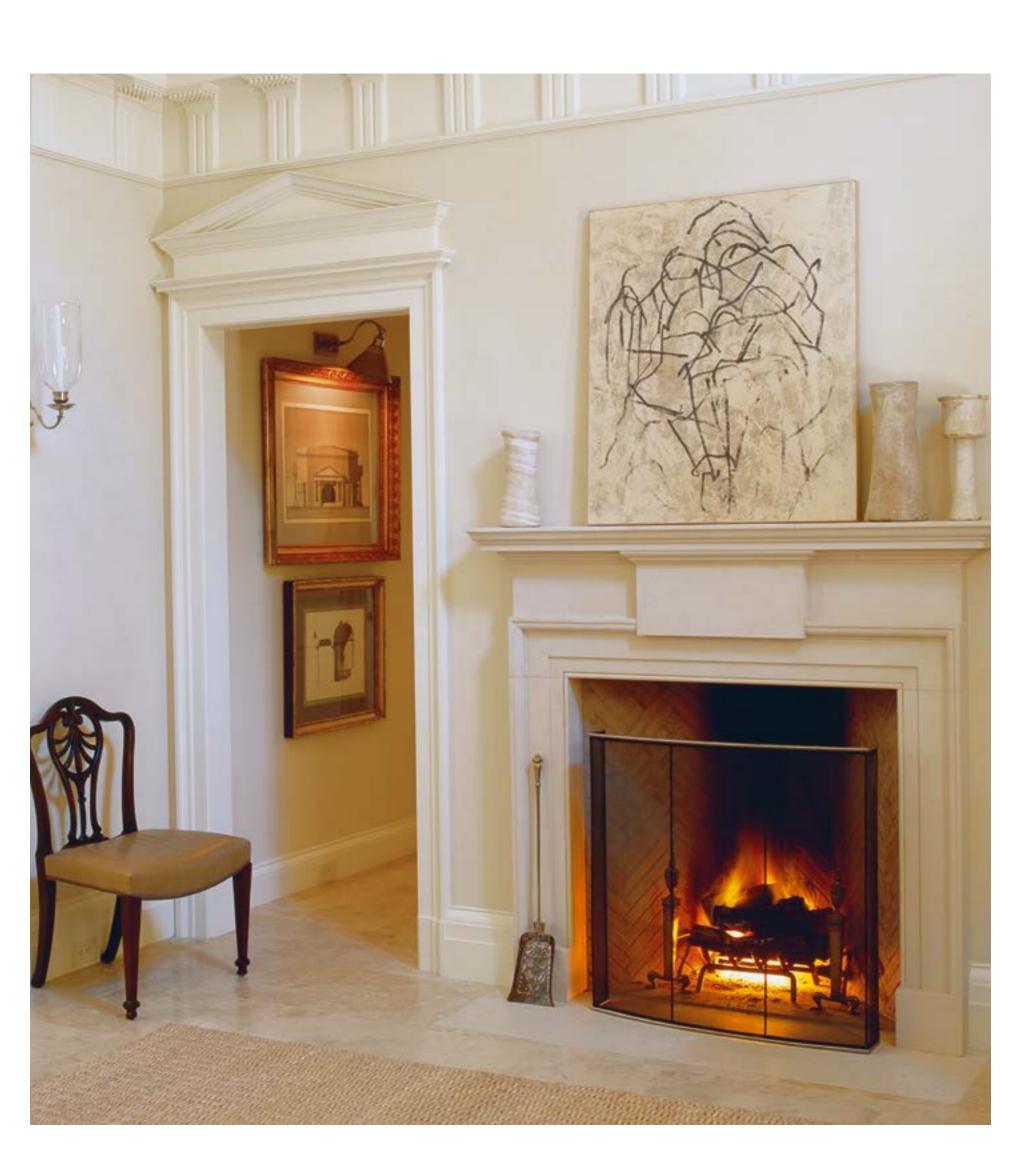

ter Wood & Partners, a long established, London based architectural practice, were retained to remodel an early 19th century listed town house in Belgravia, they came to Chesney's for all the chimneypieces. Architect Stephen Wood and his clients were able to consult Chesney's uniquely extensive archive of appropriate period chimneypiece designs and select a number of late 18th and early 19th century examples for Chesney's to produce.

Following completion of the project Stephen Wood commented,

"I have always found working with Chesney's a rewarding and straightforward experience. In this case they were able to advise authoritatively on the historical considerations governing the choice of chimneypieces, and delivered and installed a number of beautifully crafted marble chimneypieces."







### Case study

### A Californian Home

Michael Smith is one of the most respected interior decorators in the USA. Based in California, his work encompasses major projects on both sides of the Atlantic. For his own home in California, he used Chesney's to supply a selection of bespoke chimneypieces. Architectural in form and using materials ranging from Portland stone to richly coloured Brocatella and Siena marbles, these designs demonstrate Smith's ability to incorporate classical elements into a contemporary setting.



Chesney's offer a comprehensive service for the design and manufacture of architectural stone and marble work. The technical skills that the Company has acquired over the past 25 years in developing its unique range of hand carved fireplaces have also enabled it to un