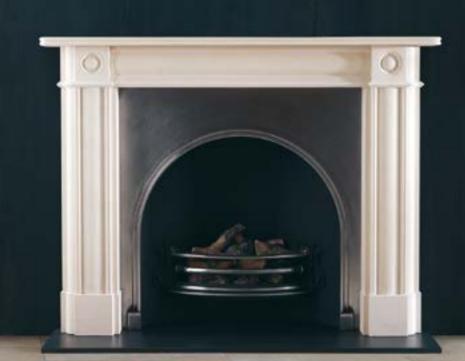

## The Victorian Collection

A new freedom in the use of architectural form and ornamentation emerged in the Victorian age which is reflected in the fireplace designs of the period.

## The Buckingham

The Buckingham has finely carved corbels, fielded panels and a reeded mantel shelf. Shown here in white marble with the Ornate Arched register grate and black slate hearth.

#### DETAILS

Opening  $40"(1016)W \times 40"(1016)H$ Shelf  $65"(1651)L \times 10"(254)D$ Overall size  $56^7/8"(1444)W \times 49^1/2"(1257)H$ Depth of rebate 1"(25)Depth of jamb  $5^5/8"(142)$ Height of footblock 6"(152)