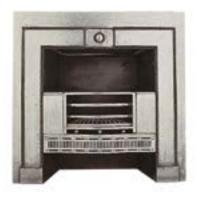

# Fire baskets and dogs, grates and accessories

A collection of grates and fire dogs fabricated in steel and cast iron by our own craftsmen. These include both period and contemporary designs and can be used with gas effect and solid fuel fires.