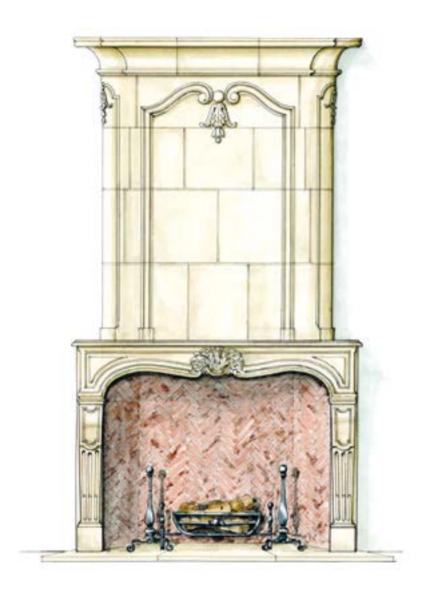

### The Blois

An elegant cheminee dating from the Regency period incorporating attractive carved elements within the cornice and en trumeau panel and with a conforming cartouche to the centre of the supporting frieze.