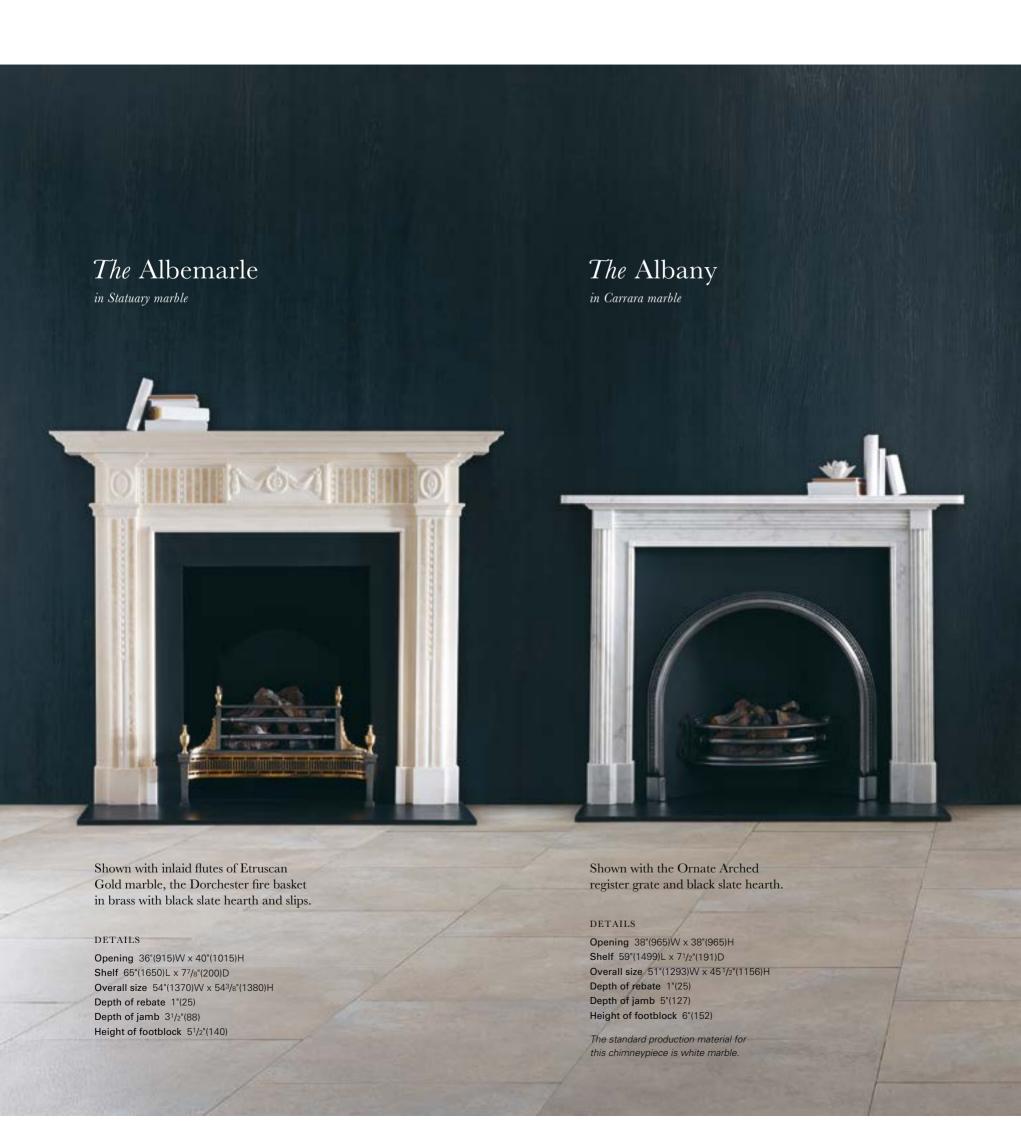

A classic composition of perfect proportions, carved in statuary marble with a 'running' frieze of vertical stop flutes, bullseye corner blocks and panelled pilasters. Shown with a Georgian steel register grate and black slate hearth.

### DETAILS

Opening 40"(1016)W x 40"(1016)H Shelf  $60^7$ /s"(1546)L x  $6^3$ /s"(162)D Overall size 54"(1371)W x  $51^1$ /4"(1300)H Depth of rebate 1"(25) Depth of jamb 3"(75) Height of footblock  $5^1$ /s"(130)