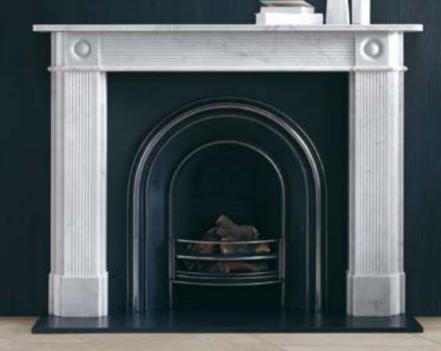

## The Victorian Corbel

in Carrara marble

## The Edwardian Corbel

in Carrara marble

Shown with the Britton No.3 Arched register grate and black slate hearth.

#### DETAILS

Opening 37"(940)W x 37"(940)H Shelf 63"(1600)L x 10"(254)D Overall size  $56^{3}/_{4}$ "(1441)W x  $45^{1}/_{2}$ "(1156)H Depth of rebate 1"(25) Depth of jamb 47/8"(123) Height of footblock 77/8"(200)