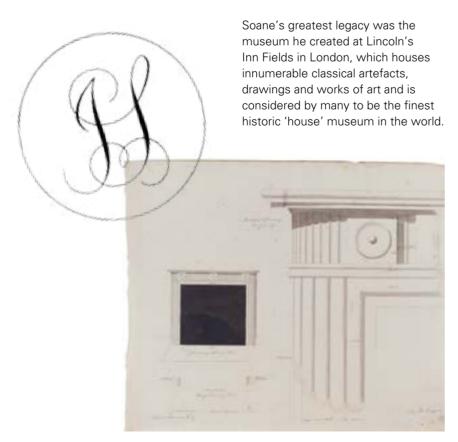

A collection of exact replicas of designs for chimneypieces from the archives of Sir John Soane's Museum under exclusive licence.

The first modern English architect, Sir John Soane was one of the most influential and original of all English architects.

Working in London in the late 18th and early 19th centuries, he produced designs for both private residences and institutions, most notably The Bank of England and elements of the Prime Minister's residence in Downing Street.

Soane's work was characterised by the simplification and stylisation of classical form and detail. He produced designs of quite extraordinary modernity which even today serve as an inspiration to contemporary architects. Soane's unique ability to combine classicism and modernity is seen no better than in his designs for chimneypieces. The simplicity and refinement of detail that he uses will suit both contemporary and traditional interiors alike.

#### Online archive

Soane's archive of chimneypiece drawings numbers nearly 200 in total. These can be viewed on a website specially created for this purpose at www.chesneys.co.uk/soanearchive.

Chesney's is able to reproduce any design contained in this archive to order.