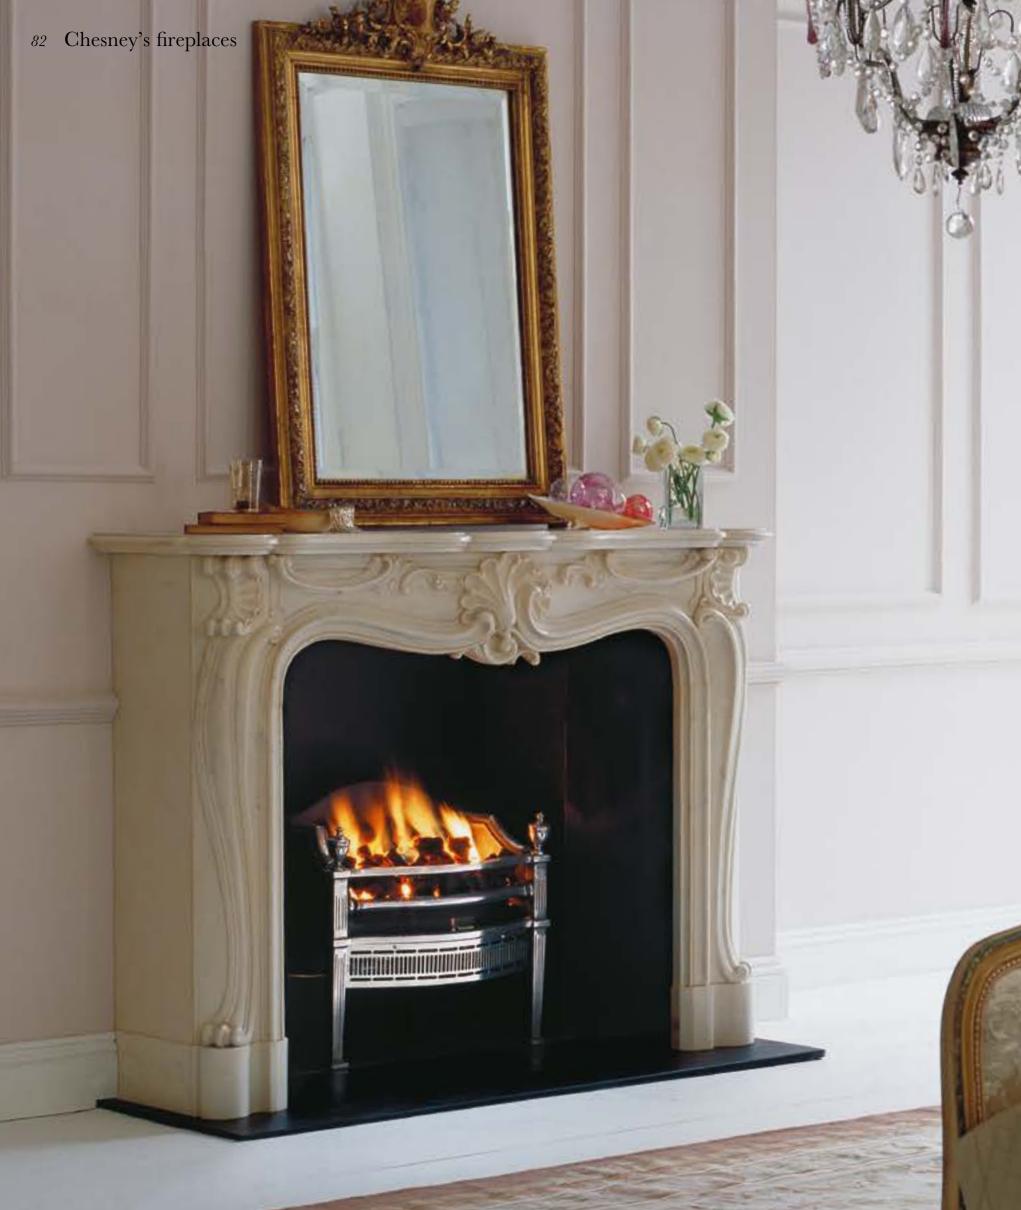

^{1}/8"(816)H$ Shelf  $61^{7}/8"(1572)L \times 15^{1}/4"(387)D$ Overall size  $60"(1522)W \times 42^{3}/8"(1075)H$ Depth of jamb  $13^{3}/8"(340)$ Height of footblock  $5^{1}/4"(133)$ Difference in returns  $10^{5}/8"(270)$ 

### The Versailles

Sensuous curves and shapely mouldings characterise the Versailles fireplace, shown left. Rarely showing a straight line or a sharp corner, its exuberant design is a magnificent example of Chesney's carving. Shown here in statuary marble with the Adam No.2 fire basket and black slate hearth and cheeks.

#### DETAILS

Opening  $40^1/2"(1029)W \times 35^1/2"(900)H$ Shelf  $57^1/2"(1460)L \times 15^1/2"(394)D$ Overall size  $55^1/2"(1410)W \times 41^3/4"(1060)H$ Depth of jamb 13"(330)Height of footblock 5"(127)Difference in returns  $10^1/2"(267)$ 







# The Regence

A beautiful example of a French chimneypiece from the rococo period: around 1750. It displays the sinuous lines that characterise the movement of rococo design. It is shown here in statuary marble with Cadogan steel fire basket and black slate hearth and cheeks. The execution of this chimneypiece with its free form carving is a test of the carver's art.

### DETAILS

Opening  $40^3/8"(1025)W \times 35^1/2"(900)H$ Shelf 59<sup>3</sup>/<sub>4</sub>"(1515)L x 15<sup>3</sup>/<sub>4</sub>"(400)D Overall size  $56^3/8"(1430)W \times 43^7/8"(1113)H$ Depth of jamb 14"(356) Height of footblock 51/4"(133) Difference in returns 105/8"(270)



### The Deauville

in Carrara marble

# The Pompadour

in Carrara marble





Shown with the Tyndale 22" fire basket and black slate hearth a