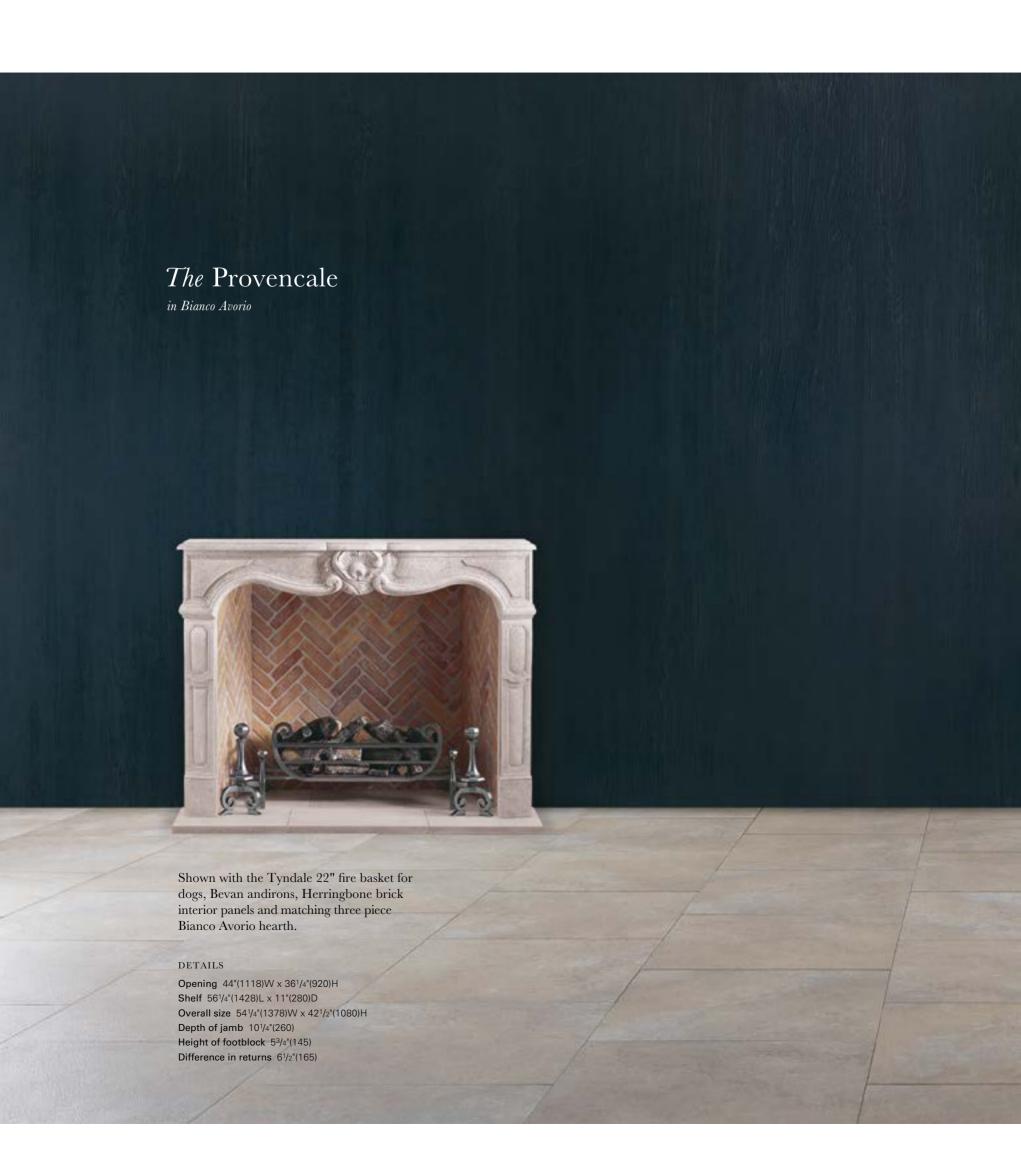

An 18th century Provincial French design of simple form with console jambs, plain frieze and generous mantel shelf. This is a design seen in chateaux and manor houses throughout France. It is shown in Bathstone with Burton andirons, Swansnest 22" fire basket and matching three piece Bathstone hearth.

#### DETAILS

Opening 40"(1016)W x 36"(914)H Shelf 58"(1473)L x 18"(457)D Overall size 51"(1295)W x 48"(1219)H Depth of rebate 1"(25) Depth of jamb 55/8"(143) Height of footblock 71/8"(180)

The standard production material for this chimneypiece is Bianco Avorio limestone.

Shown with the Caxton 22" fire basket for dogs, Faraday andirons, Contemporary Plain interior panels and matching three piece Bianco Avorio hearth.

#### DETAILS

Opening  $36"(914)W \times 32^5/8"(830)H$ Shelf  $54^1/8"(1375)L \times 7"(177)D$ Overall size  $50^1/4"(1275)W \times 45^1/2"(1155)H$ Depth of rebate 1"(25)Depth of jamb 5"(127)Height of footblock  $5^1/8"(130)$  Shown with the Ducksnest 18" fire basket in black, Herringbone brick interior panels and matching limestone hearth.