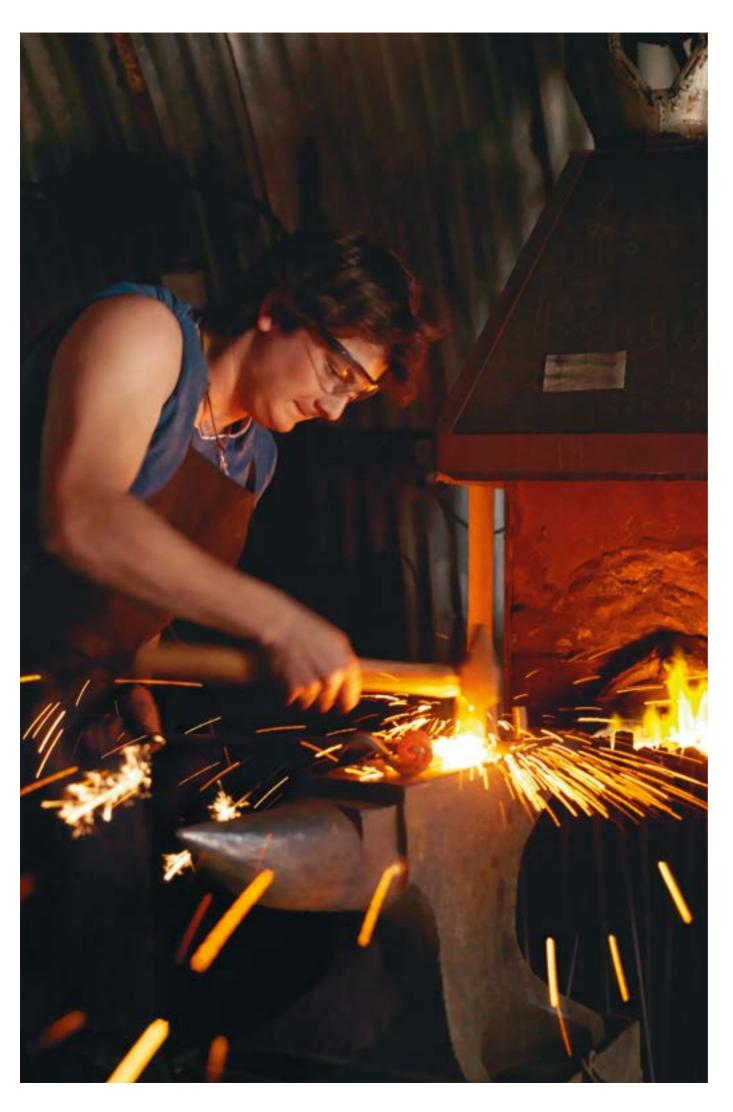

# A collection of forged steel andirons and fire baskets

We have selected this medium for our new range of andirons and fire baskets to create a beautiful collection of designs that will complement any fireplace.

Undoubtedly the oldest method of forging known to man is smith forging. Steel is heated in a coal forge to 2,000°F and then worked and shaped over an anvil using hammers and a selection of simple hand tools. At the hands of a skilled smith the heated steel moves quickly, almost organically, moulded into shape by a succession of rhythmic hammer blows. The finished product has a lustrous and uniquely hand crafted quality which is only found in hand forged steel.