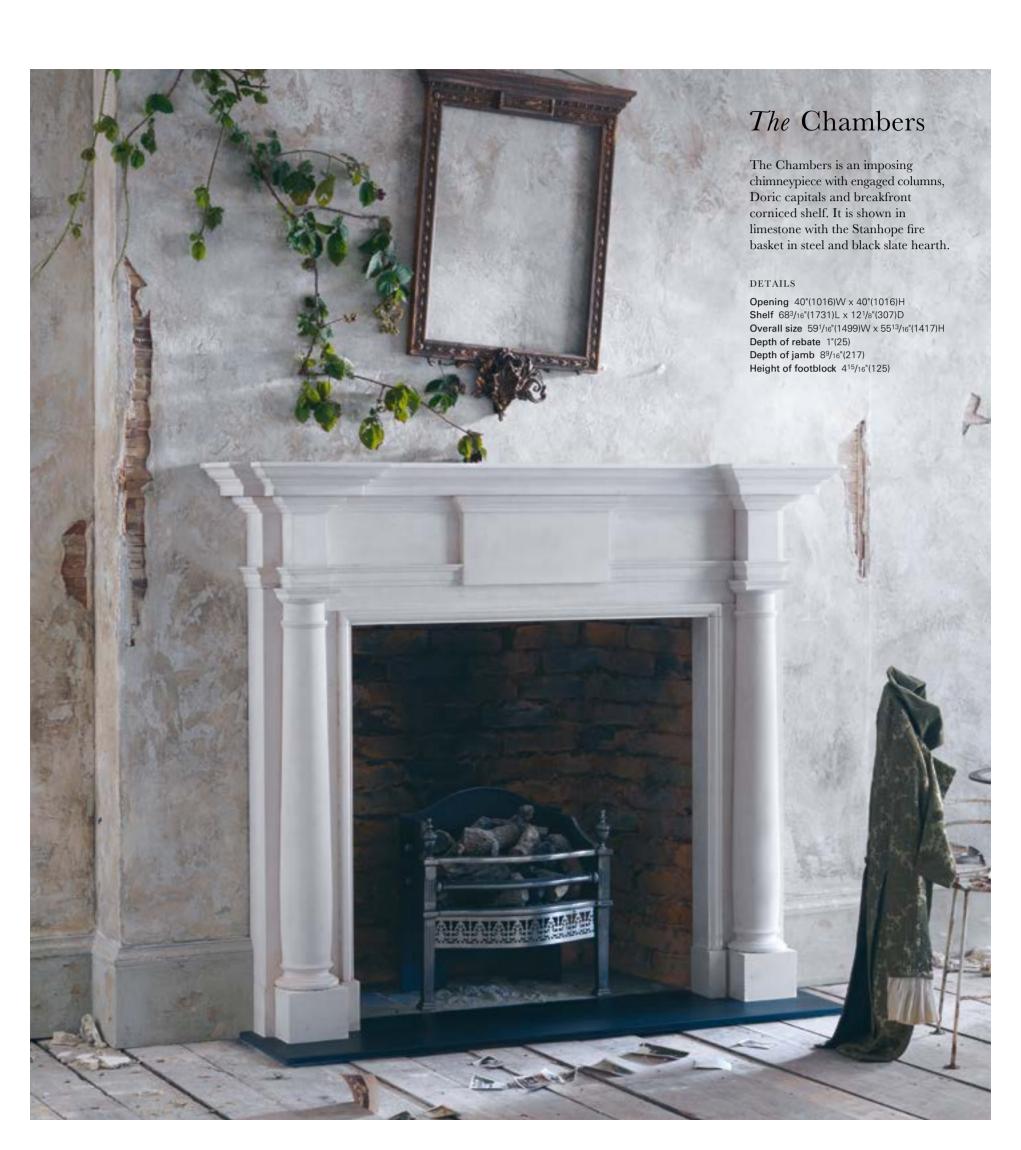

#### DETAILS

Opening  $38"(965)W \times 38"(965)H$ Shelf  $59^1/2"(1511)L \times 9"(229)D$ Overall size  $53^1/4"(1354)W \times 47^1/4"(1201)H$ Depth of rebate 1"(25)Depth of jamb  $5^3/4"(127)$ Height of footblock 6"(152)

#### Reduced size

Opening  $34"(863)W \times 35"(889)H$ Shelf  $54"(1371)L \times 8^3/8"(211)D$ Overall size  $47^3/4"(1214)W \times 43^3/4"(1111)H$ Depth of rebate 1"(25)Depth of jamb 5"(127)Height of footblock 6"(152)