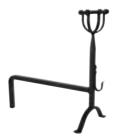

Telford andirons

9<sup>1</sup>/<sub>2</sub>"(240) 24<sup>1</sup>/<sub>4</sub>"(617) 17"(432) Caxton fire basket for dogs

S: 18"(457) L: 22"(558) S: 12"(305) L: 12"(305) S: 51/2"(140) L: 51/2"(140)

Bevan andirons

6<sup>1</sup>/2"(166) 21<sup>3</sup>/8"(543) 12<sup>5</sup>/8"(321) 5

Morris freestanding fire basket

S: 18"(457) L: 22"(558) S: 12"(305) L: 12"(305) S: 9<sup>1</sup>/<sub>2</sub>"(242) L: 9<sup>1</sup>/<sub>2</sub>"(242)