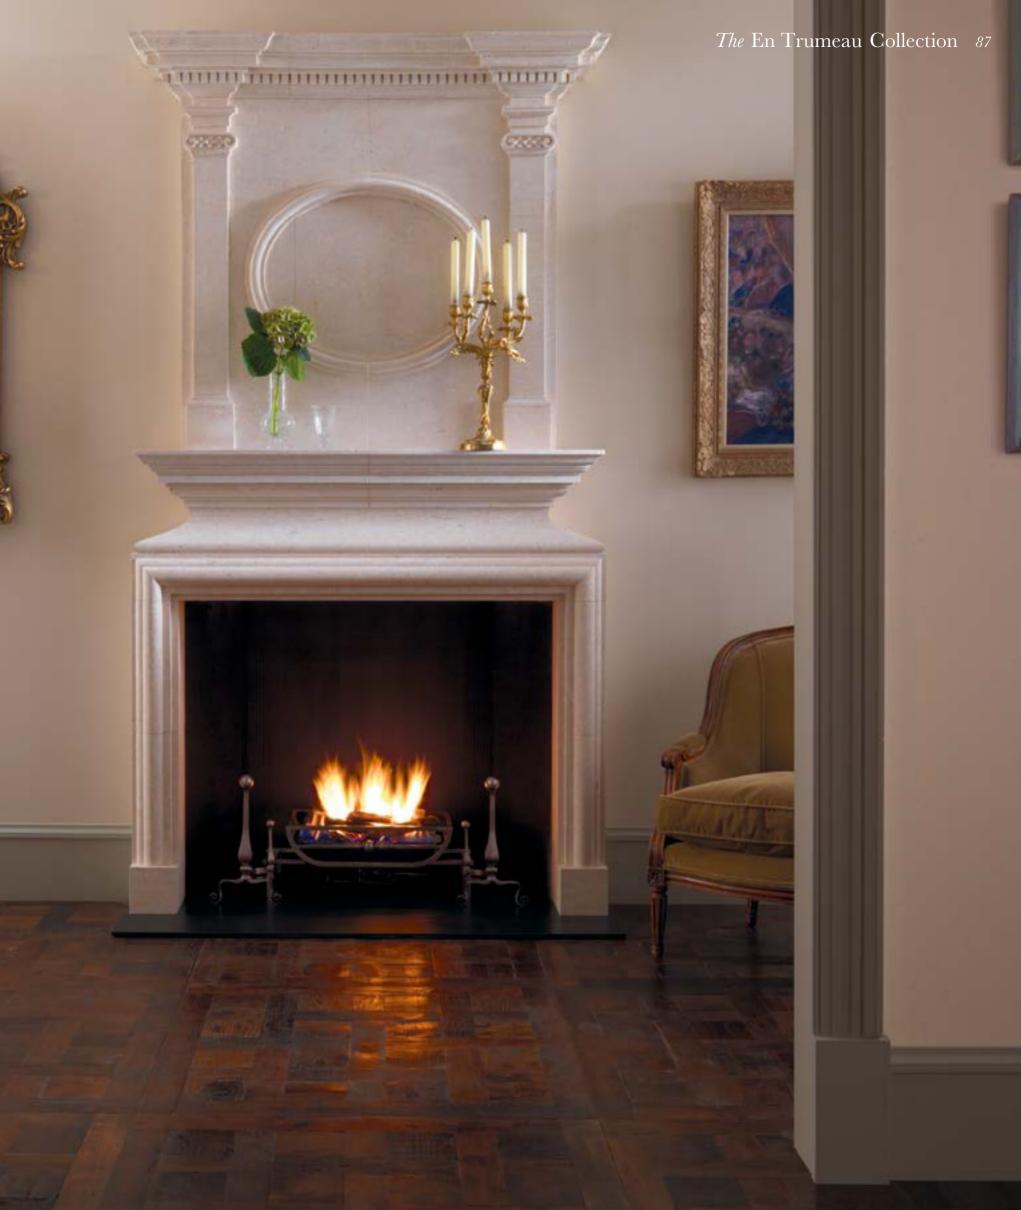

### The En Trumeau Collection

An en trumeau French chimneypiece will enhance the architecture of any room. The term en trumeau describes a decorative panel, mirror, or in this case, the continued section of a chimneypiece that sits on the mantel shelf.

# The Limoges

A handsome example of an en trumeau cheminee from the reign of Louis XIII, incorporating a bolection mould framing the fire chamber, with an oval medallion flanked by ionic pilasters within the overmantel. Shown here in Bianco Avorio limestone with Reeded fibre interior panels, Morris 22" forged steel fire basket for dogs, Burton andirons and black slate hearth and slips.

The size of each en trumeau chimneypiece is dictated by the proportions and dimensions of the room into which it is to be installed and so every one is custom-made to suit your home.

The en trumeau design was executed in numerous forms during the 17th, 18th and 19th centuries throughout France.

The size of each en trumeau chimneypiece is dictated by the proportions and dimensions of the room into which it is to be installed and so every one is custom-made to suit your home.