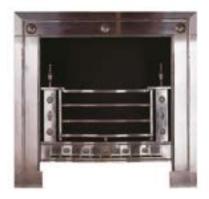

# Fire baskets and dogs, grates and accessories

A collection of grates and fire dogs fabricated in steel and cast iron by our own craftsmen. These include both period and contemporary designs and can be used with gas effect and solid fuel fires.