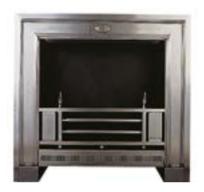

# Fire baskets and dogs, grates and accessories

A collection of grates and fire dogs fabricated in steel and cast iron by our own craftsmen. These include both period and contemporary designs and can be used with gas effect and solid fuel fires.