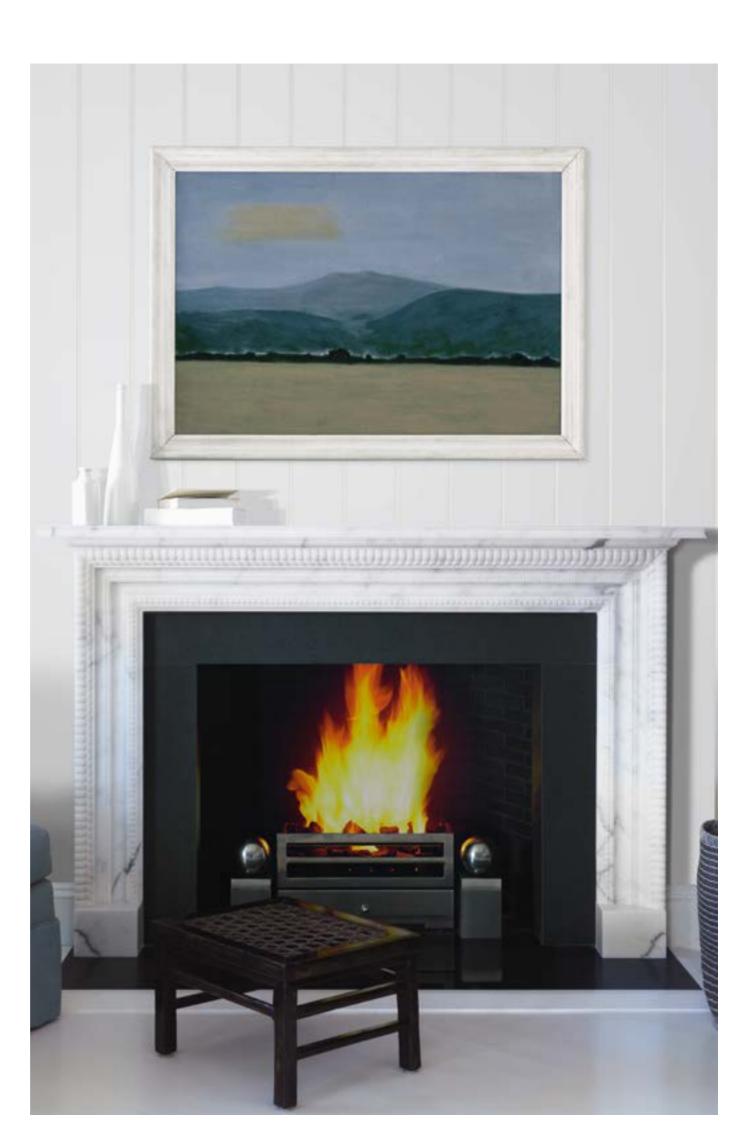

# The Electric Fire Collection

# Fire Baskets

In many situations it is impractical to install a working fire using solid fuel or gas. Every living room should have a fireplace at its heart and in many modern buildings and period conversions achieving this can be a challenge. Chesney's can provide an effective, attractive and realistic solution with its new range of electric fires. These fires do not require a chimney, flue or pipe work and there are no regulatory or planning issues in relation to their use. Installation is easy with the fire plugging into a 13 amp socket.

A selection of fire baskets from the Chesney's Collection including the ever popular Universal fire basket and Spherical steel fire dogs, shown right, are now available with the Opti-myst log effect electric fire. Shown here with the Devonshire fireplace in limestone, Modern steel slips and black slate hearth. The electric fires are an aesthetic effect only and do not privide heat.