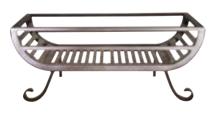

# Fire baskets and dogs, grates and accessories

A collection of grates and fire dogs fabricated in steel and cast iron by our own craftsmen. These include both period and contemporary designs and can be used with gas effect and solid fuel fires.