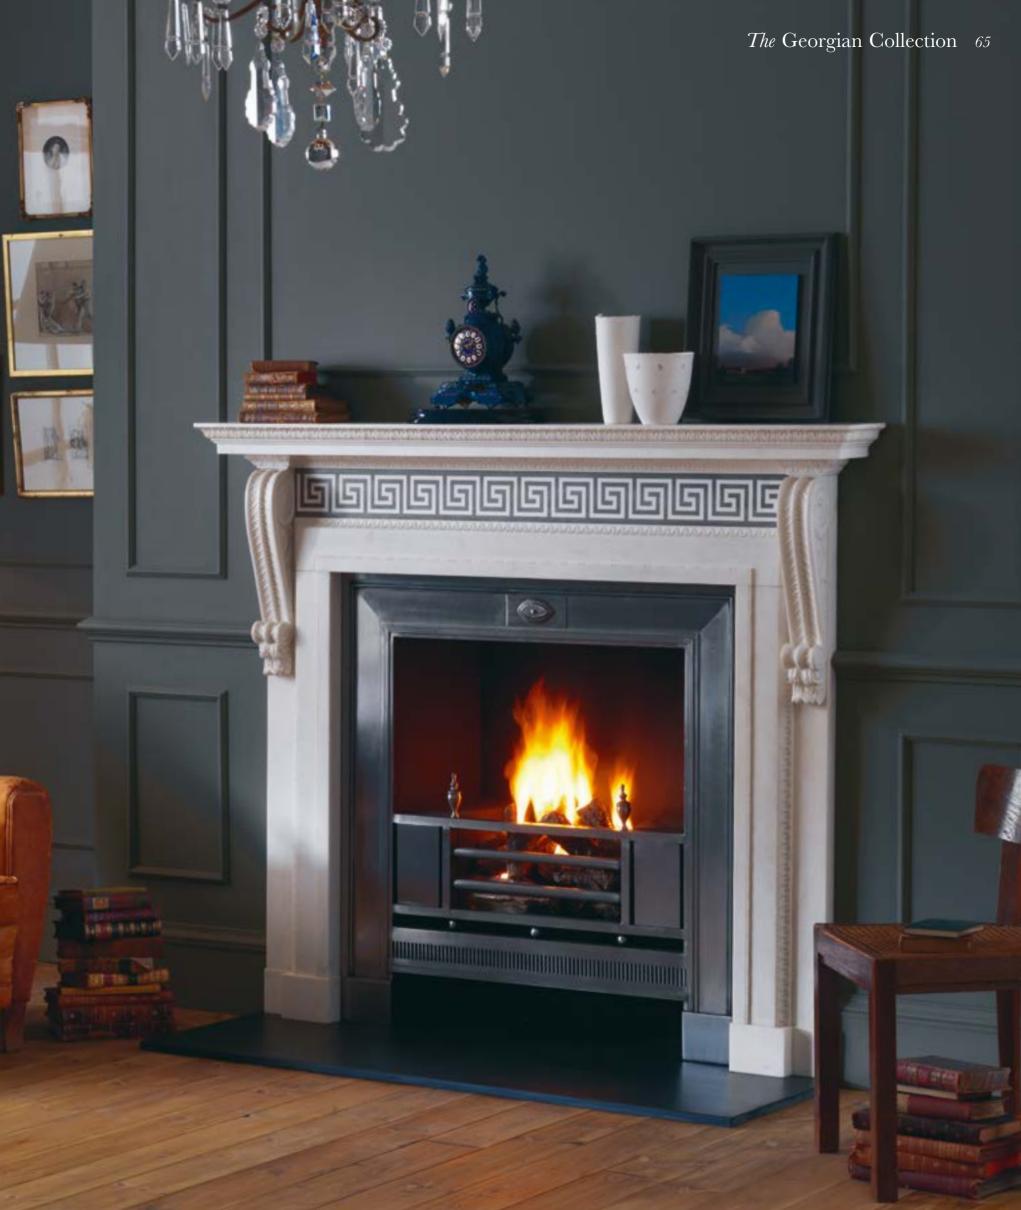

## The Georgian Collection

The Georgian fireplace is based on the classical orders and gives grandeur to larger rooms.

## The Chillington

The Chillington is a handsome Georgian chimneypiece that displays the popular 18th century device of inlaying a contrasting marble within a white statuary marble field. It has a carved corniced mantel shelf above a 'running' frieze inlaid with Azul Valvende in a Greek Key pattern and jambs that terminate in delicately carved consoles. It is shown with the Andover register grate and black slate hearth.