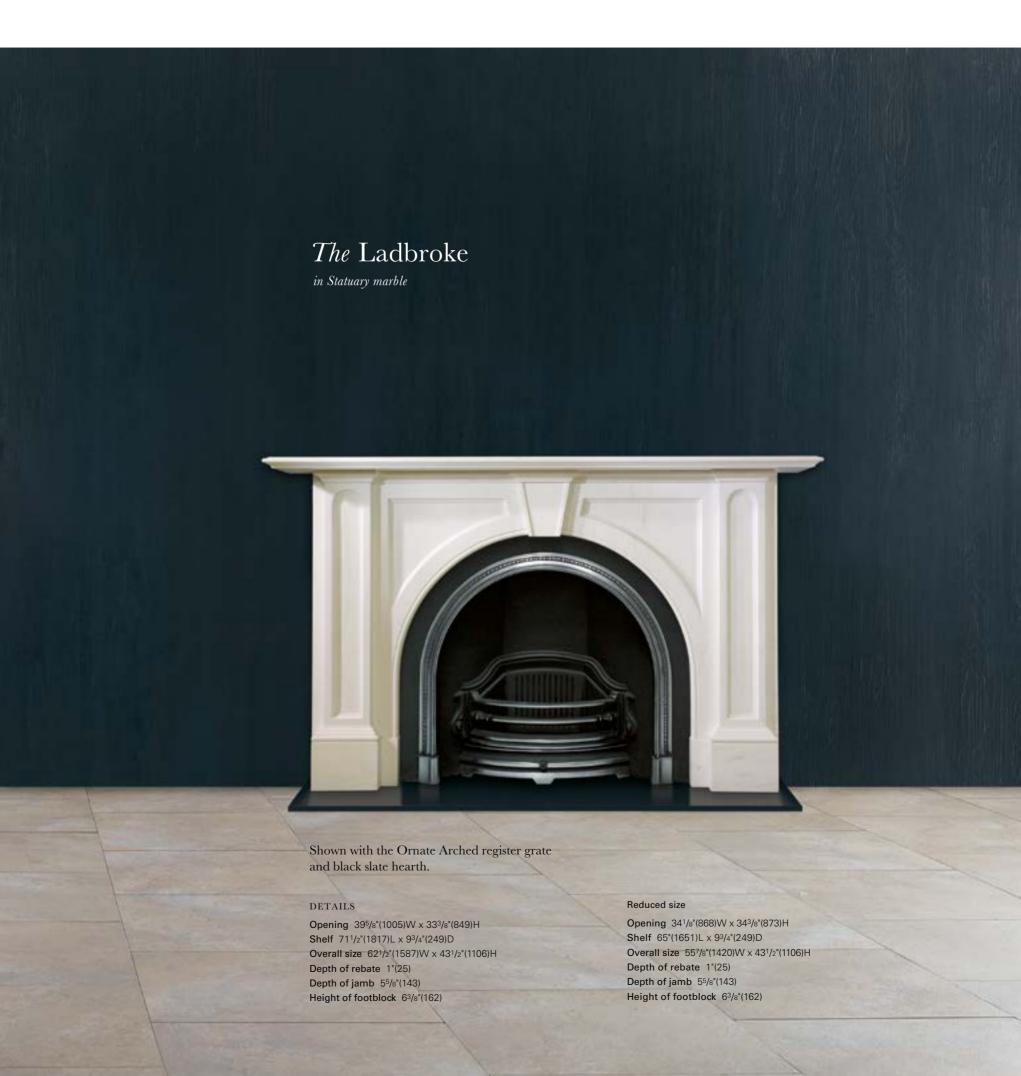

## The Victorian Collection

A new freedom in the use of architectural form and ornamentation emerged in the Victorian age which is reflected in the fireplace designs of the period.

## The Buckingham

The Buckingham has finely carved corbels, fielded panels and a reeded mantel shelf. Shown here in white marble with the Ornate Arched register grate and black slate hearth.

#### DETAILS

Opening  $40"(1016)W \times 40"(1016)H$ Shelf  $65"(1651)L \times 10"(254)D$ Overall size  $56^7/8"(1444)W \times 49^1/2"(1257)H$ Depth of rebate 1"(25)Depth of jamb  $5^5/8"(142)$ Height of footblock 6"(152)