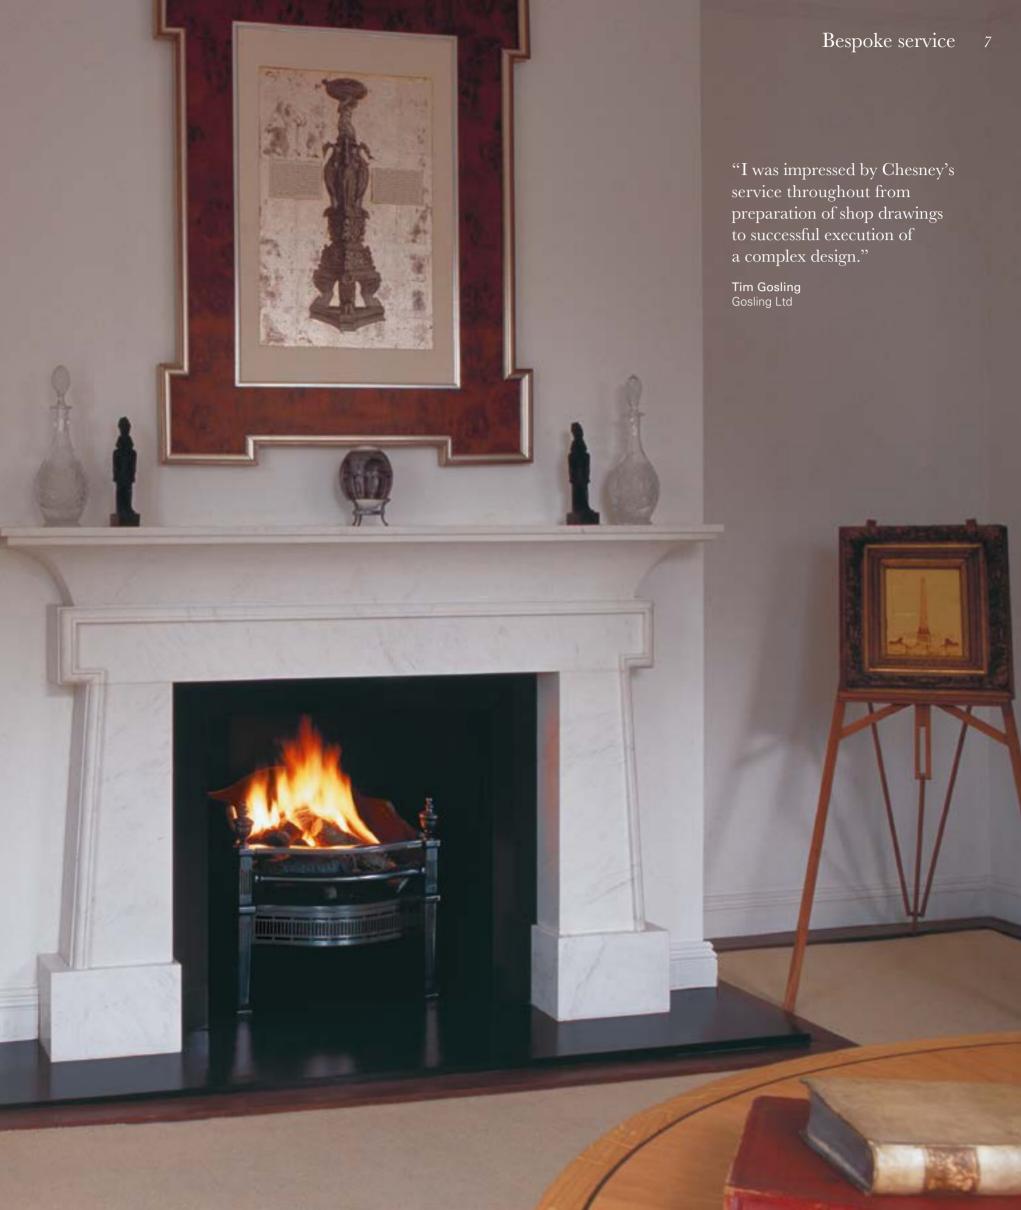

### Bespoke Service

Chesney's can make a fireplace to any design, whether a reproduction of a valuable antique or a modern design. We can produce a fireplace in any material, working from photographs, magazine cuttings, sketches or drawings.

### Bespoke service

We can make a fireplace of any design, be it a reproduction of a valuable antique or in the most contemporary style. We can produce a fireplace in any material, working from photographs, magazine cuttings, sketches or drawings.

The successful production of a bespoke fire surround relies on a wealth of specialist skills: designer, draughtsman, clay modeller, architectural historian and finally, mason and carver.

experienced bespoke department harnesses all these skills. The range of projects that we undertake is hugely varied with an increasing number of clients wishing to commission individual pieces. This is now the fastest

growing area of our business.

Our long established and

Shown right, a chimneypiece in statuary marble based on the Karnak Temple, Egypt, incorporating classical elements of English 18th century design.