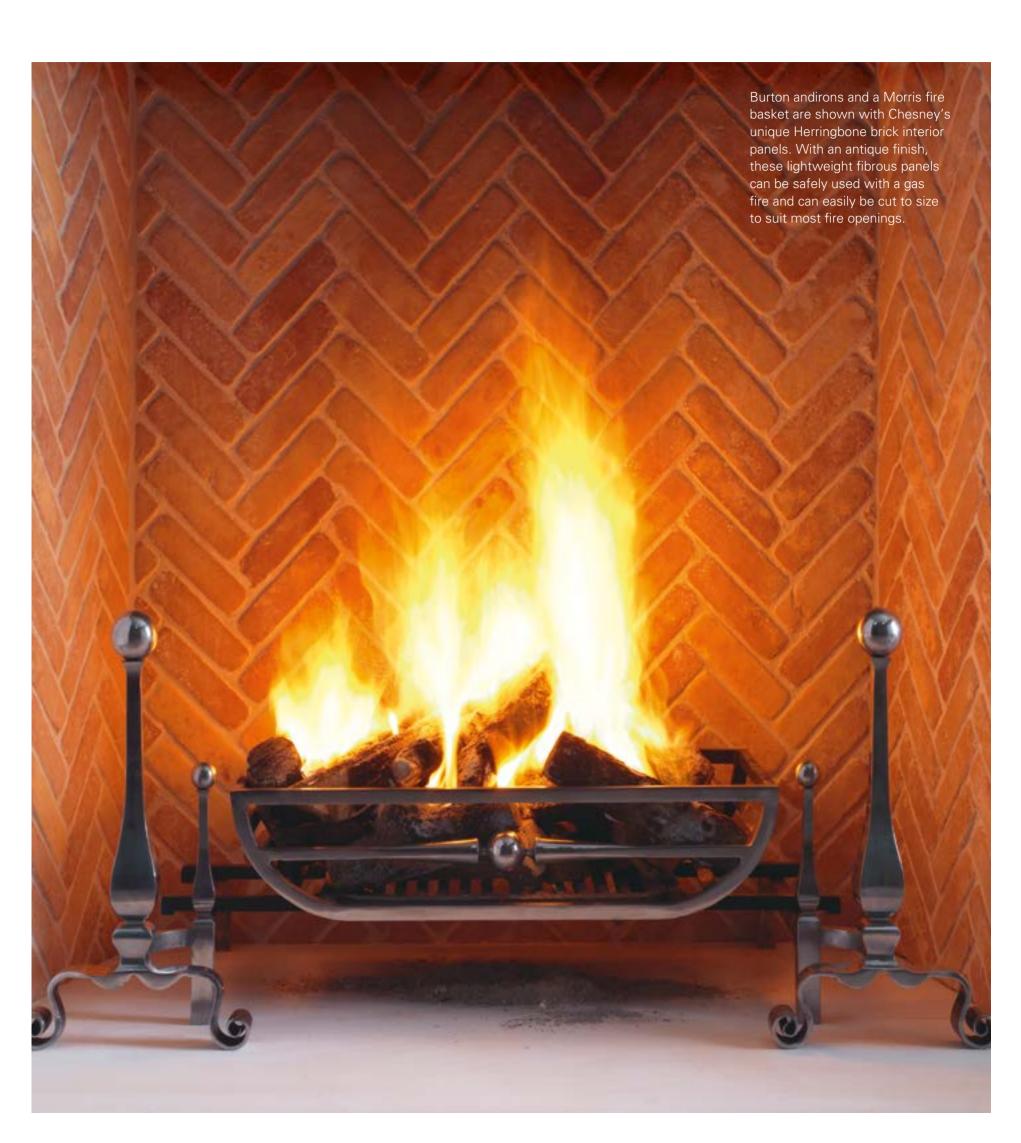

### The Fiorenza

The Fiorenza is a copy of a Renaissance stone chimneypiece. It displays delicate carved detail to the pilasters and frieze and a generously proportioned mantel shelf. It is shown in limestone with Chesney's unique Herringbone brick interior panels and forged steel Burton andirons with Morris 22" fire basket for dogs and matching limestone hearth.