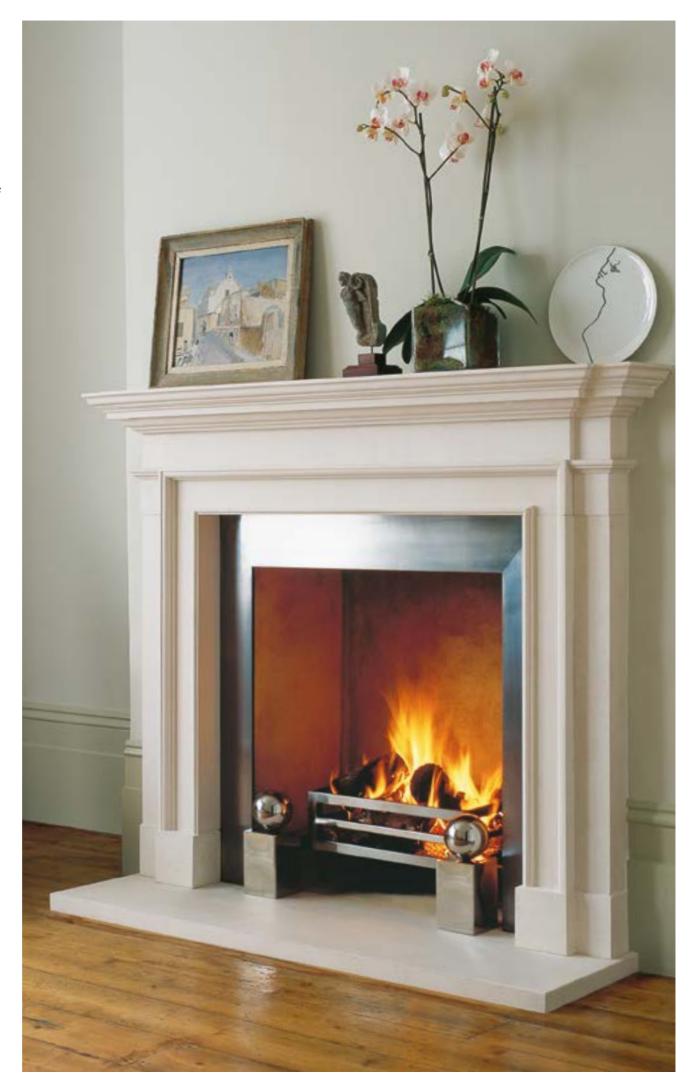

### The Burlington

The Burlington fireplace is a timeless design carved from limestone. With its simple geometric lines and classical proportions, it will give architectural interest and a sense of scale to both modern and traditional interiors. Shown with Modern steel slips, Universal 18" fire basket, Spherical steel fire dogs and matching limestone hearth.

#### DETAILS

Opening 36"(915)W x 36"(915)H Shelf  $60^{1}/8"(1525)L \times 8^{7}/8"(224)D$ Overall size  $52"(1321)W \times 48^{1}/8"(1220)H$ Depth of rebate 1"(25) Depth of jamb 51/2"(140) Height of footblock 51/8"(130)

#### Reduced size

Opening  $32^3/8"(823)W \times 35"(889)H$ Shelf 54"(1371)L x 8"(201)D Overall size  $46^{3}/_{4}$ "(1188)W x  $45^{7}/_{8}$ "(1163)H Depth of rebate 1"(25) Depth of jamb 5"(126) Height of footblock 45/8"(117)