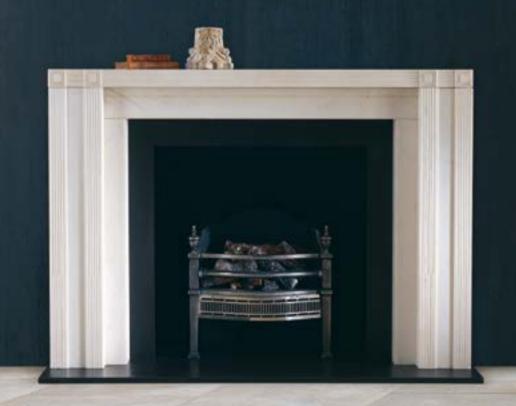

# The Architectural Collection

The term 'architectural' is used to describe a fireplace which is finely proportioned and which has clearly defined, strong lines.

The Flitcroft displays many of the classic elements of an architectural chimneypiece with its tapering pilasters, ionic capitals, robustly carved corner blockings and corniced mantel shelf. It is shown in limestone with hand engraved Osterley fire basket in steel and black slate hearth.

## DETAILS

Opening 40"(1015)W  $\times$  40"(1015)H Shelf 703/s"(1787)L  $\times$  81/4"(209)D Overall size 613/s"(1559)W  $\times$  553/4"(1416)H Depth of rebate 1"(25) Depth of jamb 5"(127) Height of footblock 61/s"(157)