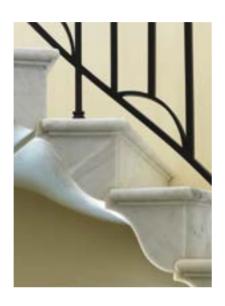

In addition to offering all the elements of stone work required for external residential projects, Chesney's can boast a diverse portfolio of interior commissions ranging from the supply of a finely carved collection of ecclesiastical objects for a Cathedral in California to the design and manufacture of a series of cantilevered stone staircases.

The unique skill set and experience that Chesney's offers is nowhere better seen than in its acknowledged expertise in the architectural art form of the cantilevered staircase. Inspired by Palladio's designs in Italy in the 16th century and introduced to

English architecture by Inigo Jones, the cantilevered staircase was widely used for over 200 years but during the past century has rarely been seen in new buildings. Using the cantilevered form of staircase allows the opportunity to transform a functional item into a graceful and visually stunning feature that is central to the heart of a building.