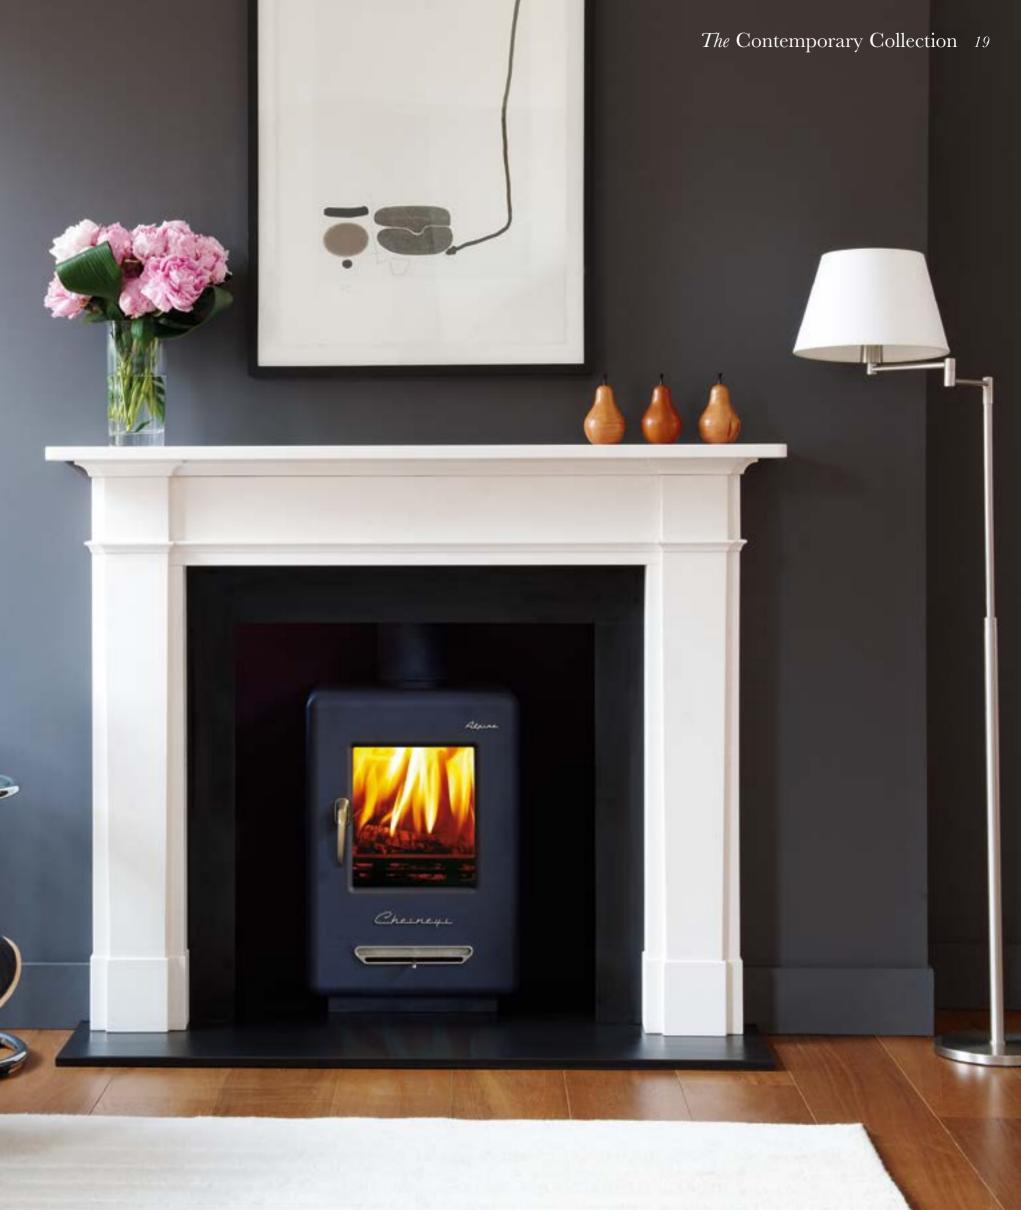

#### Contemporary Collection

The Chesney's contemporary collection combines simple modern design with clear architectural form in a series of designs that ensure that the fireplace remains the focus of the room.

### The Contemporary Collection

Simple modern design combines with clear architectural form to ensure the fireplace remains the focus of the room.