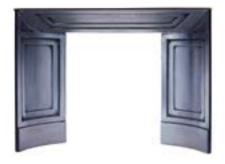

### The Fiorenza

The Fiorenza is a copy of a Renaissance stone chimneypiece. It displays delicate carved detail to the pilasters and frieze and a generously proportioned mantel shelf. It is shown in limestone with Chesney's unique Herringbone brick interior panels and forged steel Burton andirons with Morris 22" fire basket for dogs and matching limestone hearth.