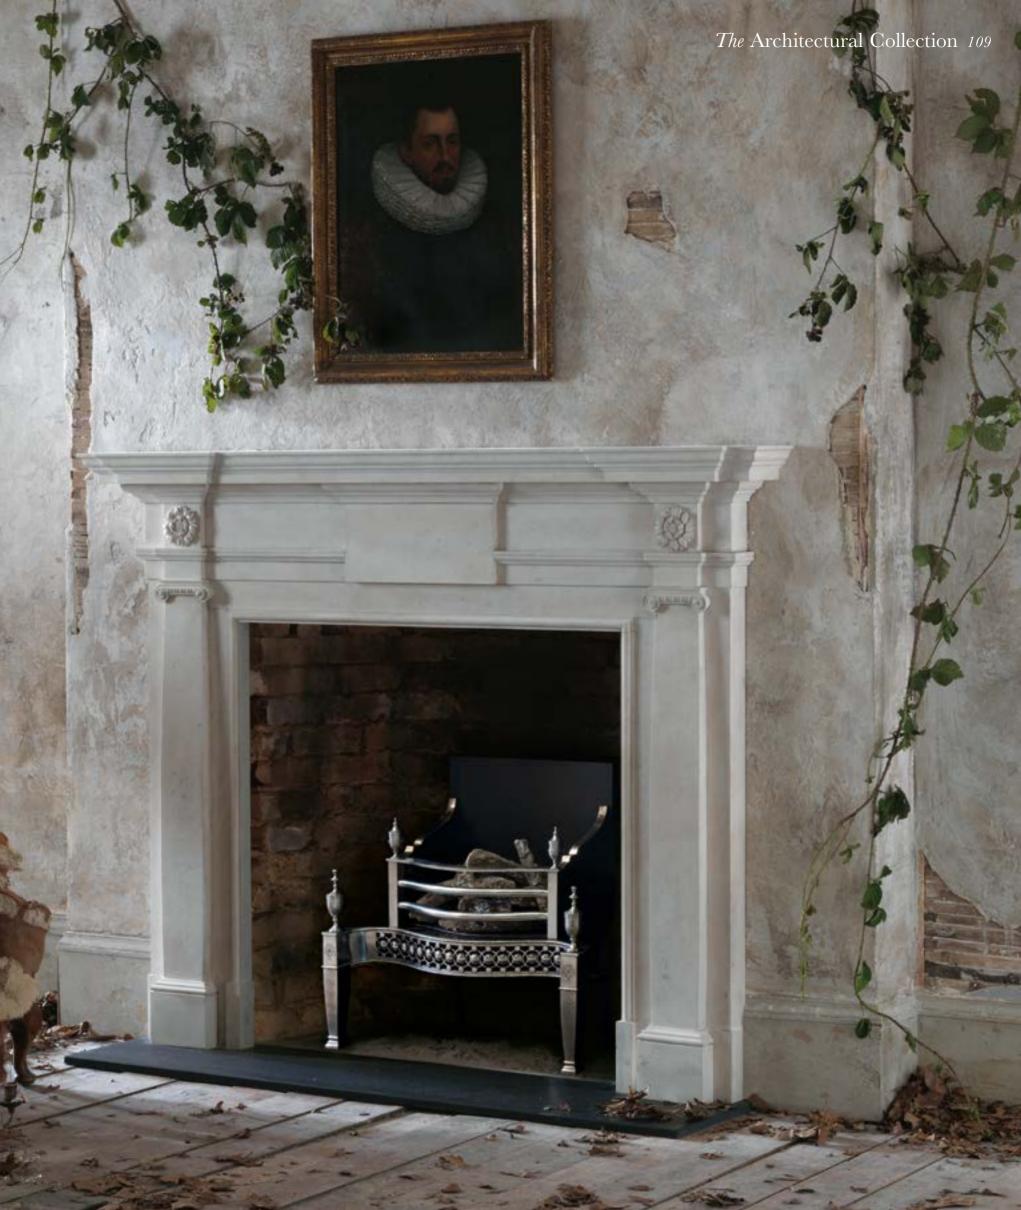

# The Architectural Collection

The term 'architectural' is used to describe a fireplace which is finely proportioned and which has clearly defined, strong lines.

The Flitcroft displays many of the classic elements of an architectural chimneypiece with its tapering pilasters, ionic capitals, robustly carved corner blockings and corniced mantel shelf. It is shown in limestone with hand engraved Osterley fire basket in steel and black slate hearth.

## DETAILS

Opening 40"(1015)W  $\times$  40"(1015)H Shelf 703/s"(1787)L  $\times$  81/4"(209)D Overall size 613/s"(1559)W  $\times$  553/4"(1416)H Depth of rebate 1"(25) Depth of jamb 5"(127) Height of footblock 61/s"(157)