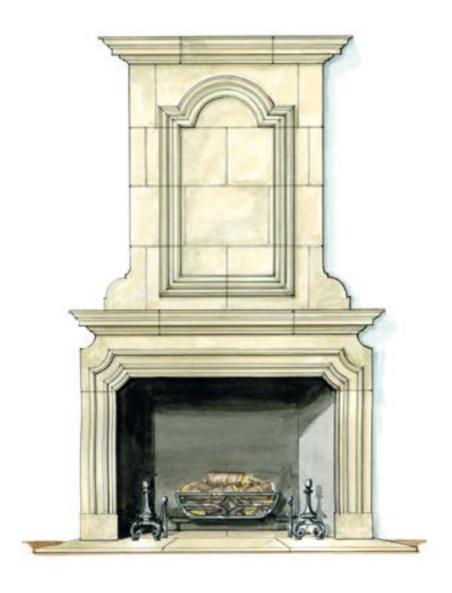

### The Montrichard

A late 17th century cheminee of simple architectural form from the Loire Valley with bolection moulding and corniced en trumeau section with a central domed panel.