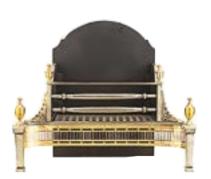

# Fire baskets and dogs, grates and accessories

A collection of grates and fire dogs fabricated in steel and cast iron by our own craftsmen. These include both period and contemporary designs and can be used with gas effect and solid fuel fires.