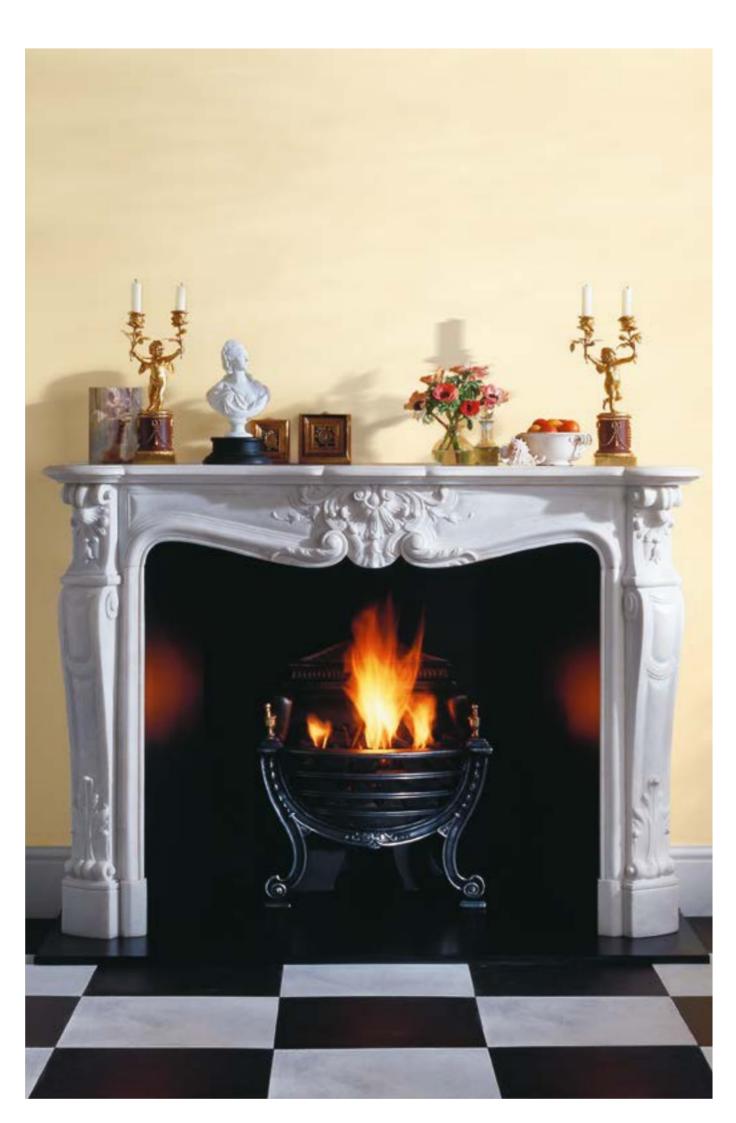

4"(1372)L \times 12^5/8"(321)D$ Overall size 52"(1320)W x 41"(1042)H Depth of jamb 12"(305) Height of footblock 43/4"(122) Difference in returns 77/8"(201)







Reflecting the popularity of the French rococo style in England during the 18th century, the Navarre is an English chimneypiece that copies the French style whilst retaining the taller proportions typical of an English chimneypiece. Carved in statuary marble, it is shown with forged steel Burton andirons, Morris 22" fire basket for dogs and Reeded cast iron interior panels and black slate hearth.

### DETAILS

Opening  $46^3/4$ "(1187)W x 38"(965)H Shelf 62"(1575)L x  $10^3/8$ "(264)D Overall size  $58^3/4$ "(1490)W x  $44^3/8$ "(1125)H Depth of rebate 1"(25) Depth of jamb  $8^3/8$ "(211) Height of footblock  $4^7/8$ "(123)







# The Fontainbleu

The Fontainbleu fireplace, shown right, challenges the skills of the most accomplished mason with its finely carved frieze depicting laurel tied garland and acanthus consoles. Shown in statuary marble with Contre Coeur interior panels, 22" Popular fire basket and black slate hearth.

### DETAILS

Opening  $42^{1}/2"(1080)W \times 32^{1}/8"(816)H$ Shelf  $61^{7}/8"(1572)L \times 15^{1}/4"(387)D$ Overall size  $60"(1522)W \times 42^{3}/8"(1075)H$ Depth of jamb  $13^{3}/8"(340)$ Height of footblock  $5^{1}/4"(133)$ Difference in returns  $10^{5}/8"(270)$ 

### The Versailles

Sensuous curves and shapely mouldings characterise the Versailles fireplace, shown left. Rarely showing a straight line or a sharp corner, its exuberant design is a magnificent example of Chesney's c