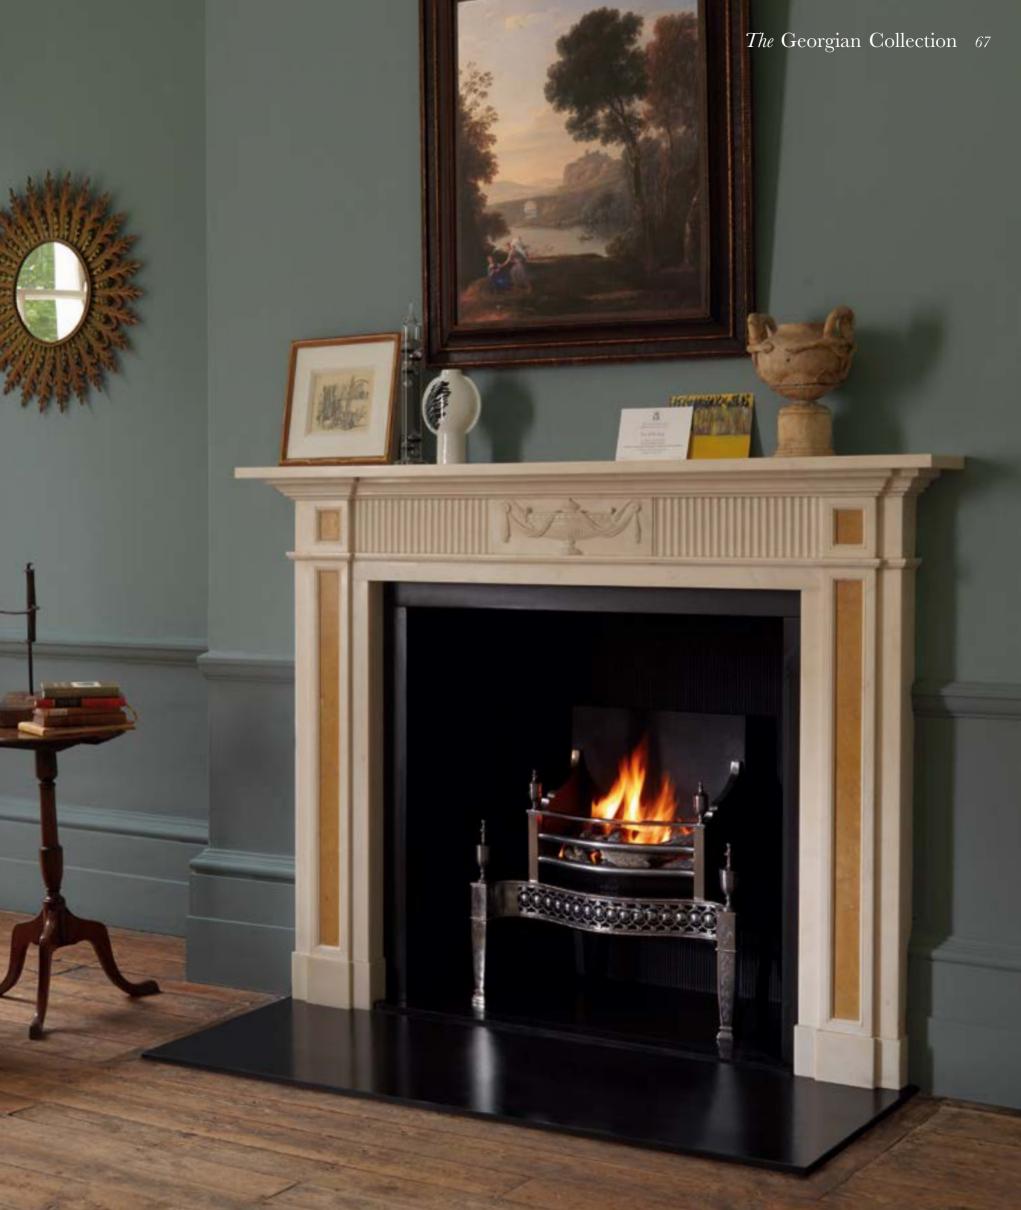

## The Regency Collection

The pleasing combination of scale and simplicity makes Regency fireplaces an ideal choice for modern and period rooms.

## The Langley

The Langley exhibits the elegance and simplicity that characterises the best of Regency design. It has panelled jambs and frieze, the former terminating beneath corner blocks with finely carved rosettes.

Carved in statuary marble, the Langley is shown here with the Beaumont 8 kilowatt multi-fuel stove from Chesney's Stove Collection, and demonstrates the successful combination of period fire surround with a wood burning stove.