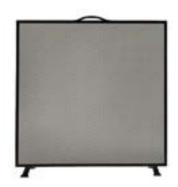

### Curved fire screen

Overall width 33<sup>1</sup>/4"(843) Overall depth 8<sup>9</sup>/16"(218) Overall height 28<sup>5</sup>/16"(719)

Flat fire screen

Overall width 299/16"(750) Overall depth 81/16"(205) Overall height 305/16"(778)