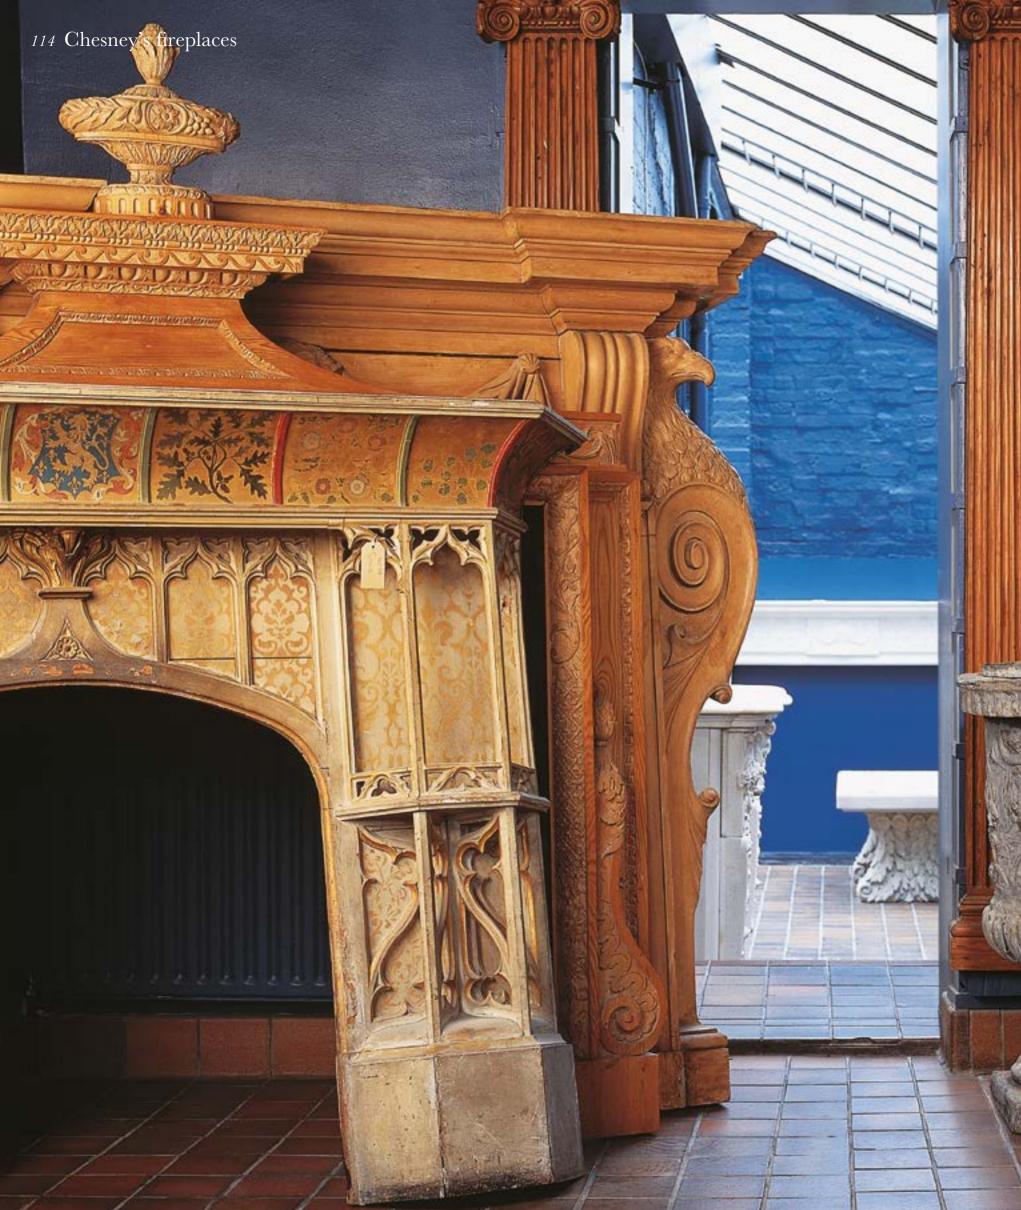

### Antiques

Chesney's holds a uniquely varied stock of hundreds of antique fireplaces ranging from simple Victorian grates to important 18th century marble chimneypieces.

Pages 114-115