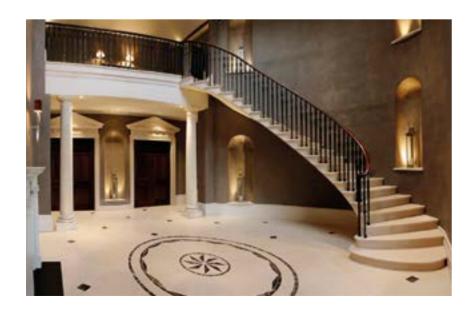

In addition to offering all the elements of stone work required for external residential projects, Chesney's can boast a diverse portfolio of interior commissions ranging from the supply of a finely carved collection of ecclesiastical objects for a Cathedral in California to the design and manufacture of a series of cantilevered stone staircases.

The unique skill set and experience that Chesney's offers is nowhere better seen than in its acknowledged expertise in the architectural art form of the cantilevered staircase. Inspired by Palladio's designs in Italy in the 16th century and introduced to

English architecture by Inigo Jones, the cantilevered staircase was widely used for over 200 years but during the past century has rarely been seen in new buildings. Using the cantilevered form of staircase allows the opportunity to transform a functional item into a graceful and visually stunning feature that is central to the heart of a building.

"They succeed very well because they have the light from above, and those that are at the top of the stairs see all those that begin to ascend and are likewise seen by them."

Palladio