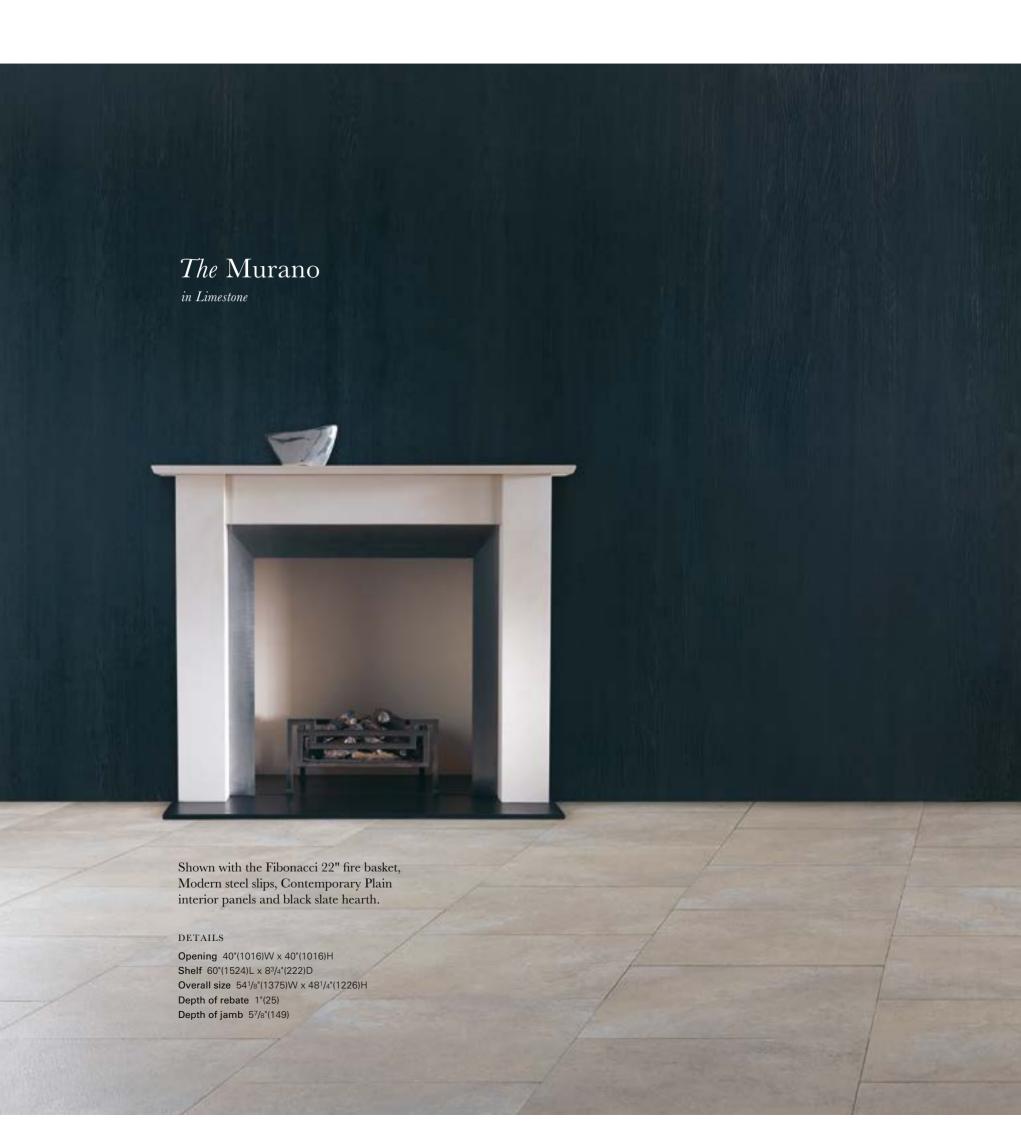

### The Alhambra

The Alhambra, shown left, is a traditional design with a contemporary twist. Larger than many fireplaces and with a strong architectural form, it is shown here in limestone with Contemporary Plain interior panels, the Universal 22" fire basket, black slate hearth and slips.

#### DETAILS

Opening 38"(965)W x 38"(965)H **Shelf** 63"(1600)L x 9"(228)D Overall size  $59^{1}/4"(1504)W \times 50^{7}/8"(1290)H$ Depth of rebate 1"(25) Depth of jamb 71/8"(180) Height of footblock 57/8"(150)