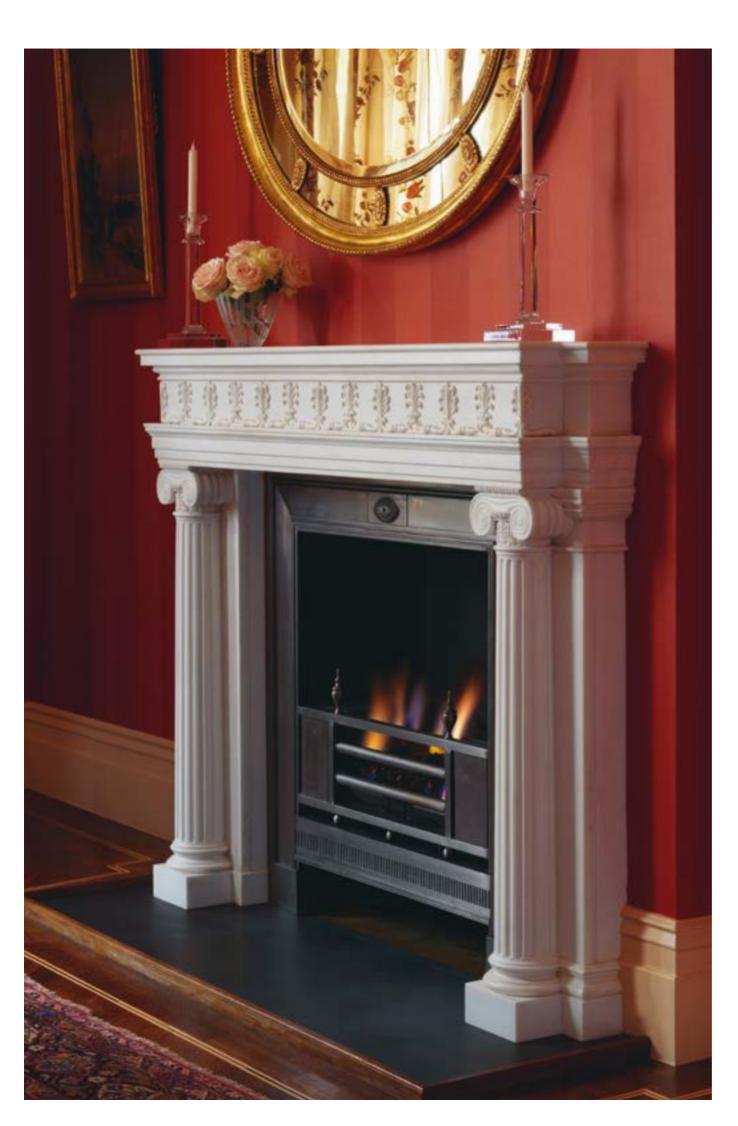

h century design.









### An Irish Country House

When London based interior decorator Susie Beart was asked to decorate an 18th century Irish country house she came to Chesney's for the chimneypieces. By commissioning bespoke copies she was able to specify chimneypieces of exactly the scale and style that the rooms demanded. They were carved in statuary marble and incorporated coloured marbles traditionally found in fireplaces of the period. All were given a light antique finish in Chesney's London workshops prior to installation.

"Using Chesney's bespoke service gave us a flexibility and choice that simply wouldn't have been available had we used antiques. The chimneypieces were a great success and enhanced the overall look of the design scheme."

Susie Beart Interior decorator





### Case study

### A London Town House

When Peter Wood & Partners, a long established, London based architectural practice, were retained to remodel an early 19th century listed town house in Belgravia, they came to Chesney's for all the chimneypieces. Architect Stephen Wood and his clients were able to consult Chesney's uniquely extensive archive of appropriate period chimneypiece designs and select a number of late 18th and early 19th century examples for Chesney's to produce.

Following completion of the project Stephen Wood commented,

"I have always found working with Chesney's a rewarding and straightforward experience. In this case they were able to advise authoritatively on the historical considerations governing the choice of chimneypieces, and delivered and installed a number