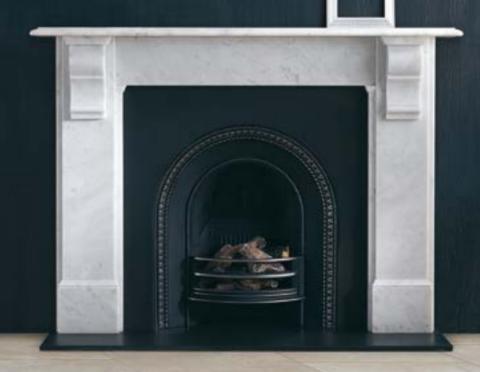

## The Victorian Corbel

in Carrara marble

## The Edwardian Corbel

in Carrara marble

Shown with the Britton No.3 Arched register grate and black slate hearth.

#### DETAILS

Opening 37"(940)W x 37"(940)H Shelf 63"(1600)L x 10"(254)D Overall size  $56^{3}/_{4}$ "(1441)W x  $45^{1}/_{2}$ "(1156)H Depth of rebate 1"(25) Depth of jamb 47/8"(123) Height of footblock 77/8"(200)