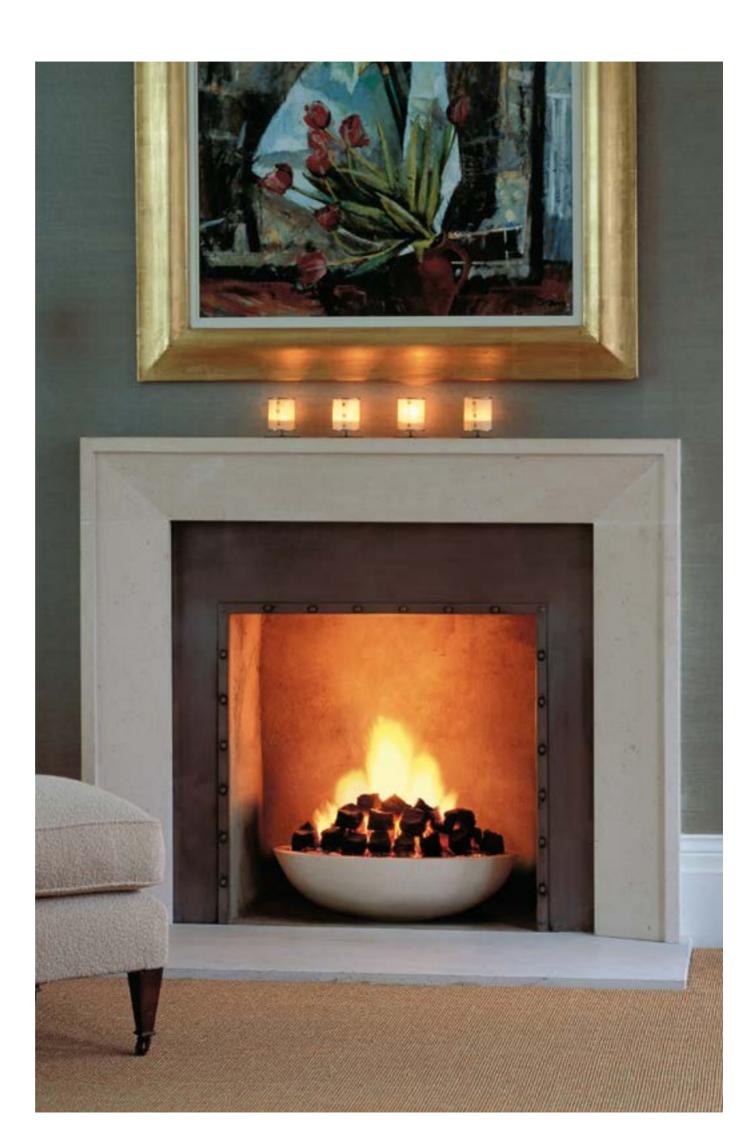

### The Metro

Colin Orchard, the well-known interior designer, chose the limestone Metro for its simplicity for his own home. Shown here with Industrial steel slips, limestone bowl housing a gas coal fire and matching limestone hearth.

#### DETAILS

Opening 40"(1016)W x 38"(965)H Shelf 553/4"(1416)L x 5"(127)D Overall size  $55^{3}/_{4}$ "(1416)W x  $45^{7}/_{8}$ "(1165)H Depth of rebate 1"(25) Depth of jamb 5"(127)