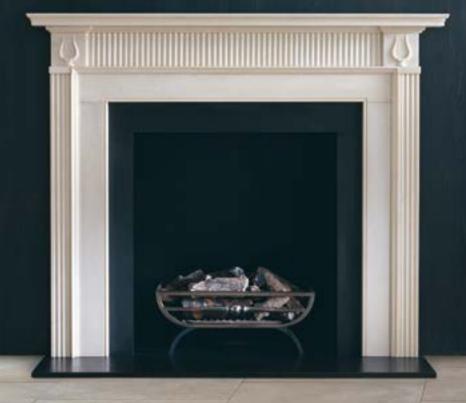

# The Architectural Collection

The term 'architectural' is used to describe a fireplace which is finely proportioned and which has clearly defined, strong lines.

The Flitcroft displays many of the classic elements of an architectural chimneypiece with its tapering pilasters, ionic capitals, robustly carved corner blockings and corniced mantel shelf. It is shown in limestone with hand engraved Osterley fire basket in steel and black slate hearth.

## DETAILS

Opening 40"(1015)W  $\times$  40"(1015)H Shelf 703/s"(1787)L  $\times$  81/4"(209)D Overall size 613/s"(1559)W  $\times$  553/4"(1416)H Depth of rebate 1"(25) Depth of jamb 5"(127) Height of footblock 61/s"(157)