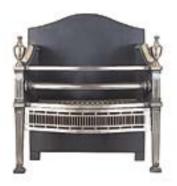

# Fire baskets and dogs, grates and accessories

A collection of grates and fire dogs fabricated in steel and cast iron by our own craftsmen. These include both period and contemporary designs and can be used with gas effect and solid fuel fires.