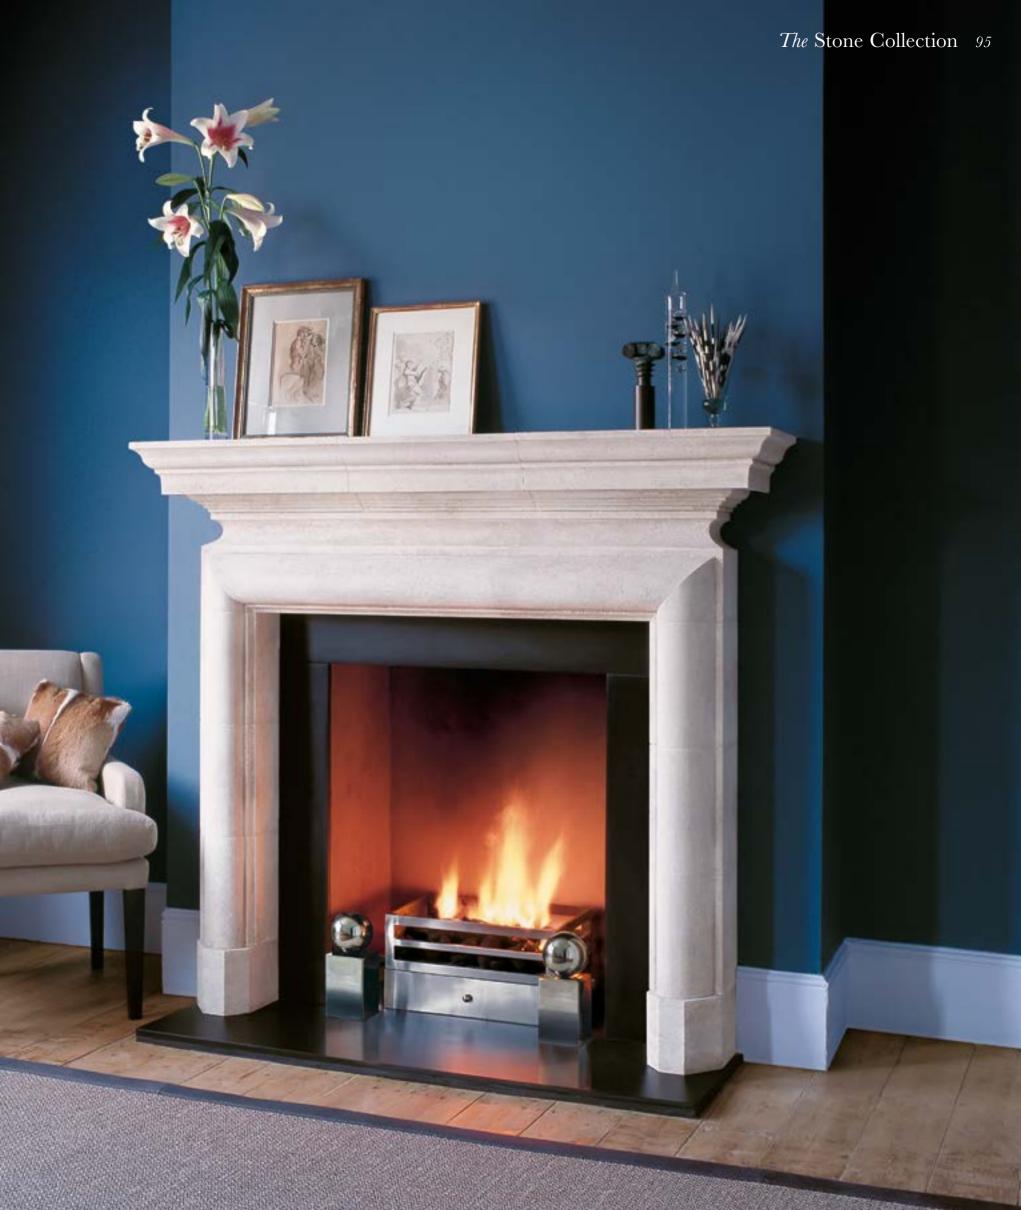

### The Stone Collection

Stone has been the most favoured material for architecture from the earliest times. Its warm colour and rugged texture make it ideal for fireplaces of every period.