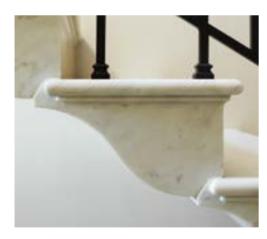

The unique skill set and experience that Chesney's offers is nowhere better seen than in its acknowledged expertise in the architectural art form of the cantilevered staircase. Inspired by Palladio's designs in Italy in the 16th century and introduced to

English architecture by Inigo Jones, the cantilevered staircase was widely used for over 200 years but during the past century has rarely been seen in new buildings. Using the cantilevered form of staircase allows the opportunity to transform a functional item into a graceful and visually stunning feature that is central to the heart of a building.

"They succeed very well because they have the light from above, and those that are at the top of the stairs see all those that begin to ascend and are likewise seen by them."

Palladio