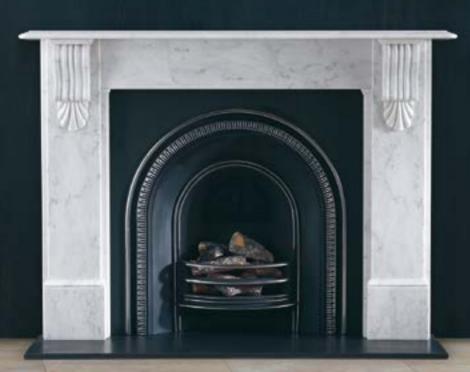

## The Victorian Corbel

in Carrara marble

## The Edwardian Corbel

in Carrara marble

Shown with the Britton No.3 Arched register grate and black slate hearth.

#### DETAILS

Opening 37"(940)W x 37"(940)H Shelf 63"(1600)L x 10"(254)D Overall size  $56^{3}/_{4}$ "(1441)W x  $45^{1}/_{2}$ "(1156)H Depth of rebate 1"(25) Depth of jamb 47/8"(123) Height of footblock 77/8"(200)