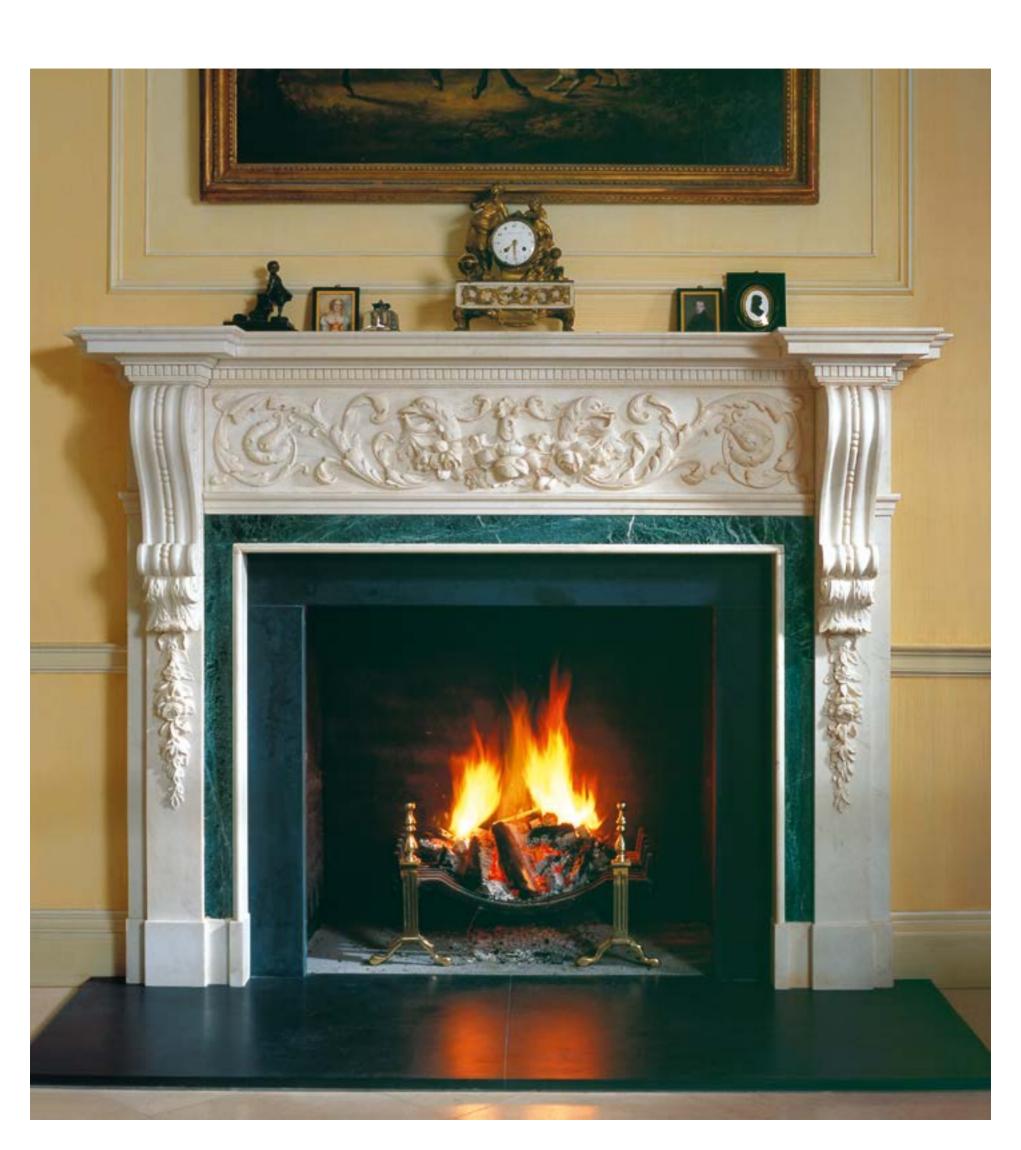

a reproduction of a valuable antique or in the most contemporary style. We can produce a fireplace in any material, working from photographs, magazine cuttings, sketches or drawings.

The successful production of a bespoke fire surround relies on a wealth of specialist skills: designer, draughtsman, clay modeller, architectural historian and finally, mason and carver.

experienced bespoke department harnesses all these skills. The range of projects that we undertake is hugely varied with an increasing number of clients wishing to commission individual pieces. This is now the fastest

growing area of our business.

Our long established and

Shown right, a chimneypiece in statuary marble based on the Karnak Temple, Egypt, incorporating classical elements of English 18th century design.









### An Irish Country House

When London based interior decorator Susie Beart was asked to decorate an 18th century Irish country house she came to Chesney's for the chimneypieces. By commissioning bespoke copies she was able to specify chimneypieces of exactly the scale and style that the rooms demanded. They were carved in statuary marble and incorporated coloured marbles traditionally found in fireplaces of the period. All were given a light antique finish in Chesney's London workshops prior to installation.

"Using Chesney's bespoke service gave us a flexibility and choice that simply wouldn't have been available had we used antiques. The chimneypieces were a great success and enhanced the overall look of the design scheme."

Susie Beart Interior decorator





### Case study

### A