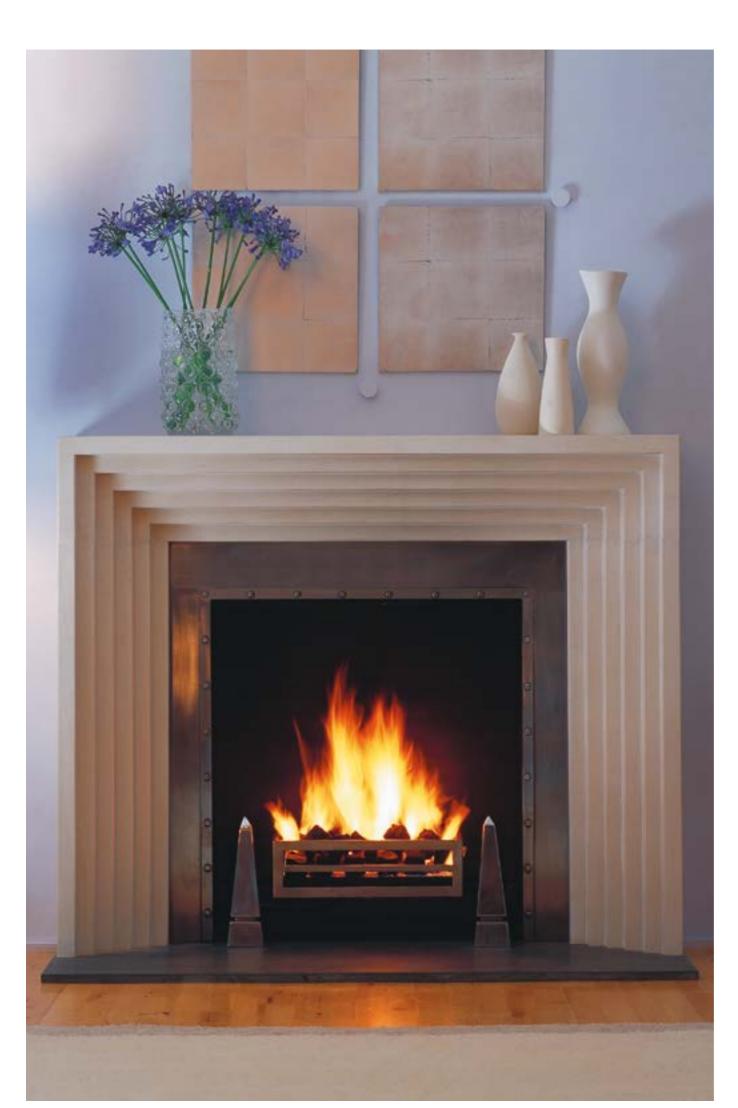

### The Odeon

Inspired by Art Deco, the Odeon is a simple set of receding rectangles carved from solid limestone. Shown here with Industrial steel slips, 18" Universal fire basket, Obelisk fire dogs with a black slate hearth.

#### DETAILS

Opening 38"(965)W x 38"(965)H Shelf 56<sup>7</sup>/8"(1445)L x 10<sup>7</sup>/16"(265)D Overall size 56<sup>7</sup>/8"(1445)W x 47<sup>7</sup>/16"(1205)H Depth of rebate 1"(25) Depth of jamb 10<sup>7</sup>/16"(265)