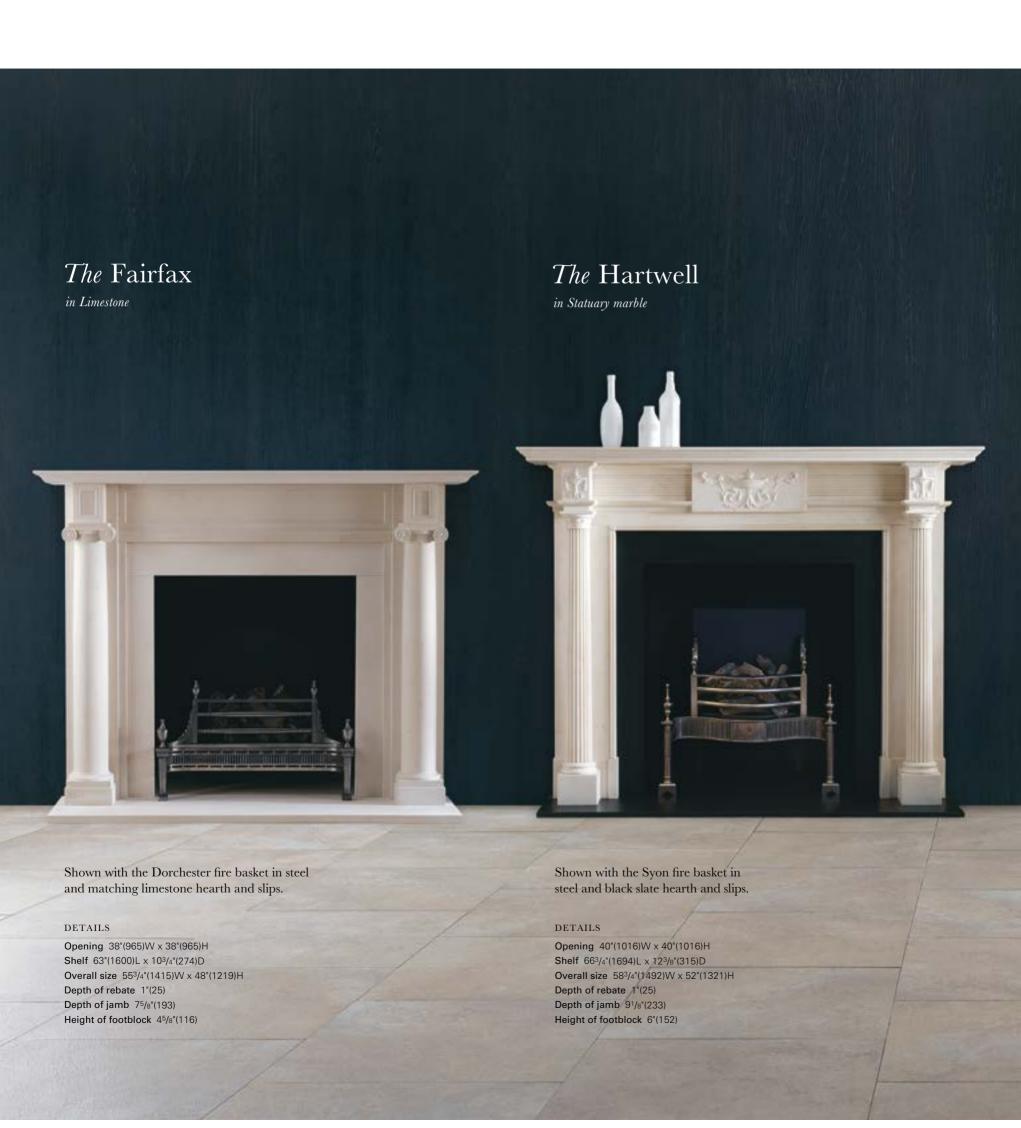

## The Langley

The Langley exhibits the elegance and simplicity that characterises the best of Regency design. It has panelled jambs and frieze, the former terminating beneath corner blocks with finely carved rosettes.

Carved in statuary marble, the Langley is shown here with the Beaumont 8 kilowatt multi-fuel stove from Chesney's Stove Collection, and demonstrates the successful combination of period fire surround with a wood burning stove.

#### DETAILS

Opening 40"(1016)W  $\times$  40"(1016)H Shelf  $64^1/4$ "(1631)L  $\times$   $8^1/8$ "(205)D Overall size  $58^3/16$ "(1478)W  $\times$   $51^7/16$ "(1305)H Depth of rebate 1"(25) Depth of jamb 5"(128) Height of footblock  $5^1/2$ "(140)