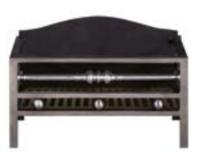

# Fire baskets and dogs, grates and accessories

A collection of grates and fire dogs fabricated in steel and cast iron by our own craftsmen. These include both period and contemporary designs and can be used with gas effect and solid fuel fires.