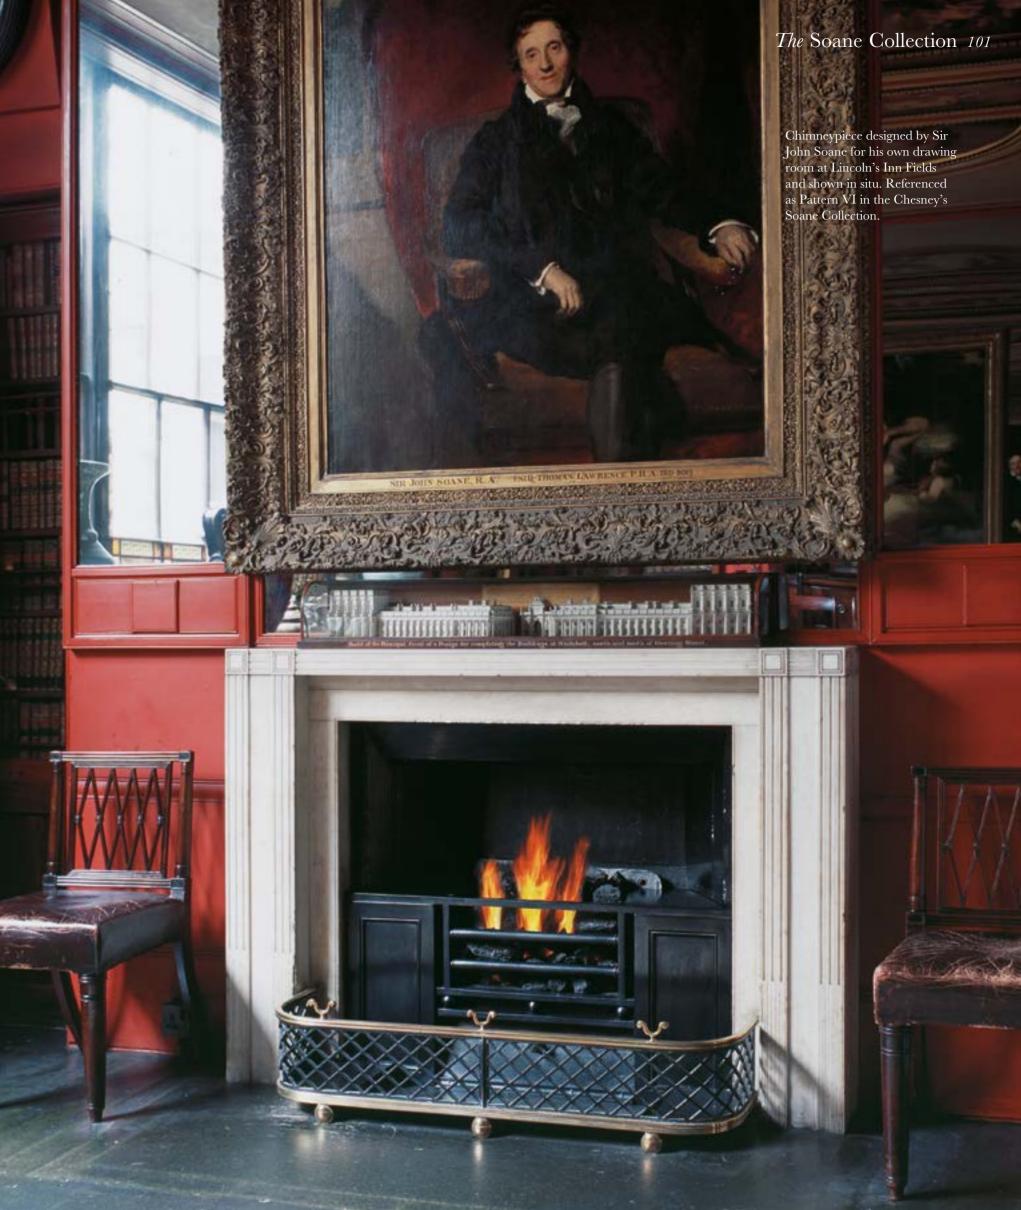

### The Soane Pattern II

in Statuary marble

This is probably the best known of all Soane's chimneypieces and can be seen in situ at the Sir John Soane Museum in London. The design incorporates precise linear detailing and relies on perfect masonry skills for its manufacture. It is shown with the Cadogan steel fire basket and black slate hearth and slips.

#### DETAILS

Opening  $38^7/8"(988)W \times 35^1/2"(901)H$  Shelf  $60^1/4"(1530)L \times 8^3/8"(212)D$  Overall size  $60^1/4"(1530)W \times 42^5/8"(1081)H$  Depth of rebate 1"(25) Depth of jamb  $8^3/8"(212)$ 