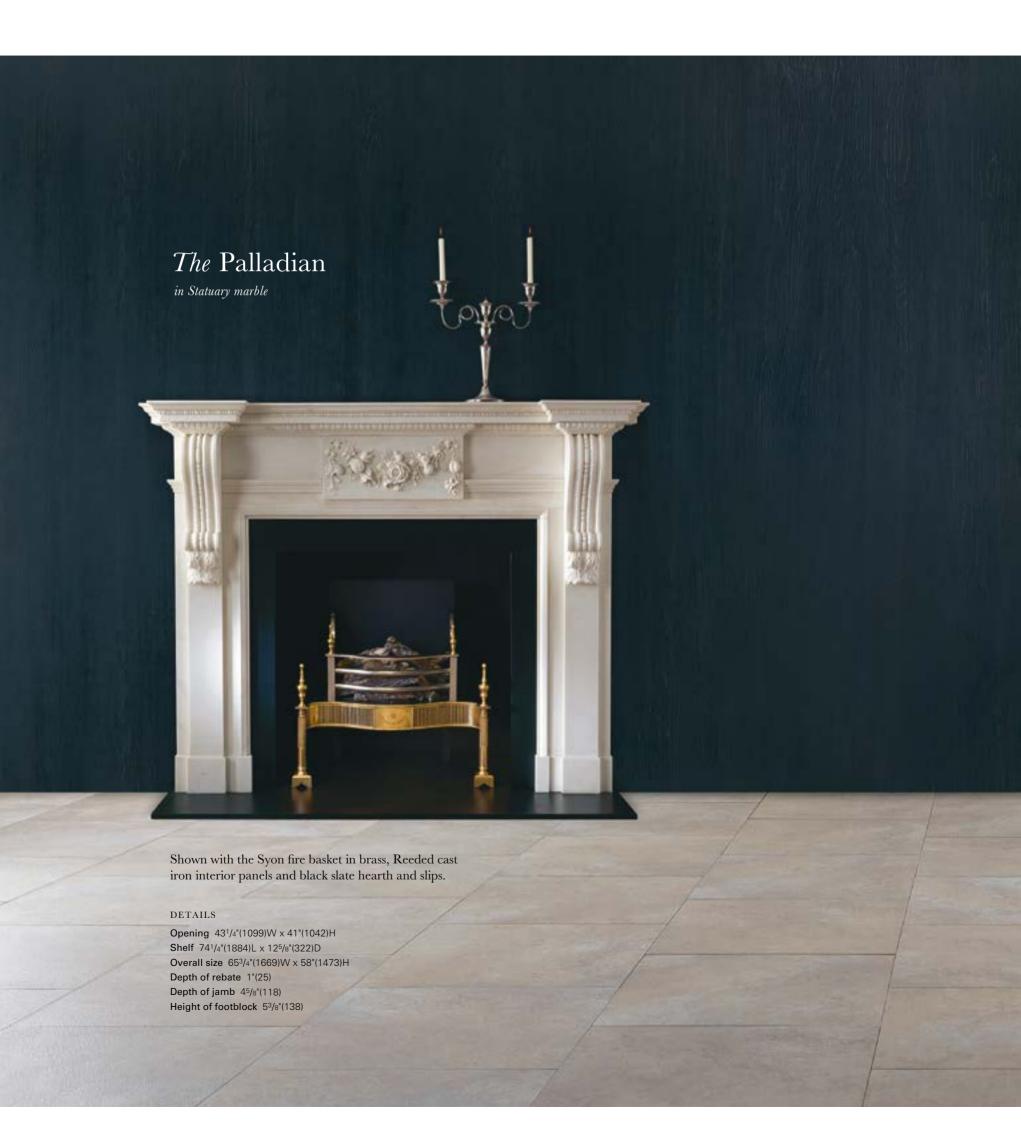

A lovely example of an 18th century neo-classical chimneypiece, the Northumberland shows the influence of Robert Adam. It has fluted ionic columns supporting an entablature decorated with classical urns and ewers. Inset marble panels in contrasting colours can provide a striking contrast to the statuary marble. Shown here in statuary marble with green Verde marble ingrounds, Croome fire basket in brass and black slate hearth and slips.

#### DETAILS

Opening  $45"(1142)W \times 44^{1}/4"(1124)H$ Shelf  $74^{1}/8"(1882)L \times 10^{3}/8"(262)D$ Overall size  $67^{1}/2^{11}(1714)W \times 60^{11}/2^{11}(1534)H$ Depth of rebate 1"(25) Depth of jamb 81/8"(207) Height of footblock 41/2"(114)