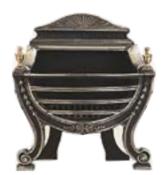

# Fire baskets and dogs, grates and accessories

A collection of grates and fire dogs fabricated in steel and cast iron by our own craftsmen. These include both period and contemporary designs and can be used with gas effect and solid fuel fires.