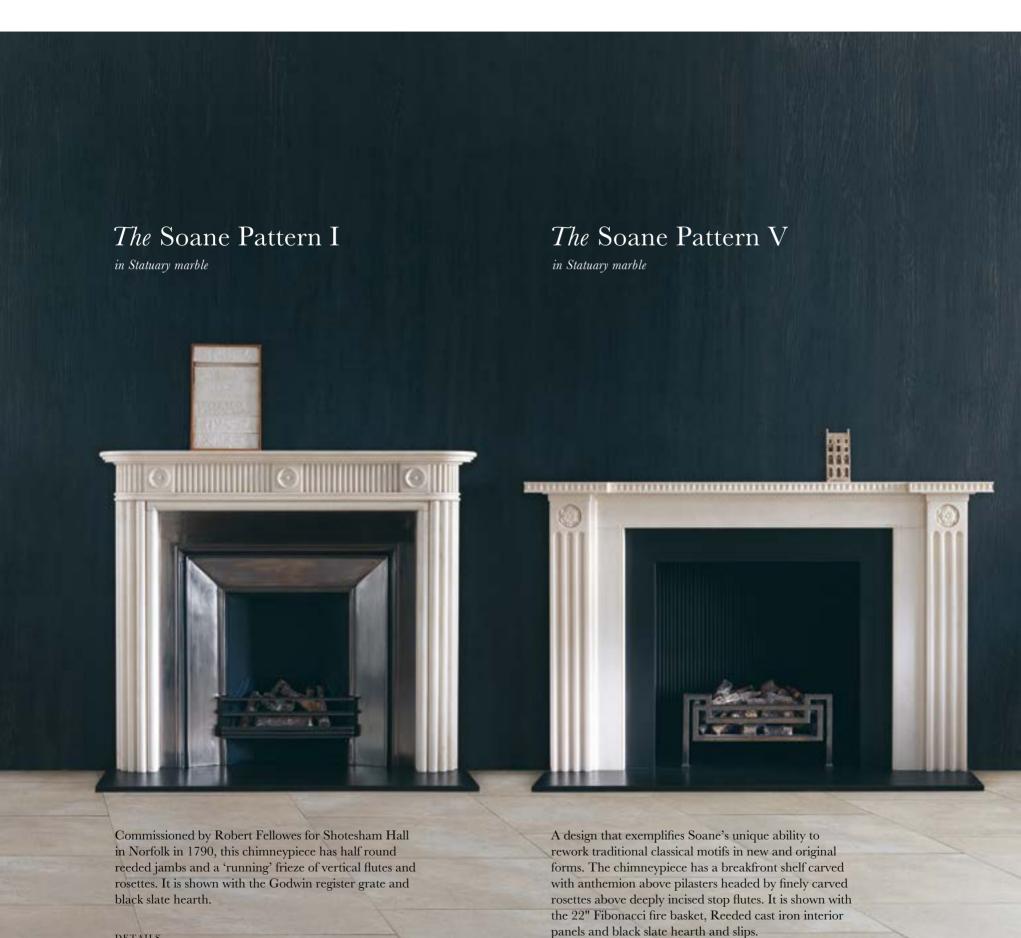

A classic composition of perfect proportions, carved in statuary marble with a 'running' frieze of vertical stop flutes, bullseye corner blocks and panelled pilasters. Shown with a Georgian steel register grate and black slate hearth.

### DETAILS

Opening 40"(1016)W x 40"(1016)H Shelf  $60^7$ /s"(1546)L x  $6^3$ /s"(162)D Overall size 54"(1371)W x  $51^1$ /4"(1300)H Depth of rebate 1"(25) Depth of jamb 3"(75) Height of footblock  $5^1$ /s"(130)

## The Soane Pattern IV

This chimneypiece exemplifies Soane's unique ability to reinterpret classical form and produce a design of stunning modernity. The inverted bow to the pilasters and stylised Greek Key motif could only have been conceived by Soane. The chimneypiece was originally commissioned for a property in Grosvenor Square, London in 1803. It is shown here in statuary marble with the 22" Byron forged steel fire basket and black slate hearth and slips.

#### DETAILS

Opening 40"(1016)W x  $37^1/4$ "(945)H Shelf  $63^7/8$ "(1624)L x  $9^7/8$ "(250)D Overall size 60"(1524)W x  $43^1/2$ "(1106)H Depth of rebate 1"(25) Depth of jamb  $7^1/2$ "(192) Height of footblock 5"(127)