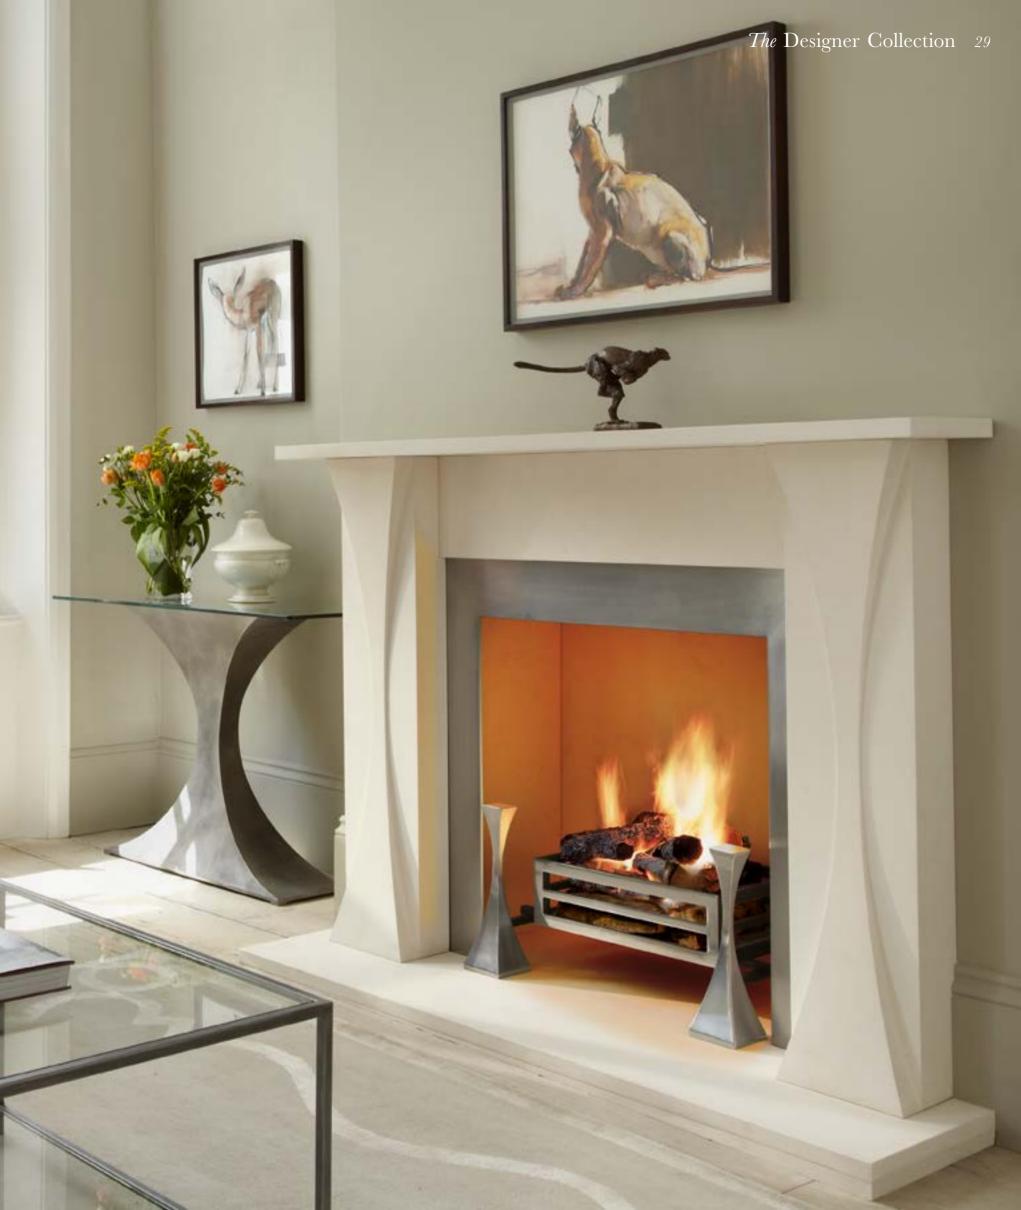

### The Tom Faulkner Collection

London based designer Tom Faulkner is best known for designing and making original pieces of distinctive metal furniture. He believes that simplicity of line and proportion are the cornerstones of all good design. These values are displayed in his complimentary suite of fire surround and fire dogs, which bear the hallmark of clean, crisp contemporary design.

The Faulkner surround is carved in limestone with the distinctive sweeping design in the pilasters reflected in the accompanying Faulkner polished steel fire dogs. It is shown with the 18" Universal fire basket for dogs, Contemporary Plain interior panels, Modern steel slips and matching limestone hearth.

#### DETAILS

Opening 36"(914)W  $\times$  36"(914)H Shelf  $60^1/2$ "(1536)L  $\times$  97/8"(250)D Overall size  $54^5/8$ "(1386)W  $\times$   $45^7/8$ "(1166)H Depth of rebate 1"(25) Depth of jamb  $6^7/8$ "(175)