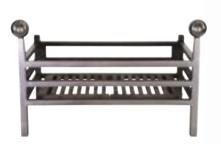

# Fire baskets and dogs, grates and accessories

A collection of grates and fire dogs fabricated in steel and cast iron by our own craftsmen. These include both period and contemporary designs and can be used with gas effect and solid fuel fires.