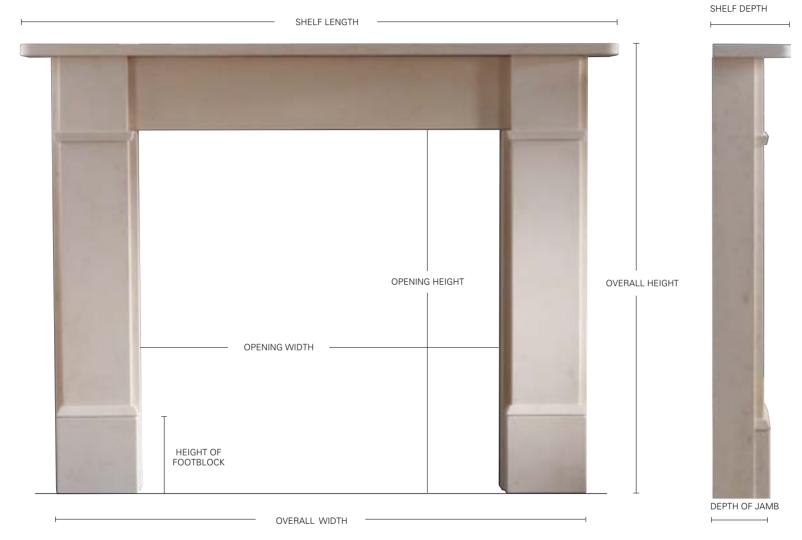

# Guide to dimensions and materials

The diagram below identifies the key dimensions common to most fireplaces. Throughout this brochure these are the dimensions that will be given for every design.

All fireplaces in this brochure can be made to bespoke sizes on request.

#### Depth of rebate

The difference between inner jamb and outer jamb.