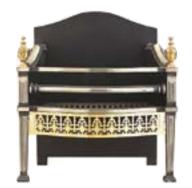

# Fire baskets and dogs, grates and accessories

A collection of grates and fire dogs fabricated in steel and cast iron by our own craftsmen. These include both period and contemporary designs and can be used with gas effect and solid fuel fires.