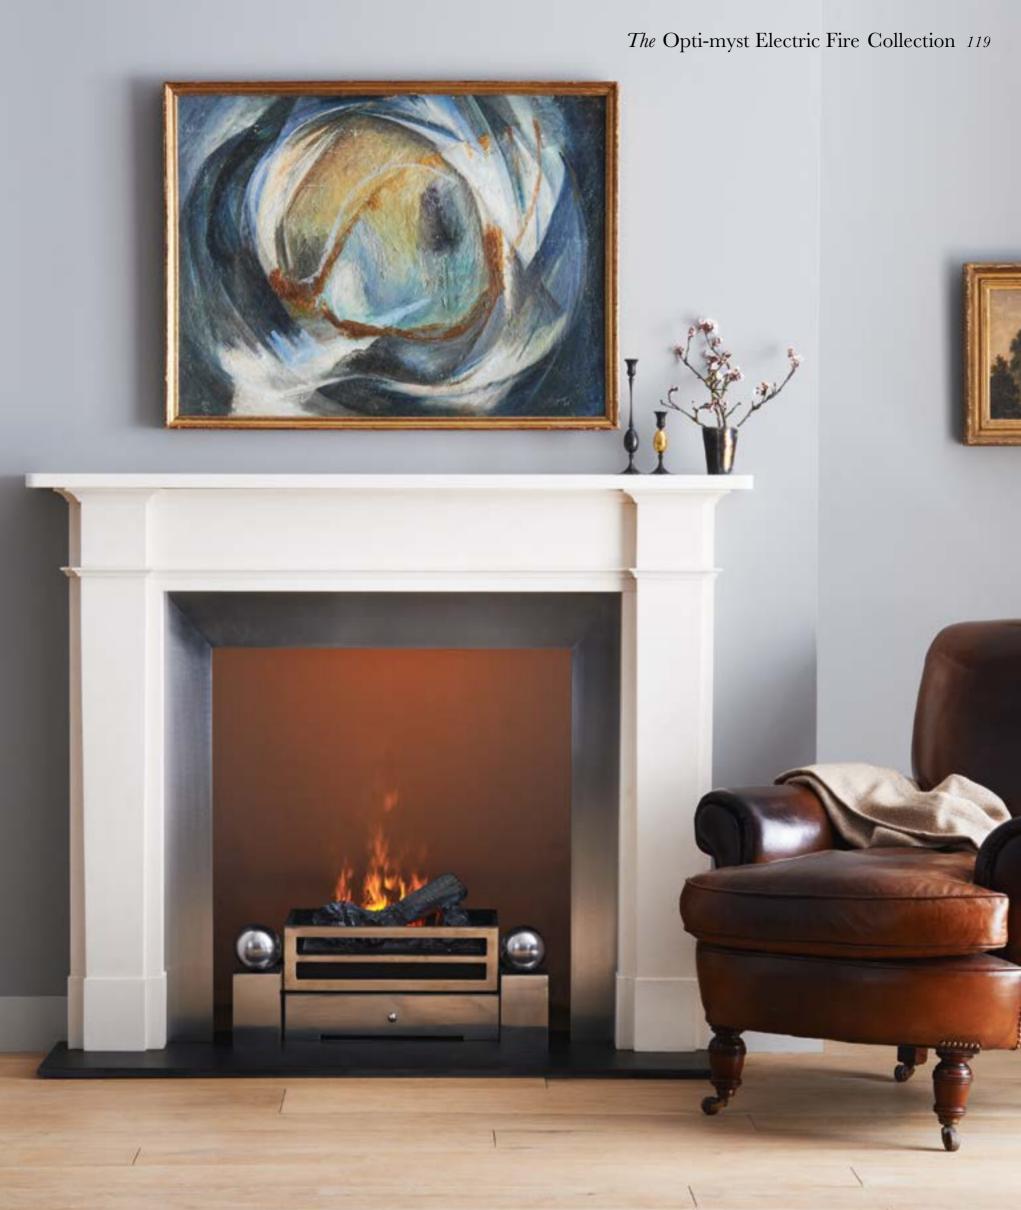

A selection of fire baskets from the Chesney's Collection including the ever popular Universal fire basket and Spherical steel fire dogs, shown right, are now available with the Opti-myst log effect electric fire. Shown here with the Devonshire fireplace in limestone, Modern steel slips and black slate hearth. The electric fires are an aesthetic effect only and do not privide heat.