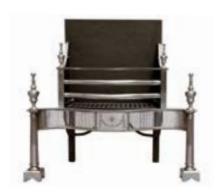

# Fire baskets and dogs, grates and accessories

A collection of grates and fire dogs fabricated in steel and cast iron by our own craftsmen. These include both period and contemporary designs and can be used with gas effect and solid fuel fires.