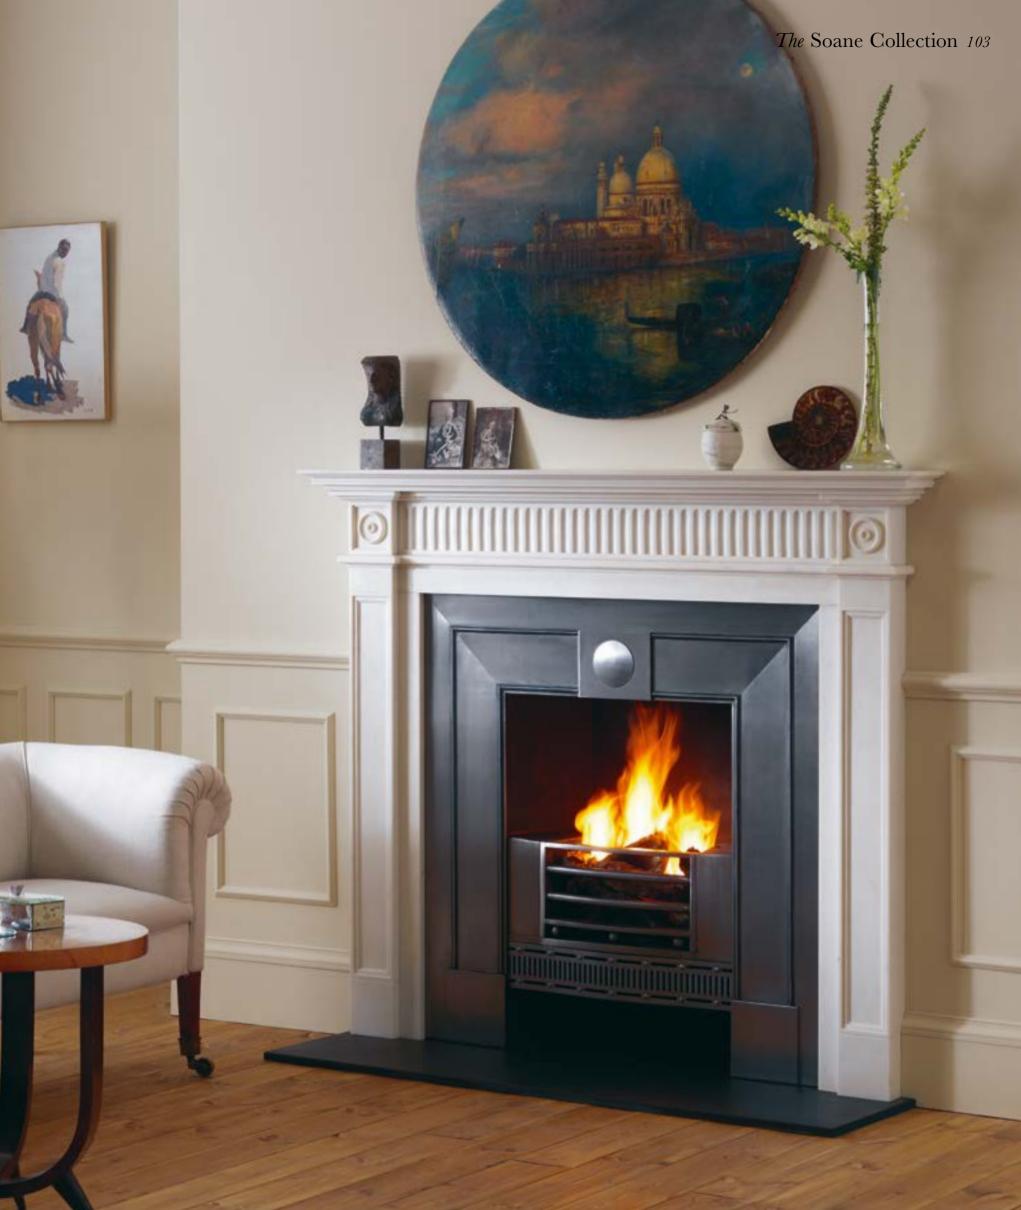

s will suit both contemporary and traditional interiors alike.



#### Online archive

Soane's archive of chimneypiece drawings numbers nearly 200 in total. These can be viewed on a website specially created for this purpose at www.chesneys.co.uk/soanearchive.

Chesney's is able to reproduce any design contained in this archive to order.







A classic composition of perfect proportions, carved in statuary marble with a 'running' frieze of vertical stop flutes, bullseye corner blocks and panelled pilasters. Shown with a Georgian steel register grate and black slate hearth.

### DETAILS

Opening 40"(1016)W x 40"(1016)H Shelf  $60^7$ /s"(1546)L x  $6^3$ /s"(162)D Overall size 54"(1371)W x  $51^1$ /4"(1300)H Depth of rebate 1"(25) Depth of jamb 3"(75) Height of footblock  $5^1$ /s"(130)









## The Soane Pattern IV

This chimneypiece exemplifies Soane's unique ability to reinterpret classical form and produce a design of stunning modernity. The inverted bow to the pilasters and stylised Greek Key motif could only have been conceived by Soane. The chimneypiece was originally commissioned for a property in Grosvenor Square, London in 1803. It is shown here in statuary marble with the 22" Byron forged steel fire basket and black slate hearth and slips.

#### DETAILS

Opening 40"(1016)W x  $37^1/4$ "(945)H Shelf  $63^7/8$ "(1624)L x  $9^7/8$ "(250)D Overall size 60"(1524)W x  $43^1/2$ "(1106)H Depth of rebate 1"(25) Depth of jamb  $7^1/2$ "(192) Height of footblock 5"(127)

### The Soane Pattern VI

in Statuary marble

### The Soane Pattern II

in Statuary marble





This i