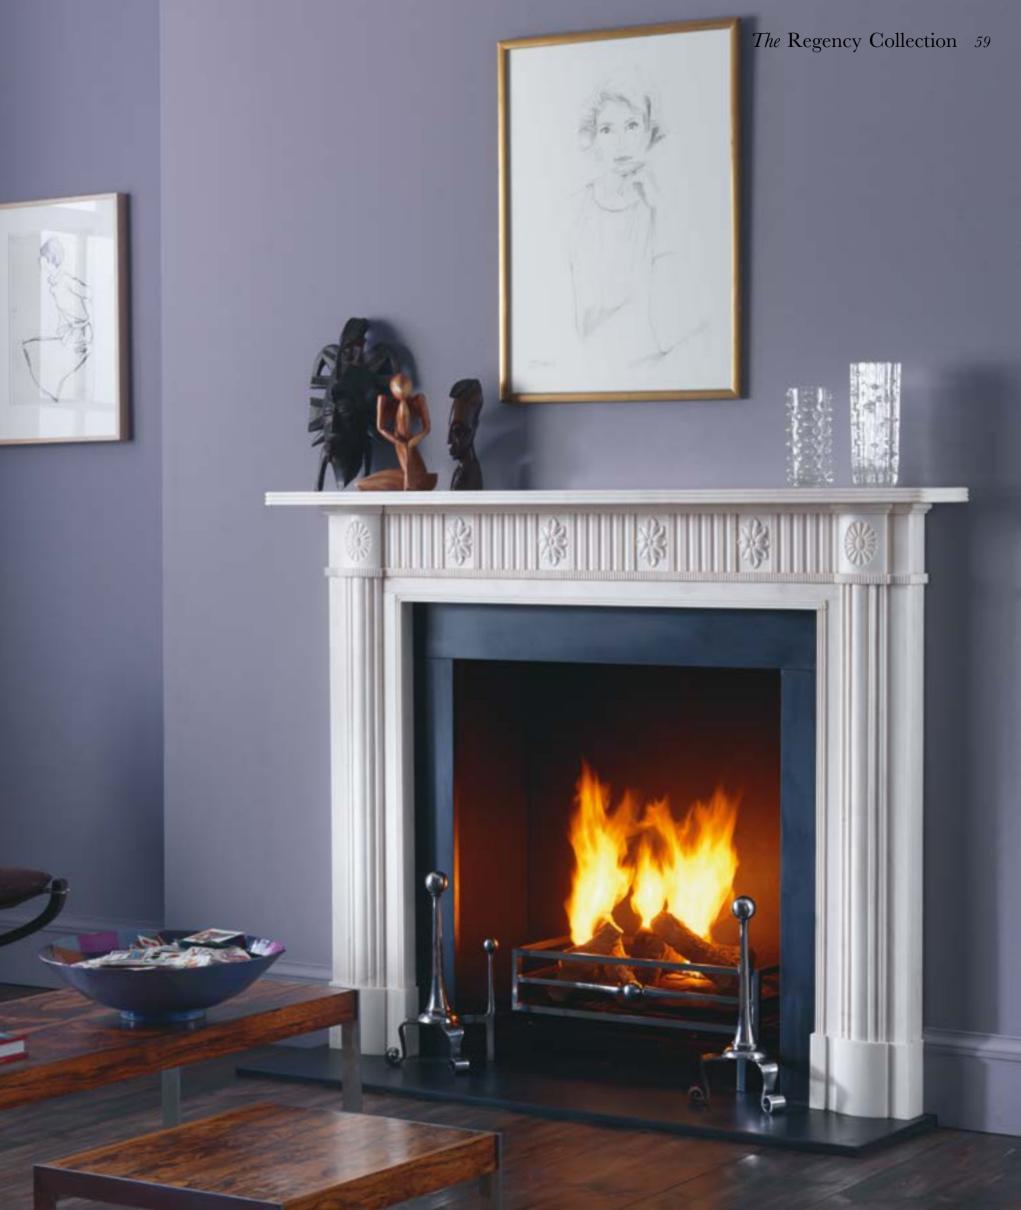

## The Edinburgh

The Edinburgh, shown left, features bowed reeded pilasters and conforming frieze with diagonal ribbons and finely carved paterae to the corner blocks. It is shown here in statuary marble with Andover steel register grate and black slate hearth.

#### DETAILS

Opening 40"(1016)W x 40"(1016)H Shelf 65"(1650)L x 10"(254)D Overall size 57<sup>1</sup>/2"(1460)W x 47<sup>3</sup>/4"(1211)H Depth of rebate 1"(25) Depth of jamb 61/2"(165) Height of footblock 61/2"(165)