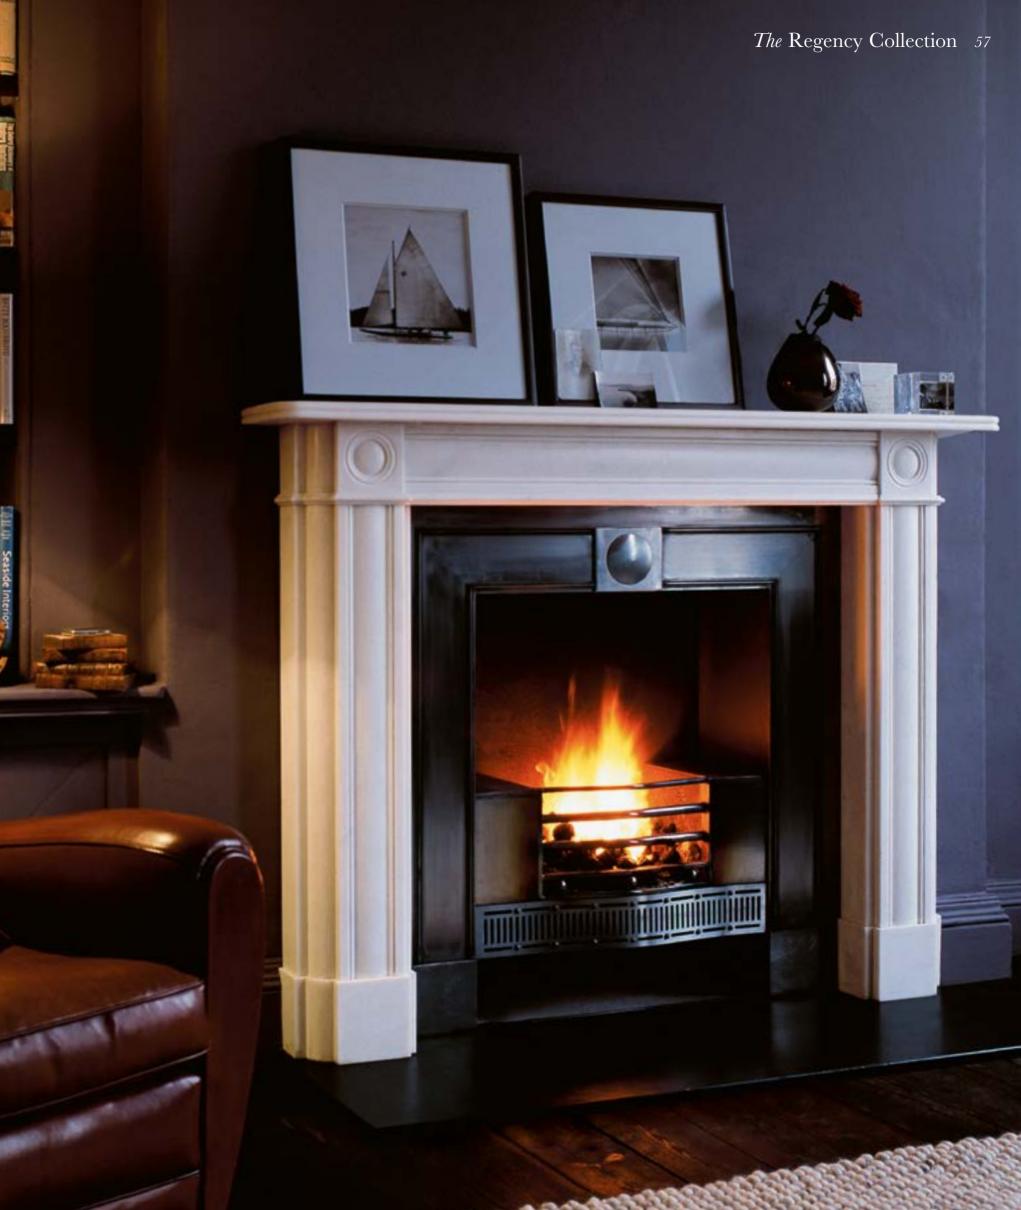

## The Regency Collection

The pleasing combination of scale and simplicity makes Regency fireplaces an ideal choice for modern and period rooms.

## The Langley

The Langley exhibits the elegance and simplicity that characterises the best of Regency design. It has panelled jambs and frieze, the former terminating beneath corner blocks with finely carved rosettes.

Carved in statuary marble, the Langley is shown here with the Beaumont 8 kilowatt multi-fuel stove from Chesney's Stove Collection, and demonstrates the successful combination of period fire surround with a wood burning stove.

#### DETAILS

Opening 40"(1016)W  $\times$  40"(1016)H Shelf  $64^1/4$ "(1631)L  $\times$   $8^1/8$ "(205)D Overall size  $58^3/16$ "(1478)W  $\times$   $51^7/16$ "(1305)H Depth of rebate 1"(25) Depth of jamb 5"(128) Height of footblock  $5^1/2$ "(140)