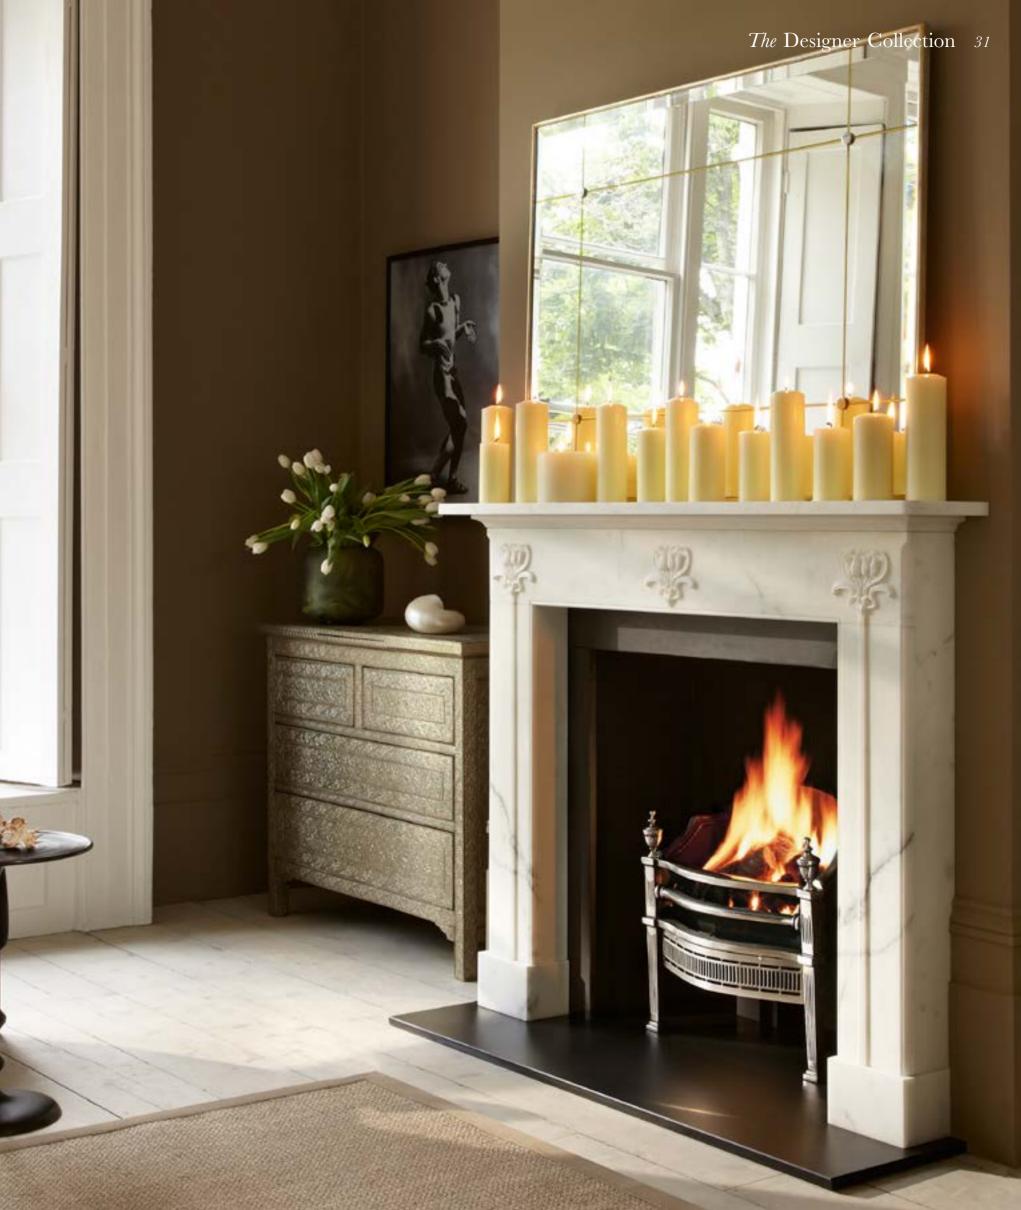

### An Irish Country House

When London based interior decorator Susie Beart was asked to decorate an 18th century Irish country house she came to Chesney's for the chimneypieces. By commissioning bespoke copies she was able to specify chimneypieces of exactly the scale and style that the rooms demanded. They were carved in statuary marble and incorporated coloured marbles traditionally found in fireplaces of the period. All were given a light antique finish in Chesney's London workshops prior to installation.

"Using Chesney's bespoke service gave us a flexibility and choice that simply wouldn't have been available had we used antiques. The chimneypieces were a great success and enhanced the overall look of the design scheme."