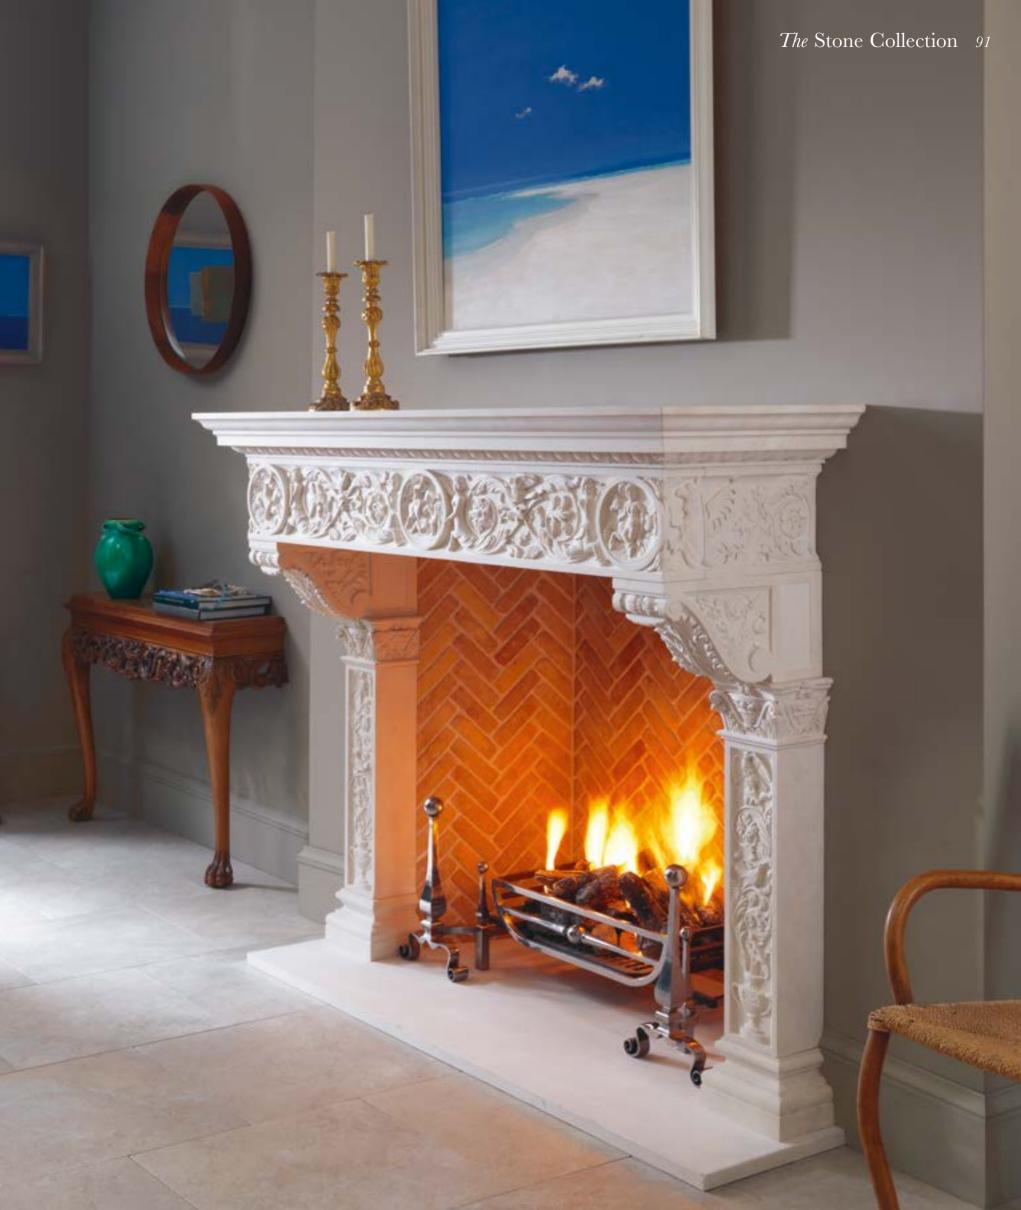

### The Stone Collection

Stone has been the most favoured material for architecture from the earliest times. Its warm colour and rugged texture make it ideal for fireplaces of every period.