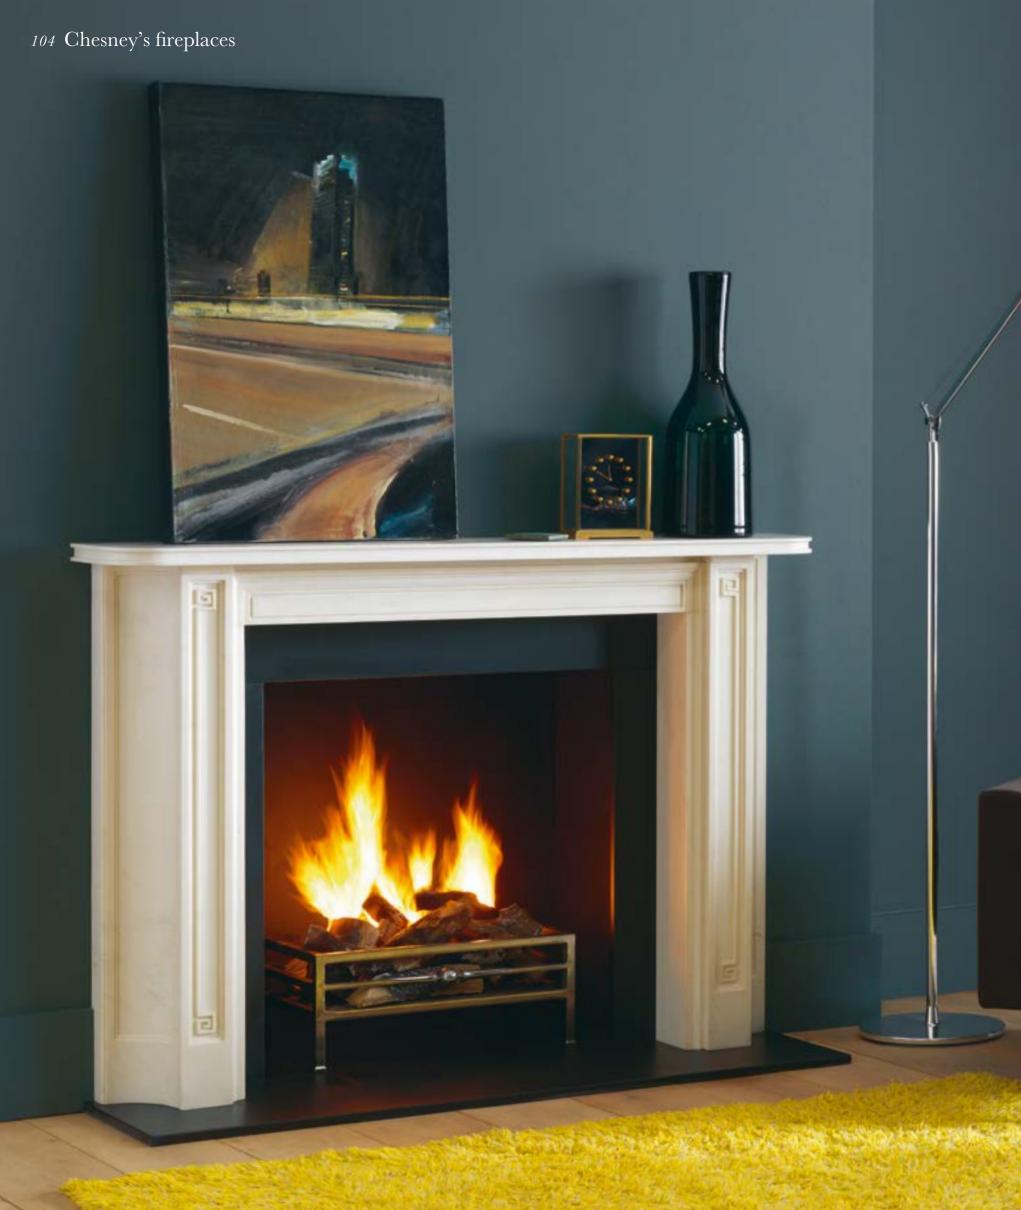

will suit both contemporary and traditional interiors alike.



#### Online archive

Soane's archive of chimneypiece drawings numbers nearly 200 in total. These can be viewed on a website specially created for this purpose at www.chesneys.co.uk/soanearchive.

Chesney's is able to reproduce any design contained in this archive to order.







A classic composition of perfect proportions, carved in statuary marble with a 'running' frieze of vertical stop flutes, bullseye corner blocks and panelled pilasters. Shown with a Georgian steel register grate and black slate hearth.

### DETAILS

Opening 40"(1016)W x 40"(1016)H Shelf  $60^7$ /s"(1546)L x  $6^3$ /s"(162)D Overall size 54"(1371)W x  $51^1$ /4"(1300)H Depth of rebate 1"(25) Depth of jamb 3"(75) Height of footblock  $5^1$ /s"(130)









## The Soane Pattern IV

This chimneypiece exemplifies Soane's unique ability to reinterpret classical form and produce a design of stunning modernity. The inverted bow to the pilasters and stylised Greek Key motif could only have been conceived by Soane. The chimneypiece was originally commissioned for a property in Grosvenor Square, London in 1803. It is shown here in statuary marble with the 22" Byron forged steel fire basket and black slate hearth and slips.

#### DETAILS

Opening 40"(1016)W x  $37^1/4$ "(945)H Shelf  $63^7/8$ "(1624)L x  $9^7/8$ "(250)D Overall size 60"(1524)W x  $43^1/2$ "(1106)H Depth of rebate 1"(25) Depth of jamb  $7^1/2$ "(192) Height of footblock 5"(127)

### The Soane Pattern VI

in Statuary marble

### The Soane Pattern II

in Statuary marble





This is