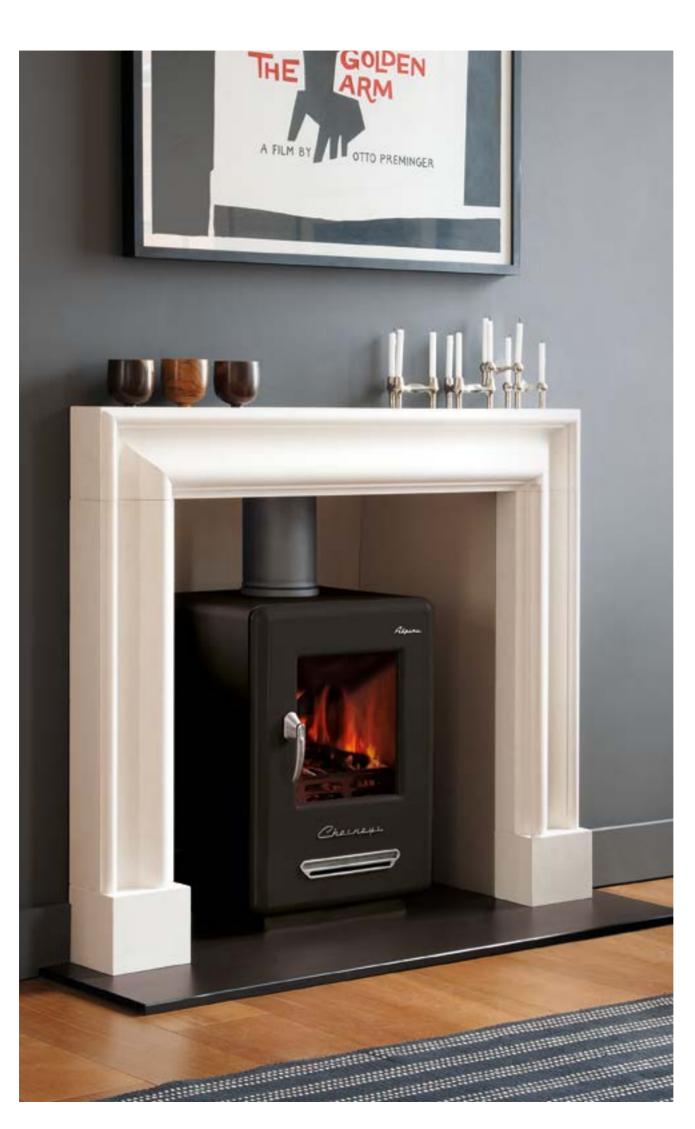

# The Clandon Bolection frame

The Clandon Bolection frame is a traditional design with a contemporary feel. Carved in limestone it combines elegant proportions with soft architectural curves making it an ideal choice for Contemporary Plain interiors. Shown with the Alpine 6 kilowatt multi-fuel stove in black anthracite and black slate hearth.

#### DETAILS

Opening  $36"(914)W \times 36"(914)H$ Shelf N/A Overall size  $50^1/4"(1275)W \times 48^1/8"(1094)H$ Depth of rebate 1"(25)Depth of jamb 6"(152)Height of footblock 6"(152)