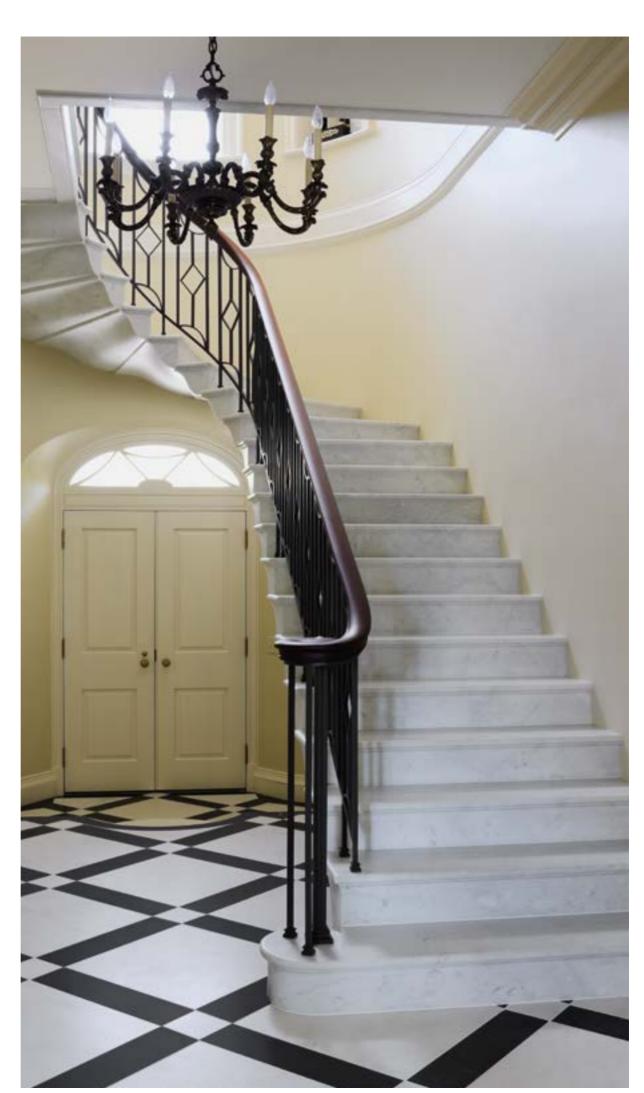

# Hampshire, UK

When Chesney's were approached to design and manufacture a limestone cantilevered staircase for the entrance hall of a new English country house, the brief was to create a focal point that was both graceful and impressive. We suggested a smooth soffit tread design which would lend itself well to a plain material such as limestone and would create a beautiful continuous curve to the underside of the staircase that could be appreciated from the Entrance Hall below.

A simple geometric oval comprising some 200 individual pieces of stone and marble provided a unique centrepiece to the matching limestone flooring and the same material was used for a series of classical stone door frames which provide an elegant entry to the Dining and Drawing rooms beyond. A Portuguese limestone was used throughout with St Augustine marble as the accent marble for the design to the floor and the flagstones.