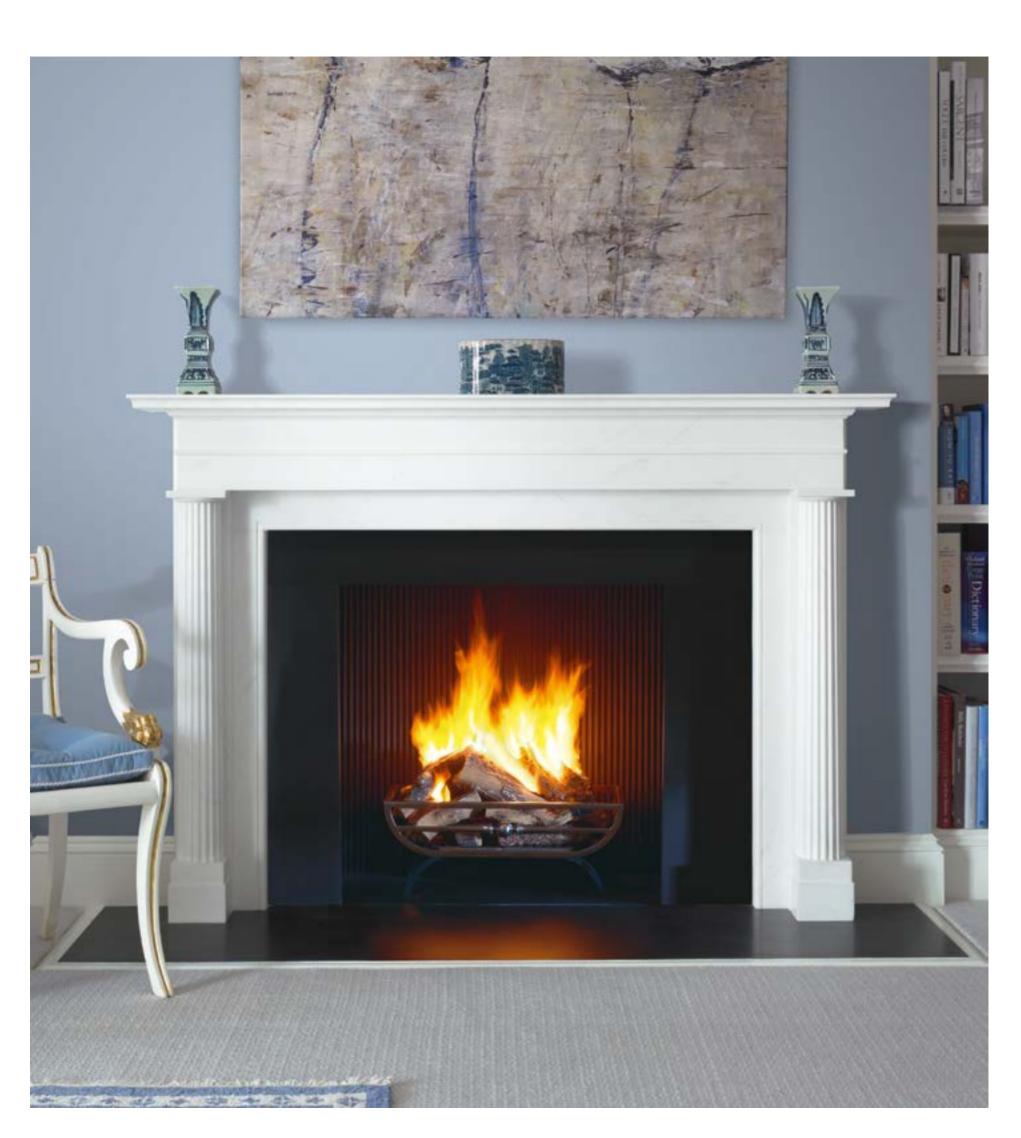

## The Clandon Bolection

The Clandon Bolection fireplace is based on a Queen Anne design from the beginning of the 18th century. Its simple uncluttered lines combined with generous curves make it very flexible for use anywhere. Shown here in limestone with Modern steel slips, 18" Universal fire basket for dogs, Spherical steel fire dogs and black slate hearth.

#### DETAILS

Opening  $36"(914)W \times 36"(914)H$ Shelf 57<sup>5</sup>/8"(1461)L x 8"(205)D Overall size  $50^{1}/4"(1275)W \times 51^{1}/4"(1300)H$ Depth of rebate 1"(25) Depth of jamb 6"(152) Height of footblock 6"(152)

#### Reduced size

Opening 35"(890)W x 35"(890H **Shelf**  $54"(1371)L \times 7^{1/8}"(180)D$ Overall size 47<sup>1</sup>/<sub>2</sub>"(1208)W x 49"(1244)H Depth of rebate 1"(25) Depth of jamb 51/4"(134) Height of footblock 51/4"(134)