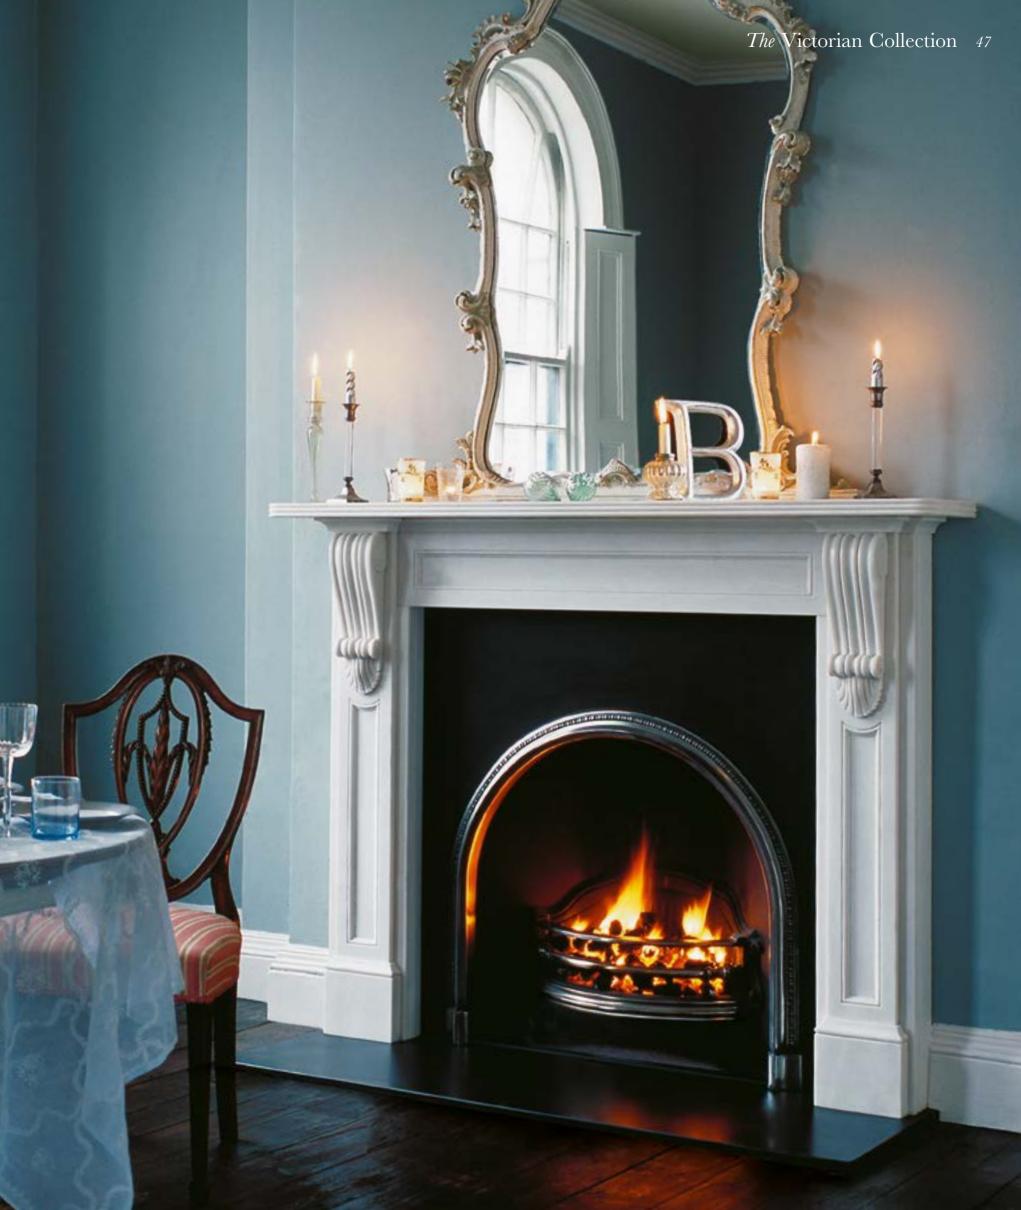

## The Victorian Collection

A new freedom in the use of architectural form and ornamentation emerged in the Victorian age which is reflected in the fireplace designs of the period.