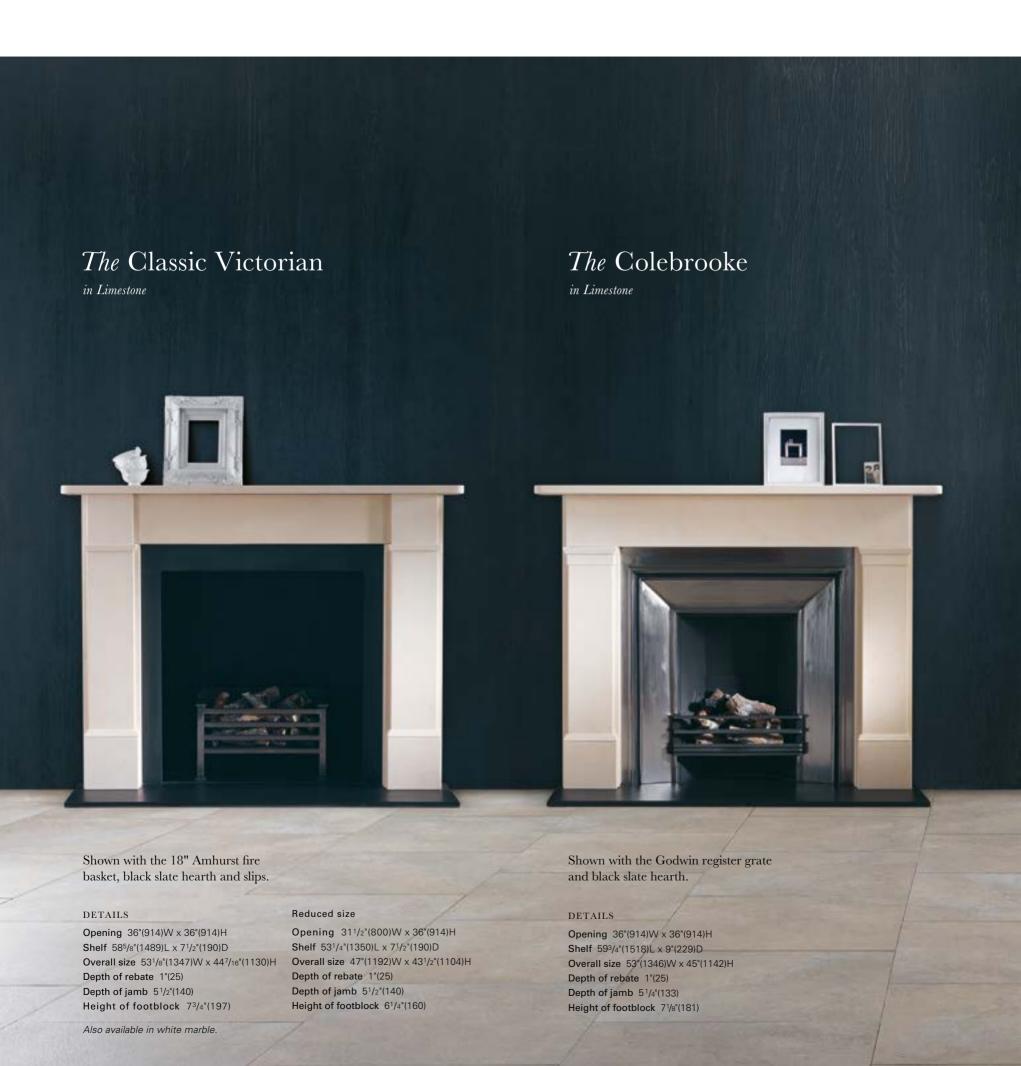

## The Buckingham

The Buckingham has finely carved corbels, fielded panels and a reeded mantel shelf. Shown here in white marble with the Ornate Arched register grate and black slate hearth.

#### DETAILS

Opening  $40"(1016)W \times 40"(1016)H$ Shelf  $65"(1651)L \times 10"(254)D$ Overall size  $56^7/8"(1444)W \times 49^1/2"(1257)H$ Depth of rebate 1"(25)Depth of jamb  $5^5/8"(142)$ Height of footblock 6"(152)

## The Victorian Corbel

in Carrara marble

## The Edwardian Corbel

in Carrara marble

Shown with the Britton No.3 Arched register grate and black slate hearth.

#### DETAILS

Opening 37"(940)W x 37"(940)H Shelf 63"(1600)L x 10"(254)D Overall size  $56^{3}/_{4}$ "(1441)W x  $45^{1}/_{2}$ "(1156)H Depth of rebate 1"(25) Depth of jamb 47/8"(123) Height of footblock 77/8"(200)